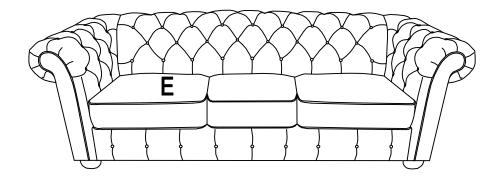

Place Seat Cushion (E) on the chair properly. The assembly is complete.

Hook on the Back Frame (B) to Left Panel (C) & Right Panel (D) properly.

3

2

Place Seat Cushion (E) on the chair properly. The assembly is complete.