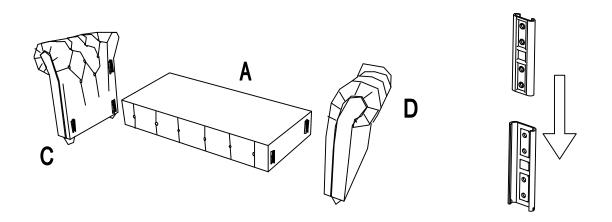

## ASSEMBLY INSTRUCTION

3pcs

This page lists all the contents included in the box. As you unpack and prepare for assembly, place the contents on a carpeted or padded area to protect them from damage.

Hook on the Back Frame (B) to Left Panel (C) & Right Panel (D) properly.

## **ASSEMBLY INSTRUCTION**

Seat Cushion

This page lists all the contents included in the box. As you unpack and prepare for assembly, place the contents on a carpeted or padded area to protect them from damage.