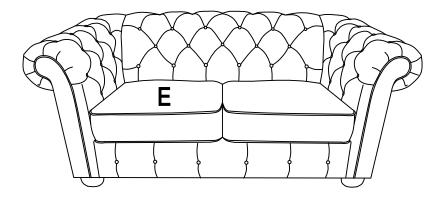

Place Seat Cushion (E) on the chair properly. The assembly is complete.

Hook on the Back Frame (B) to Left Panel (C) & Right Panel (D) properly.

3

2

Place Seat Cushion (E) on the chair properly. The assembly is complete.