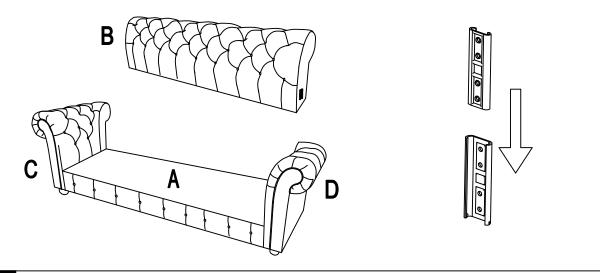

## ASSEMBLY INSTRUCTION

3pcs

This page lists all the contents included in the box. As you unpack and prepare for assembly, place the contents on a carpeted or padded area to protect them from damage.

Hook on the Back Frame (B) to Left Panel (C) & Right Panel (D) properly.

Hook on the Back Frame (B) to Left Panel (C) & Right Panel (D) properly.

3

2

Place Seat Cushion (E) on the chair properly. The assembly is complete.