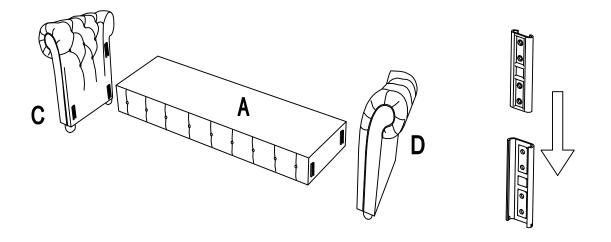

## ASSEMBLY INSTRUCTION

3pcs

This page lists all the contents included in the box. As you unpack and prepare for assembly, place the contents on a carpeted or padded area to protect them from damage.

Hook on the Back Frame (B) to Left Panel (C) & Right Panel (D) properly.

## **ASSEMBLY INSTRUCTION**

Seat Cushion

This page lists all the contents included in the box. As you unpack and prepare for assembly, place the contents on a carpeted or padded area to protect them from damage.