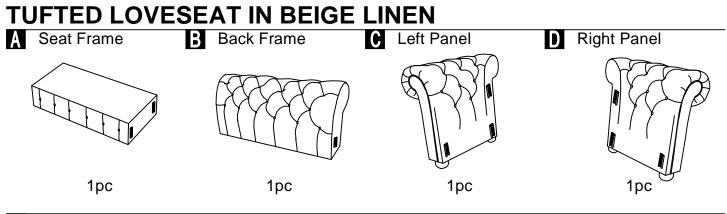

## ASSEMBLY INSTRUCTION

3pcs

This page lists all the contents included in the box. As you unpack and prepare for assembly, place the contents on a carpeted or padded area to protect them from damage.

Hook on the Back Frame (B) to Left Panel (C) & Right Panel (D) properly.

## **ASSEMBLY INSTRUCTION**

Seat Cushion

This page lists all the contents included in the box. As you unpack and prepare for assembly, place the contents on a carpeted or padded area to protect them from damage.

Hook on the Back Frame (B) to Left Panel (C) & Right Panel (D) properly.

3

2

Place Seat Cushion (E) on the chair properly. The assembly is complete.