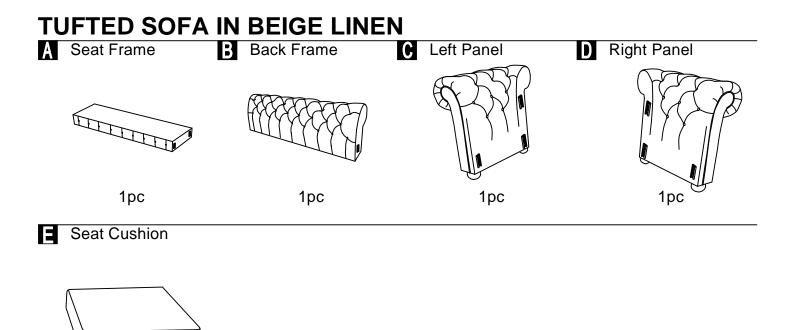

## ASSEMBLY INSTRUCTION

3pcs

This page lists all the contents included in the box. As you unpack and prepare for assembly, place the contents on a carpeted or padded area to protect them from damage.

Hook on the Back Frame (B) to Left Panel (C) & Right Panel (D) properly.

## **ASSEMBLY INSTRUCTION**

Seat Cushion

This page lists all the contents included in the box. As you unpack and prepare for assembly, place the contents on a carpeted or padded area to protect them from damage.