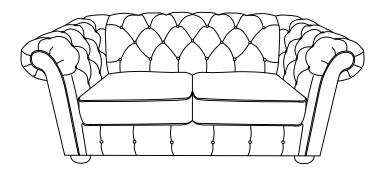

## ASSEMBLY INSTRUCTION

3pcs

This page lists all the contents included in the box. As you unpack and prepare for assembly, place the contents on a carpeted or padded area to protect them from damage.

Hook on the Back Frame (B) to Left Panel (C) & Right Panel (D) properly.

## **ASSEMBLY INSTRUCTION**

Seat Cushion

This page lists all the contents included in the box. As you unpack and prepare for assembly, place the contents on a carpeted or padded area to protect them from damage.