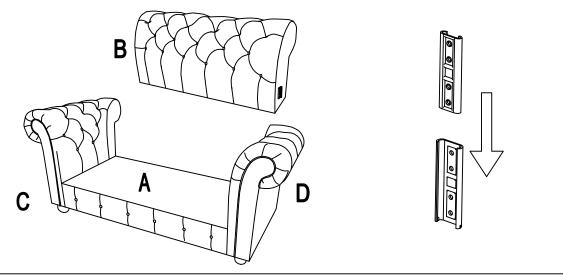

## ASSEMBLY INSTRUCTION

3pcs

This page lists all the contents included in the box. As you unpack and prepare for assembly, place the contents on a carpeted or padded area to protect them from damage.

Hook on the Back Frame (B) to Left Panel (C) & Right Panel (D) properly.

Hook on the Back Frame (B) to Left Panel (C) & Right Panel (D) properly.

3

2

Place Seat Cushion (E) on the chair properly. The assembly is complete.