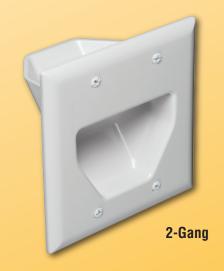

1-Gang 45-0001 2-Gang 45-0002 3-Gang 45-0003

Plates are used to install low voltage cables behind your flat panel TV, your amplifier or other audio and video devices. These plates are designed to be used with 1-gang, 2-gang and 3-gang low voltage mounting

| Part Number | Description                                         |
|-------------|-----------------------------------------------------|
| 45-0001-BK  | 1-Gang Recessed Low Voltage Cable Plate, Black      |
| 45-0001-BR  | 1-Gang Recessed Low Voltage Cable Plate, Brown      |
| 45-0001-IV  | 1-Gang Recessed Low Voltage Cable Plate, Ivory      |
| 45-0001-LA  | 1-Gang Recessed Low Voltage Cable Plate, Lite Almd. |
| 45-0001-WH  | 1-Gang Recessed Low Voltage Cable Plate, White      |
| 45-0002-BK  | 2-Gang Recessed Low Voltage Cable Plate, Black      |
| 45-0002-BR  | 2-Gang Recessed Low Voltage Cable Plate, Brown      |
| 45-0002-IV  | 2-Gang Recessed Low Voltage Cable Plate, Ivory      |
| 45-0002-LA  | 2-Gang Recessed Low Voltage Cable Plate, Lite Almd. |
| 45-0002-WH  | 2-Gang Recessed Low Voltage Cable Plate, White      |
| 45-0003-BK  | 3-Gang Recessed Low Voltage Cable Plate, Black      |
| 45-0003-LA  | 3-Gang Recessed Low Voltage Cable Plate, Lite Almd. |
| 45-0003-WH  | 3-Gang Recessed Low Voltage Cable Plate, White      |