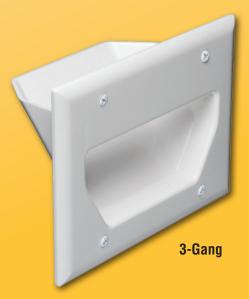

1-Gang 45-0001 2-Gang 45-0002 3-Gang 45-0003

Plates are used to install low voltage cables behind your flat panel TV, your amplifier or other audio and video devices. These plates are designed to be used with 1-gang, 2-gang and 3-gang low voltage mounting

| Part Number | Description                                         |
|-------------|-----------------------------------------------------|
| 45-0001-BK  | 1-Gang Recessed Low Voltage Cable Plate, Black      |
| 45-0001-BR  | 1-Gang Recessed Low Voltage Cable Plate, Brown      |
| 45-0001-IV  | 1-Gang Recessed Low Voltage Cable Plate, Ivory      |
| 45-0001-LA  | 1-Gang Recessed Low Voltage Cable Plate, Lite Almd. |
| 45-0001-WH  | 1-Gang Recessed Low Voltage Cable Plate, White      |
| 45-0002-BK  | 2-Gang Recessed Low Voltage Cable Plate, Black      |
| 45-0002-BR  | 2-Gang Recessed Low Voltage Cable Plate, Brown      |
| 45-0002-IV  | 2-Gang Recessed Low Voltage Cable Plate, Ivory      |
| 45-0002-LA  | 2-Gang Recessed Low Voltage Cable Plate, Lite Almd. |
| 45-0002-WH  | 2-Gang Recessed Low Voltage Cable Plate, White      |
| 45-0003-BK  | 3-Gang Recessed Low Voltage Cable Plate, Black      |
| 45-0003-LA  | 3-Gang Recessed Low Voltage Cable Plate, Lite Almd. |
| 45-0003-WH  | 3-Gang Recessed Low Voltage Cable Plate, White      |