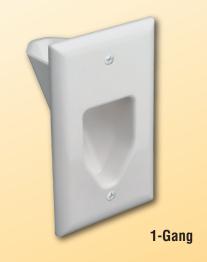

1-Gang 45-0001 2-Gang 45-0002 3-Gang 45-0003

Plates are used to install low voltage cables behind your flat panel TV, your amplifier or other audio and video devices. These plates are designed to be used with 1-gang, 2-gang and 3-gang low voltage mounting

| Part Number | Description                                         |
|-------------|-----------------------------------------------------|
| 45-0001-BK  | 1-Gang Recessed Low Voltage Cable Plate, Black      |
| 45-0001-BR  | 1-Gang Recessed Low Voltage Cable Plate, Brown      |
| 45-0001-IV  | 1-Gang Recessed Low Voltage Cable Plate, Ivory      |
| 45-0001-LA  | 1-Gang Recessed Low Voltage Cable Plate, Lite Almd. |
| 45-0001-WH  | 1-Gang Recessed Low Voltage Cable Plate, White      |
| 45-0002-BK  | 2-Gang Recessed Low Voltage Cable Plate, Black      |
| 45-0002-BR  | 2-Gang Recessed Low Voltage Cable Plate, Brown      |
| 45-0002-IV  | 2-Gang Recessed Low Voltage Cable Plate, Ivory      |
| 45-0002-LA  | 2-Gang Recessed Low Voltage Cable Plate, Lite Almd. |
| 45-0002-WH  | 2-Gang Recessed Low Voltage Cable Plate, White      |
| 45-0003-BK  | 3-Gang Recessed Low Voltage Cable Plate, Black      |
| 45-0003-LA  | 3-Gang Recessed Low Voltage Cable Plate, Lite Almd. |
| 45-0003-WH  | 3-Gang Recessed Low Voltage Cable Plate, White      |