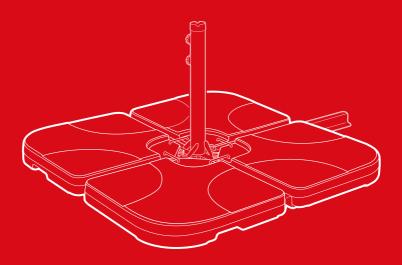

# INSTRUCTION MANUAL

4-Piece Umbrella Stand Base Weights

## (!) NOTICE

Please retain these instructions for future reference.

- Umbrella stand is not included.
- Be careful when handling filled base weights as they are heavy.
- If any parts are missing, broken, damaged, or worn, stop using this product until repairs are made and/or factory replacement parts are installed.
- Do not use this item in a way inconsistent with the manufacturer's instructions as this could void the product warranty.

### **CAPACITY PER WEIGHT**

13 LITERS WATER

40 LBS. SAND