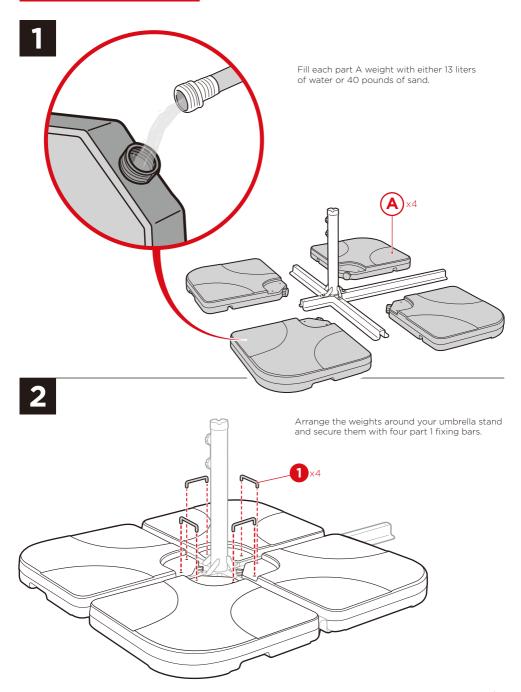

#### **HARDWARE**

#### **PARTS**

### **CAPACITY PER WEIGHT**

13 LITERS WATER

40 LBS. SAND