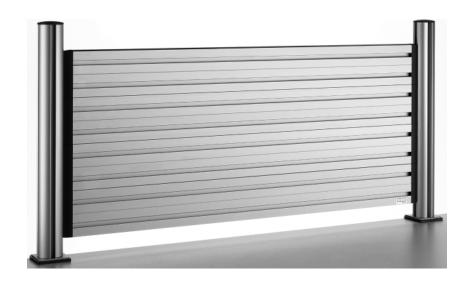

## **Novus SlatWall 800** 974+0805+000

Novus SlatWalls are designed for custom placement of monitor arms and organization accessories. German engineered for durability, they feature aluminum construction, TSS columns with clamps for mounting stability, and are compatible with Novus monitor arms and organizational accessories.

- Designed to maximize space by lifting monitors and accessories off the desk
- Aluminum construction for strength
- System Clamp mounts for stability
- German engineered for durability

## **Specifications**

| Model #            | 974+0805+000   |
|--------------------|----------------|
| Base Mount         | System Clamp 1 |
| Column Height (in) | 17.5"          |

Warranty

5 years

(800) 995-1379 | www.NovusOffice.com | info@novusoffice.com