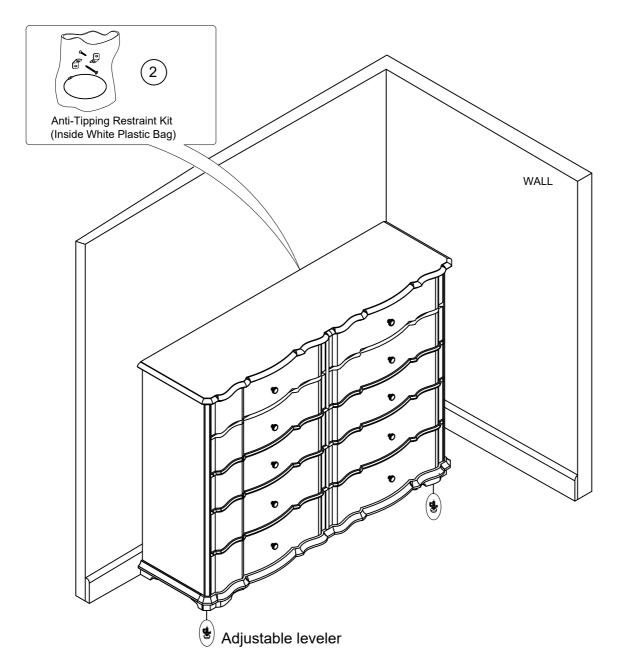

**Note:** Some furniture is heavy, it is recommended that two people assembly this item to avoid injury or damage.

| PARTS LIST: |                                                   |                                        |          |
|-------------|---------------------------------------------------|----------------------------------------|----------|
| No.         | Description                                       | Sketch                                 | Quantity |
| 1           | Master Dresser                                    |                                        | 1        |
| 2           | Anti-Tip Restraint Kit (attached to back of unit) | \\\\\\\\\\\\\\\\\\\\\\\\\\\\\\\\\\\\\\ | 1        |