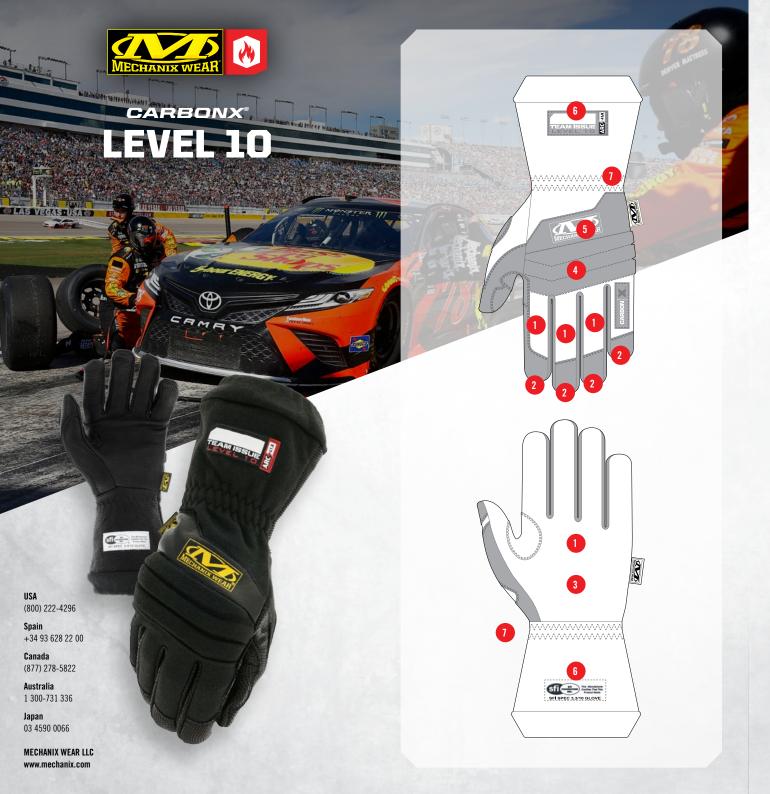

## **FEATURES**

- 1 Meets or exceeds SFI 3.3/10 & ARC 41.8 specifications.
- 2 Three top layers of fire retardant CarbonX® shield the hand.
- Genuine leather palm layered with CarbonX®.
- 4 Accordion style knuckle with highdensity foam impact protection.
- Genuine leather reinforcement panels in high wear areas.
- 6 Extended cuff protects the wrist and lower arm.
- Hook and loop closure provides a secure fit.