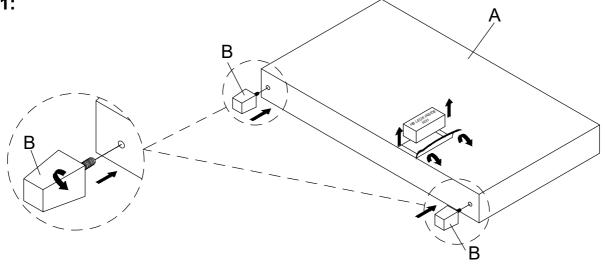

### **PARTS LIST**

| NO. | DRAWING | QTY   | DESCRIPTION |
|-----|---------|-------|-------------|
| A   |         | 1 PC  | HEADBOARD   |
| В   |         | 2 PCS | LEGS        |

### STEP 2: