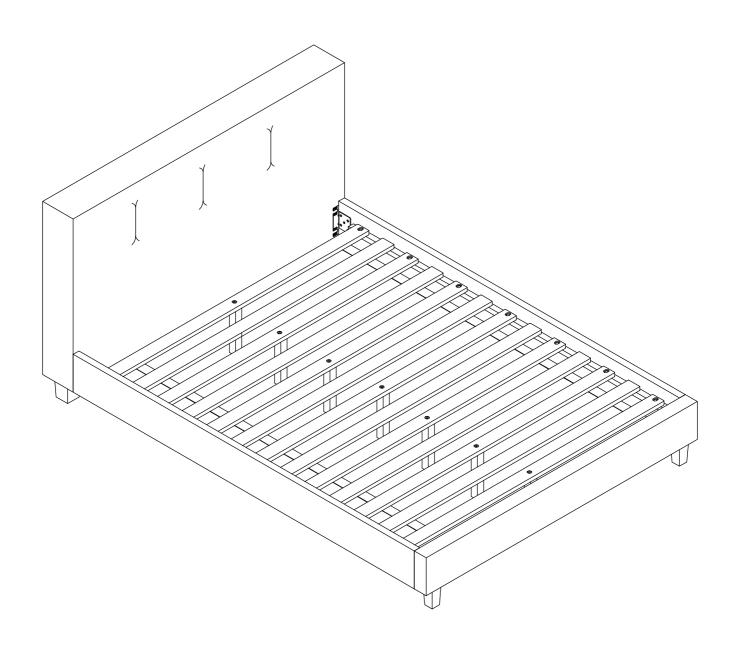

KEY<br>1/6" x 2-3/8"L           |

MADE IN VIETNAM Page: 1/4

## ASSEMBLING INSTRUCTIONS ITEM NO: 1631F-1 FULL UPH HEADBOARD

1631F-3 FULL UPH FOOTBOARD/RAILS

**1631-1 QUEEN UPH HEADBOARD** 

1631-3 QUEEN UPH FOOTBOARD/RAILS

1631K-1 CAL KING / E KING UPH HEADBOARD 1631K-3EK E KING UPH FOOTBOARD/RAILS





### STEP 2:



## ASSEMBLING INSTRUCTIONS ITEM NO: 1631F-1 FULL UPH HEADBOARD

1631F-3 FULL UPH FOOTBOARD/RAILS

**1631-1 QUEEN UPH HEADBOARD** 

1631-3 QUEEN UPH FOOTBOARD/RAILS

1631K-1 CAL KING / E KING UPH HEADBOARD



## ASSEMBLING INSTRUCTIONS ITEM NO: 1631F-1 FULL UPH HEADBOARD

1631F-3 FULL UPH FOOTBOARD/RAILS

**1631-1 QUEEN UPH HEADBOARD** 

1631-3 QUEEN UPH FOOTBOARD/RAILS

1631K-1 CAL KING / E KING UPH HEADBOARD 1631K-3EK E KING UPH FOOTBOARD/RAILS

**STEP 5: COMPLETED** 



### CARE INTRUCTION FOR FABRIC FURNITURE

In order to maintain the original appearance of your funiture, please follow below care procedures.

°Avoid exposing furniture directly to sunlight or heating and air conditioning outlets. Sunlight and / or exposure to headting and air conditioning outlets will fade/damage fabric. Do not place your upholstered furniture too close to windows, radiators, r vents and be sure to use window treatments to block the sun's rays.

°Wipe with a soft brush to remove dust.

**MADE IN VIETNAM** Page: 4/4