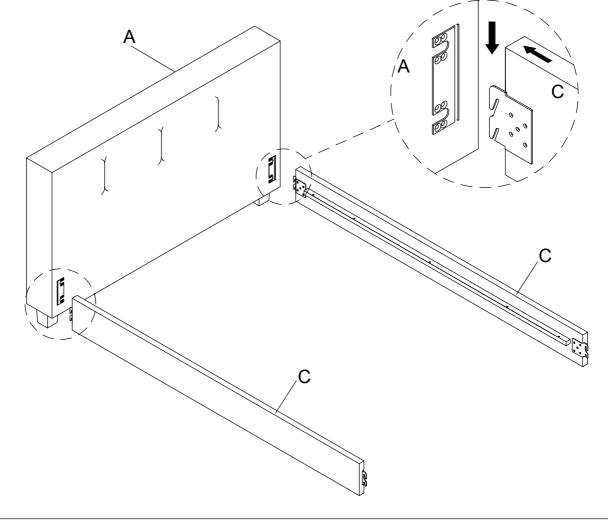

### **PARTS LIST**

| PARISI | LIS I   |        |                                       |
|--------|---------|--------|---------------------------------------|
| NO.    | DRAWING | QTY    | DESCRIPTION                           |
| A      |         | 1 PC   | HEADBOARD                             |
| В      |         | 1 PC   | FOOTBOARD                             |
| С      |         | 2 PCS  | SIDE RAIL                             |
| D      |         | 1 SET  | SLAT ROLL<br>(13 PCS)                 |
| E      |         | 7 PCS  | SLAT SUPPORT<br>LEG                   |
| F      |         | 2 PCS  | LEGS                                  |
| 1      |         | 14 PCS | BOLT<br>Ø1/4"-20 x 1-1/2"L            |
| 2      |         | 14 PCS | SPRING WASHER<br>Ø1/4 " x 1/2" x 2mmT |
| 3      |         | 14 PCS | FLAT WASHER<br>Ø1/4" x 3/4" x 2mmT    |
| 4      |         | 1 PC   | ALLEN KEY<br>1/6" x 2-3/8"L           |

### STEP 2: