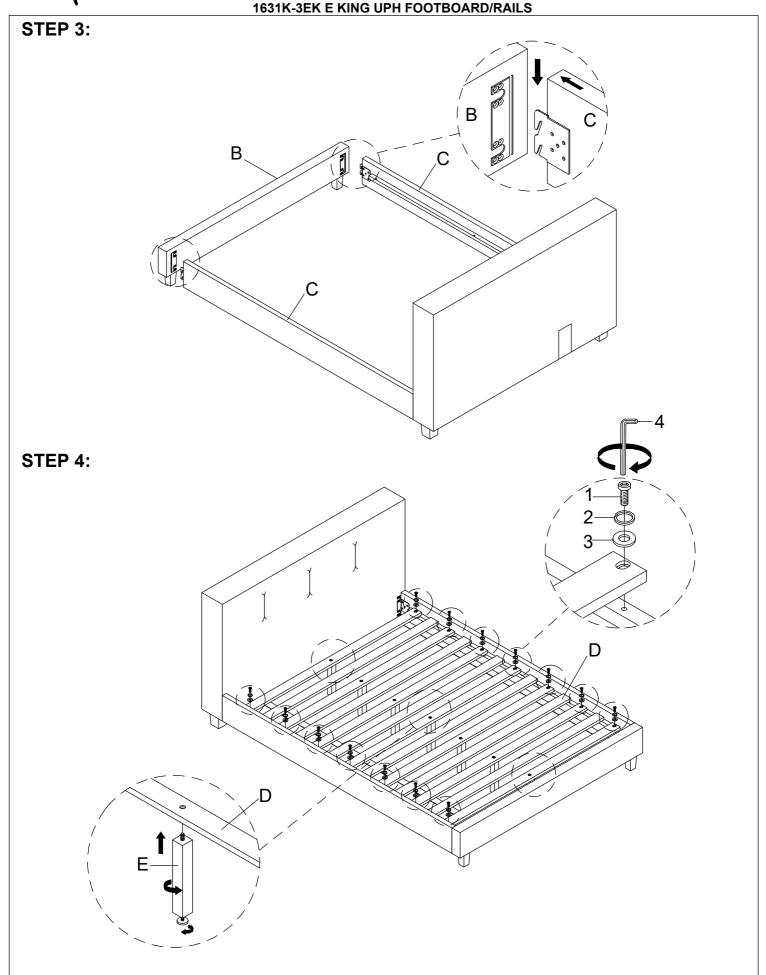

## ASSEMBLING INSTRUCTIONS ITEM NO: 1631F-1 FULL UPH HEADBOARD

1631F-3 FULL UPH FOOTBOARD/RAILS

**1631-1 QUEEN UPH HEADBOARD** 

1631-3 QUEEN UPH FOOTBOARD/RAILS

1631K-1 CAL KING / E KING UPH HEADBOARD

## ASSEMBLING INSTRUCTIONS ITEM NO: 1631F-1 FULL UPH HEADBOARD

1631F-3 FULL UPH FOOTBOARD/RAILS

**1631-1 QUEEN UPH HEADBOARD** 

1631-3 QUEEN UPH FOOTBOARD/RAILS

1631K-1 CAL KING / E KING UPH HEADBOARD 1631K-3EK E KING UPH FOOTBOARD/RAILS

### **PARTS LIST**

| PARISI | LIS I   |        |                                       |
|--------|---------|--------|---------------------------------------|
| NO.    | DRAWING | QTY    | DESCRIPTION                           |
| A      |         | 1 PC   | HEADBOARD                             |
| В      |         | 1 PC   | FOOTBOARD                             |
| С      |         | 2 PCS  | SIDE RAIL                             |
| D      |         | 1 SET  | SLAT ROLL<br>(13 PCS)                 |
| E      |         | 7 PCS  | SLAT SUPPORT<br>LEG                   |
| F      |         | 2 PCS  | LEGS                                  |
| 1      |         | 14 PCS | BOLT<br>Ø1/4"-20 x 1-1/2"L            |
| 2      |         | 14 PCS | SPRING WASHER<br>Ø1/4 " x 1/2" x 2mmT |
| 3      |         | 14 PCS | FLAT WASHER<br>Ø1/4" x 3/4" x 2mmT    |
| 4      |         | 1 PC   | ALLEN KEY<br>1/6" x 2-3/8"L           |