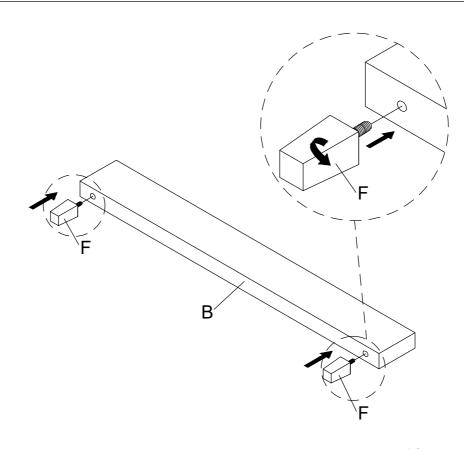

### **PARTS LIST**

| PARISI | LIS I   |        |                                       |
|--------|---------|--------|---------------------------------------|
| NO.    | DRAWING | QTY    | DESCRIPTION                           |
| A      |         | 1 PC   | HEADBOARD                             |
| В      |         | 1 PC   | FOOTBOARD                             |
| С      |         | 2 PCS  | SIDE RAIL                             |
| D      |         | 1 SET  | SLAT ROLL<br>(13 PCS)                 |
| E      |         | 7 PCS  | SLAT SUPPORT<br>LEG                   |
| F      |         | 2 PCS  | LEGS                                  |
| 1      |         | 14 PCS | BOLT<br>Ø1/4"-20 x 1-1/2"L            |
| 2      |         | 14 PCS | SPRING WASHER<br>Ø1/4 " x 1/2" x 2mmT |
| 3      |         | 14 PCS | FLAT WASHER<br>Ø1/4" x 3/4" x 2mmT    |
| 4      |         | 1 PC   | ALLEN KEY<br>1/6" x 2-3/8"L           |

### STEP 2: