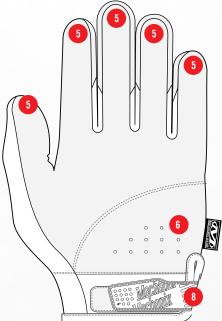

## **FEATURES**

- New snag reducing mesh wraps the back of the hand with a single panel reducing additional seams.
- CoolPlus® woven-mesh back of hand reduces heat buildup while working.
- 3 Freedom-Flex stitched cuff design reduces material bunching on the back of the hand in encouraging free range of motion.
- Welded Lock Ring™ grip thumb panel design wraps high wear thumb saddle area increasing durability and reducing vulnerable stitching.
- 5 Touchscreen capable 0.8mm synthetic leather palm.
- 6 Vented palm heel padding protects from light strikes and vibrations while increasing breathability.
- Welded synthetic leather finger coverings provide abrasion resistance and improved comfort.
- 8 Light-weight thermoplastic resin (TPR) hook and loop closure creates a form-fitting and secure fit.