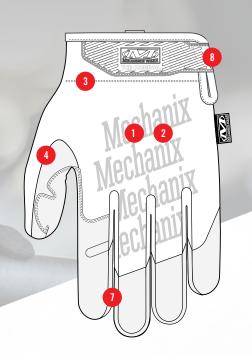

## **FEATURES**

- New snag reducing mesh wraps the back of the hand with a single panel reducing additional seams.
- CoolPlus® woven-mesh back of hand reduces heat buildup while working.
- 3 Freedom-Flex stitched cuff design reduces material bunching on the back of the hand in encouraging free range of motion.
- Welded Lock Ring™ grip thumb panel design wraps high wear thumb saddle area increasing durability and reducing vulnerable stitching.
- 5 Touchscreen capable 0.8mm synthetic leather palm.
- 6 Vented palm heel padding protects from light strikes and vibrations while increasing breathability.
- Welded synthetic leather finger coverings provide abrasion resistance and improved comfort.
- 8 Light-weight thermoplastic resin (TPR) hook and loop closure creates a form-fitting and secure fit.