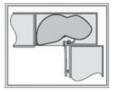

Position the lower swing arms outside the cabinet and install tray into pivots in each arm as shown above. Repeat steps 3-6 for remaining shelf position.

**Right Swing**