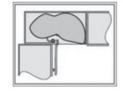

LH install

Install corner support arm to corner support bracket as shown above with (4) #10 x 5/8" washer head machine screws. Repeat on second corner support.

LH install

Using the chart and diagram, measure and mark mounting location inside the cabinet for the appropriate tray size ordered.

Align center support with mark from step 3, and secure using (9)  $\#6 \times 3/4$ " flat head Philips wood screws.

Align corner support against cabinet side wall and tight against the face frame. Secure using (8) #6 x 3/4" flat head Philips wood screws.