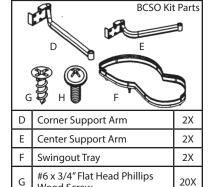

#### **PARTS IDENTIFICATION:**

Wood Screw

#10 x 5/8" Washer Head

**Corner Support Bracket** 

| П                  | Phillips Machine Screw                                  | 107 |
|--------------------|---------------------------------------------------------|-----|
| Mounting Kit Parts |                                                         |     |
| G                  | #6 x 3/4" Flat Head Phillips<br>Wood Screw (additional) | 20X |
| J                  | Center Support Bracket                                  | 2X  |

2X