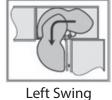

LH install

Install corner support arm to corner support bracket as shown above with (4) #10 x 5/8" washer head machine screws. Repeat on second corner support.

LH install

Using the chart and diagram, measure and mark mounting location inside the cabinet for the appropriate tray size ordered.

Align center support with mark from step 3, and secure using (9)  $\#6 \times 3/4$ " flat head Philips wood screws.

Align corner support against cabinet side wall and tight against the face frame. Secure using (8) #6 x 3/4" flat head Philips wood screws.