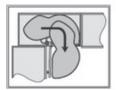

Position the lower swing arms outside the cabinet and install tray into pivots in each arm as shown above. Repeat steps 3-6 for remaining shelf position.

**Right Swing**