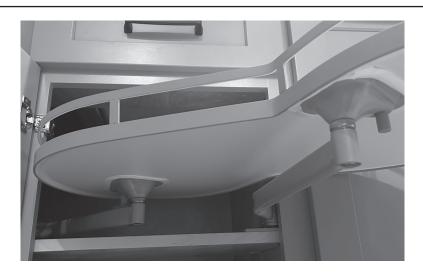

Position the lower swing arms outside the cabinet and install tray into pivots in each arm as shown above. Repeat steps 3-6 for remaining shelf position.

**Right Swing**