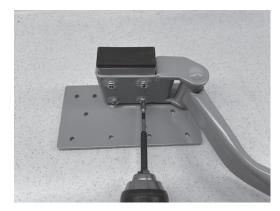

Align center support with mark from step 3, and secure using (9)  $\#6 \times 3/4$ " flat head Philips wood screws.

Align corner support against cabinet side wall and tight against the face frame. Secure using (8) #6 x 3/4" flat head Philips wood screws.