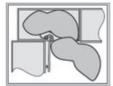

## **Installation Instructions**

(Right-Hand Installation Shown)

Install center support arm to center support bracket as shown using (4) #10 x 5/8" washer head machine screws. Repeat on second center support.

Align center support with mark from step 3, and secure using (9)  $\#6 \times 3/4$ " flat head Philips wood screws.

Align corner support against cabinet side wall and tight against the face frame. Secure using (8) #6 x 3/4" flat head Philips wood screws.