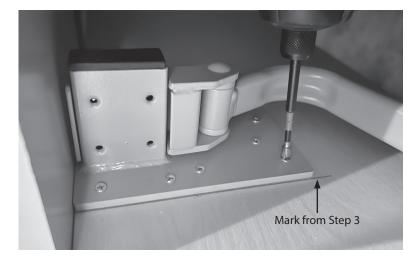

Align center support with mark from step 3, and secure using (9)  $\#6 \times 3/4$ " flat head Philips wood screws.

Align corner support against cabinet side wall and tight against the face frame. Secure using (8) #6 x 3/4" flat head Philips wood screws.