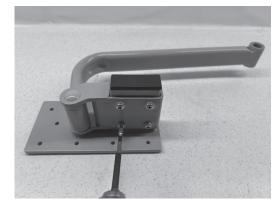

## **Installation Instructions**

(Right-Hand Installation Shown)

Install center support arm to center support bracket as shown using (4) #10 x 5/8" washer head machine screws. Repeat on second center support.

LH install

Install corner support arm to corner support bracket as shown above with (4) #10 x 5/8" washer head machine screws. Repeat on second corner support.

LH install

Using the chart and diagram, measure and mark mounting location inside the cabinet for the appropriate tray size ordered.