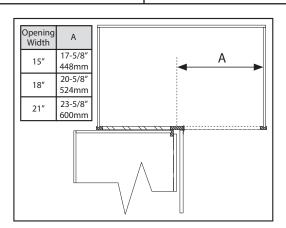

LH install

Install corner support arm to corner support bracket as shown above with (4) #10 x 5/8" washer head machine screws. Repeat on second corner support.

LH install

Using the chart and diagram, measure and mark mounting location inside the cabinet for the appropriate tray size ordered.