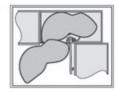

Position the lower swing arms outside the cabinet and install tray into pivots in each arm as shown above. Repeat steps 3-6 for remaining shelf position.

**Right Swing**