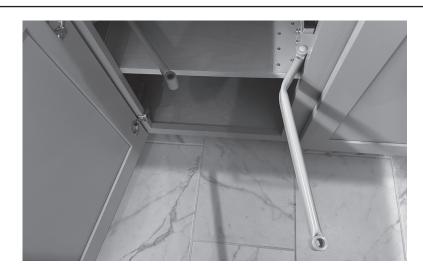

Position the lower swing arms outside the cabinet and install tray into pivots in each arm as shown above. Repeat steps 3-6 for remaining shelf position.

**Right Swing**