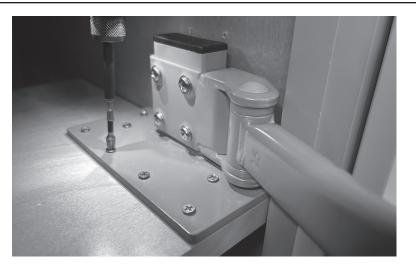

## **Installation Instructions**

(Right-Hand Installation Shown)

Install center support arm to center support bracket as shown using (4) #10 x 5/8" washer head machine screws. Repeat on second center support.