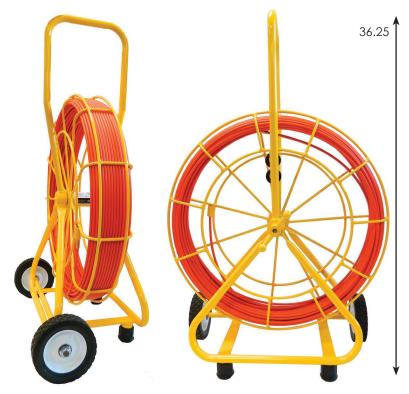

## Easy Buddy® 1/4" Rodder

For 1-2" Or Larger Conduit

## 1/4" EASY BUDDY® RODDER

300' - 500'

| Part Number | Easy Buddy®            | Weight  |
|-------------|------------------------|---------|
| 6-14-300M   | 300' X 1/4" Easy Buddy | 35 Lbs. |
| 6-14-400M   | 400' x 1/4" Easy Buddy | 39 Lbs. |
| 6-14-500M   | 500' x 1/4" Easy Buddy | 43 Lbs. |
|             |                        |         |

## Flexible 1/4" Rod Handles Tight Turns And Long Runs

- Rod Or Fish Conduit Of 1-2"
- Drag Brake To Control Pay Out
- 4" Bending Radius
- 400-Lb Pull/Tensile Strength
- Includes End Ferrule And Pulling Eye
- · Accessory Kit Included
- Dimensions: 36.25" X 24" X 13"