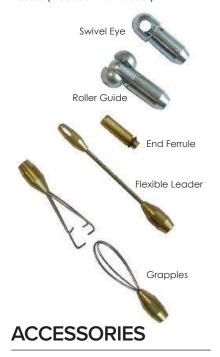

Rod is marked in 5' increments Add 'MM' to part number for metric measure (1m increments)

| Part<br>Number | Accessories        |                                                                                 |  |
|----------------|--------------------|---------------------------------------------------------------------------------|--|
| 6-14-AK        | Accessory Kit      | Splice Ferrule, Pulling Eye, End Ferrule, Adhesive, Emery Cloth, Canvas Pouch   |  |
| 6-139          | Swivel Eye         | Attach pull line or grip to rotating eye                                        |  |
| 6-140          | Splice Repair Kit  | Splice Ferrule, Adhesive, Emery Cloth                                           |  |
| 6-141          | Roller Guide       | Guide rod through bends, sweeps, misalignments, wires                           |  |
| 6-146          | End Ferrule Repair | End Ferrule, Adhesive, Emery Cloth                                              |  |
| 6-148          | Rod Grapple Set    | Connect two rodders from opposite directions                                    |  |
| 6-160          | Pulling Eye        | Attach to rod's end fitting for pull line attachment                            |  |
| 6-162          | Flexible Leader    | Guide rod through bends, sweeps, misalignments                                  |  |
| 6-14-BAG       | Zippered Bag       | Protect Easy Buddy from moisture & UV rays when not in use and during transport |  |
| 6-14-COV       | Cover              |                                                                                 |  |