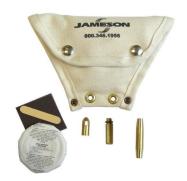

## **ACCESSORY KIT**

Attaches to Rodder Frame for Easy Access (Included With Rodder)

Sold Separately