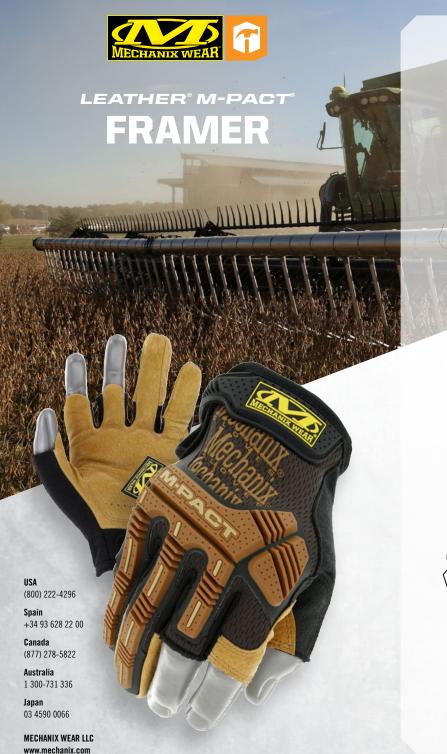

## **IMPACT FRAMER GLOVES**

Measure twice, cut once. Leather M-Pact® Framer work gloves are designed to protect professional carpenters with a functional fingerless design that delivers more dexterity when measuring, cutting and framing structures. The M-Pact® Framer frees your thumb, index and middle fingers so you can handle your arsenal of tools with precision and control. Flexible Thermoplastic Rubber (TPR) protects the back of your hands with EN 388 rated impact protection, and D30® palm padding reacts on impact to dissipate energy when you're in full swing.