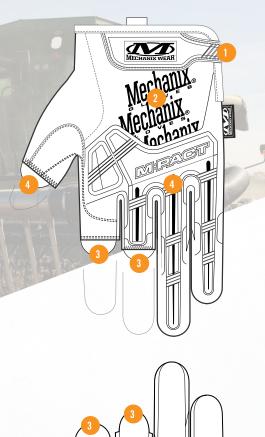

## **FEATURES**

- Thermoplastic Rubber (TPR) creates a secure fit.
- Form-fitting TrekDry® helps keep your hands cool and comfortable.
- Fingerless design frees your thumb, index and middle finger to provide optimal control.
- Thermoplastic Rubber (TPR) impact protection meets EN 4111XP impact standard.
- 5 Durahide™ performance leather palm provides extreme abrasion resistance.
- 6 D30® palm padding absorbs impact and vibration.