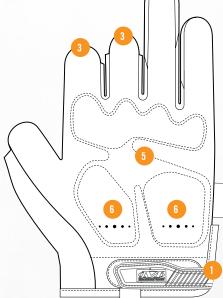

## **FEATURES**

- Thermoplastic Rubber (TPR) creates a secure fit.
- Form-fitting TrekDry® helps keep your hands cool and comfortable.
- Fingerless design frees your thumb, index and middle finger to provide optimal control.
- Thermoplastic Rubber (TPR) impact protection meets EN 4111XP impact standard.
- 5 Durahide™ performance leather palm provides extreme abrasion resistance.
- 6 D30® palm padding absorbs impact and vibration.