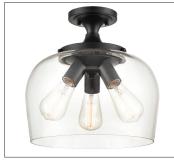

9713 MB

9713 MG

9713 SN

#### Dimensions

Width Height Weight 13″ 11½″ 7.6 lbs

Finish & Material Finishes

CH - Chrome MB - Matte Black MG - Modern Gold SN - Satin Nickel

Material

Steel

Glass/Shade

Clear

# Bulbs Bulbs Base Watts per Bulb Voltage Bulbs Included

120V No

Medium (E26)

3-Medium

Certification UL Listed

Dry Location

Item Number SKU'S

9713 CH 9713 MB 9713 MG 9713 SN