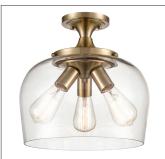

9713 MB

9713 MG

9713 SN

#### Dimensions

Width Height Weight 13″ 11½″ 7.6 lbs

Finish & Material Finishes

CH - Chrome MB - Matte Black MG - Modern Gold SN - Satin Nickel

Material

Steel

Glass/Shade

Clear

# Bulbs Bulbs Base Watts per Bulb Voltage Bulbs Included

120V No

Medium (E26)

3-Medium

Certification UL Listed

Dry Location

Item Number SKU'S

9713 CH 9713 MB 9713 MG 9713 SN