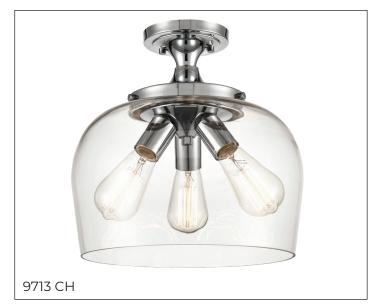

## 9713 - THREE LIGHT SEMI-FLUSH

There is standard overhead lighting, and then there are design choices that take overhead lighting to a whole new level. Semi-flush fixtures create design opportunities and creative innovative lighting solutions for any room.

#### Dimensions

Width Height Weight 13″ 11½″ 7.6 lbs

Finish & Material Finishes

CH - Chrome MB - Matte Black MG - Modern Gold SN - Satin Nickel

Material

Steel

Glass/Shade

Clear

# Bulbs Bulbs Base Watts per Bulb Voltage Bulbs Included

120V No

Medium (E26)

3-Medium

Certification UL Listed

Dry Location

Item Number SKU'S

9713 CH 9713 MB 9713 MG 9713 SN