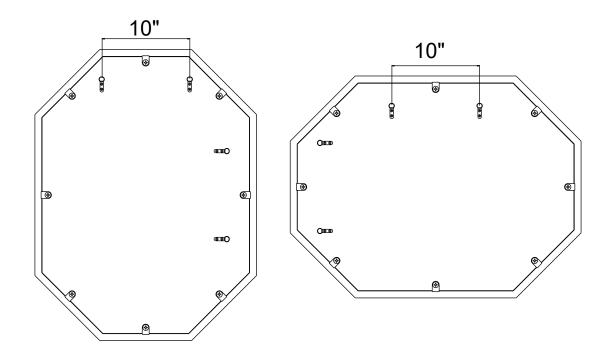

Select a location where you want the mirror mounted. Mark on the wall the two locations where the Wall Anchors (B) will be placed.

2

Drill a hole for each anchor slightly and smaller than the size of Screw (C).