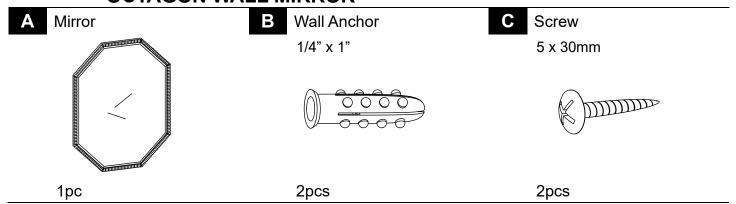

## **OCTAGON WALL MIRROR**

This page lists all the contents included in the box. Please take the time to identify the hardware as well as the individual components to this product. As you unpack and prepare for assembly, place the contents on a carpeted or padded area to protect them from damage.