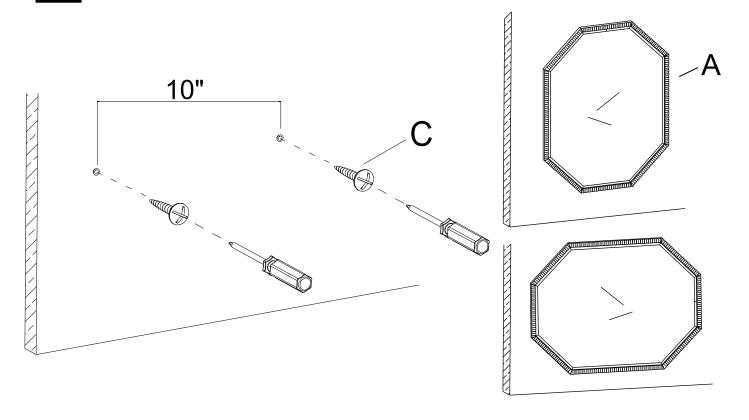

Select a location where you want the mirror mounted. Mark on the wall the two locations where the Wall Anchors (B) will be placed.

2

Drill a hole for each anchor slightly and smaller than the size of Screw (C).

3

Push the Wall Anchor (B) as far as it will go with your finger. Tap gently with a hammer until the anchors are in.

4

Insert the Screw (C) but remain 1/3 screw head outside, then hang the mirror as shown.