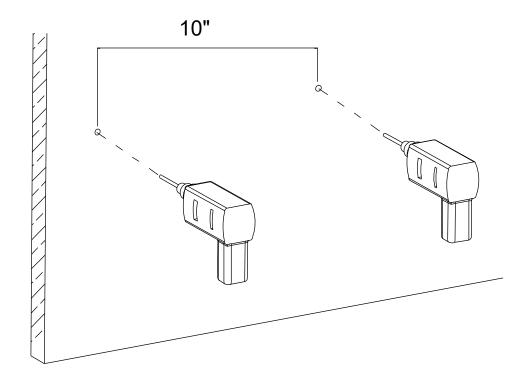

3

Push the Wall Anchor (B) as far as it will go with your finger. Tap gently with a hammer until the anchors are in.

4

Insert the Screw (C) but remain 1/3 screw head outside, then hang the mirror as shown.