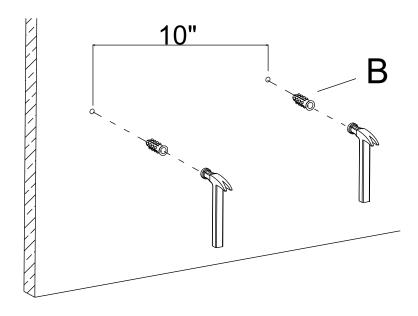

Select a location where you want the mirror mounted. Mark on the wall the two locations where the Wall Anchors (B) will be placed.

2

Drill a hole for each anchor slightly and smaller than the size of Screw (C).

3

Push the Wall Anchor (B) as far as it will go with your finger. Tap gently with a hammer until the anchors are in.

4

Insert the Screw (C) but remain 1/3 screw head outside, then hang the mirror as shown.