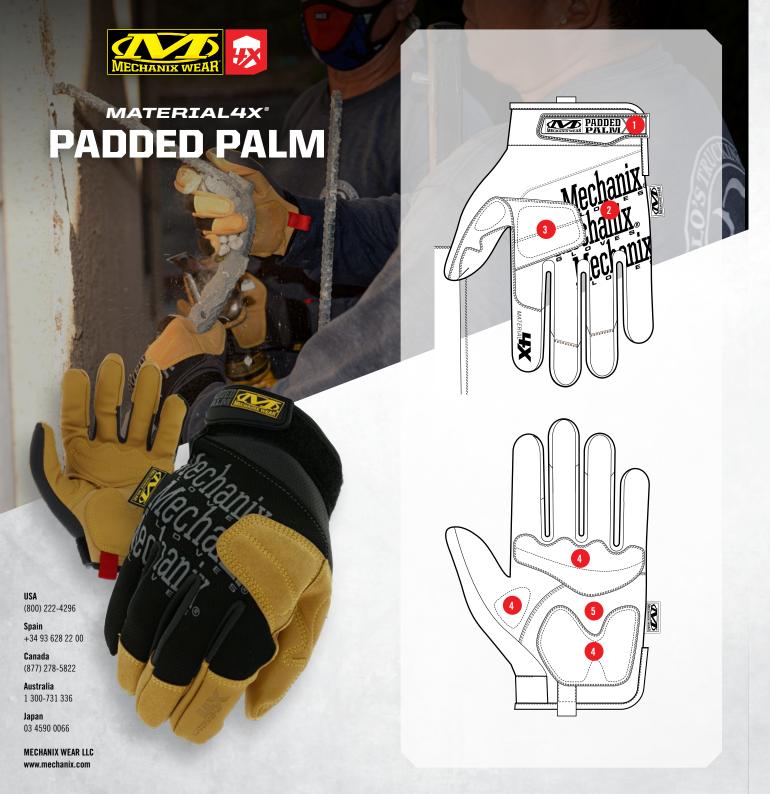

## **FEATURES**

- Thermoplastic Rubber (TPR) closure with hook and loop provides a secure fit to the wrist.
- Form-fitting TrekDry material helps keep hands cool and comfortable.
- 3 High-density EVA foam knuckle padding reduces impact injuries.
- 4 Anatomically designed EVA foam palm padding absorbs impact and vibration.
- Material4X® palm construction delivers higher abrasion resistance and greater tear resistance than standard synthetic leather gloves.