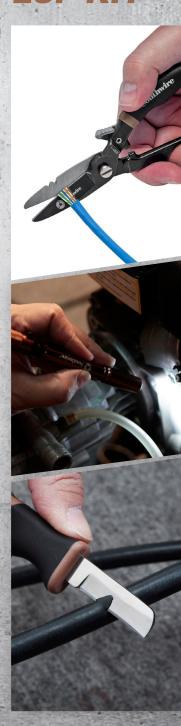

#### CSK5 ESP-KIT

SPRING-LOADED SCISSORS FOR PRECISE CUTS

SERRATED BLADE GRIPS WIRES AS IT CUTS

STRIPING NOTCHES FOR 19 AND 22 AWG WIRE

DOUBLE DIPPED TEXTURE GRIP

LED PEN-LIGHT
ILLUMINATES WORK
SPACE

INCLUDES LEATHER CARRYING POUCH

## ELECTRICIAN'S SPLICING KIT

- 5 piece kit includes ESP scissors, boot knife, marker and LED pen-light in a rugged leather pouch
- Spring-loaded scissors for precise cuts
- · Serrated blade grips wires as it cuts
- · Stripping notches for 19 and 22 AWG wire
- Double dipped texture grip LED pen-light illuminates work space