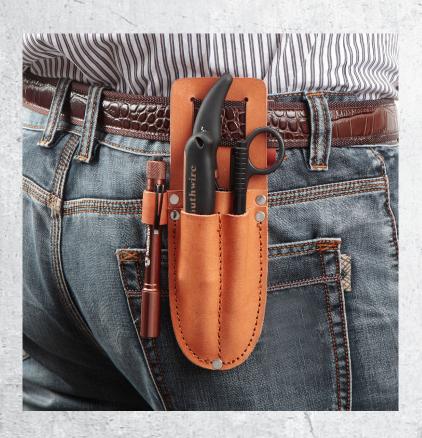

## ELECTRICIAN'S SPLICING KIT

5 piece kit includes ESP scissors, boot knife, marker and LED pen-light in a rugged, leather pouch

## ELECTRICIAN'S SPLICING KIT

- 5 piece kit includes ESP scissors, boot knife, marker and LED pen-light in a rugged leather pouch
- Spring-loaded scissors for precise cuts
- · Serrated blade grips wires as it cuts
- · Stripping notches for 19 and 22 AWG wire
- Double dipped texture grip LED pen-light illuminates work space

#### CSK5 ESP-KIT

SPRING-LOADED SCISSORS FOR PRECISE CUTS

SERRATED BLADE GRIPS WIRES AS IT CUTS

STRIPING NOTCHES FOR 19 AND 22 AWG WIRE

DOUBLE DIPPED TEXTURE GRIP

LED PEN-LIGHT
ILLUMINATES WORK
SPACE

INCLUDES LEATHER CARRYING POUCH