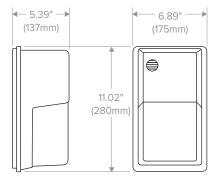

E: LOCATION: TYPE: PROJECT: CATALOG #:

#### **ORDERING INFORMATION**

| Catalog Number       |         |          |                |                            |                     |
|----------------------|---------|----------|----------------|----------------------------|---------------------|
| Without Photocontrol | Wattage | Voltage  | Max Input Amps | Color                      | Weight<br>lbs. (kg) |
| NRG-356L-5K-U        | 16.3W   | 120-277V | .15            | Dark Bronze Matte Textured | 6 (2.7)             |

#### **ACCESSORIES**

| Catalog Number | Description                         |
|----------------|-------------------------------------|
| PBT-1          | Button photocontrol, 120V           |
| PBT-234        | Button photocontrol, 208, 240, 277V |

#### **DIMENSIONS**