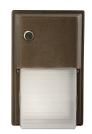

## **NRG 300 SERIES**

PERIMETER WALL PACK

### **FEATURES**

- · New higher output plus increased lumens per watt
- 5000K high 80 CRI LEDs provide optimal color recognition
- 1,800+ lumens at 110+ LPW
- Universal voltage 120-277V (including photocontrol)
- Non-cutoff retractor fills surrounding area with safety/security illumination
- 1/2 bottom knockout for surface conduit wiring
- · Rigid cast aluminum back housing
- · One-piece polycarbonate front
- · Tamper proof hardware included

#### CONSTRUCTION

- Full polycarbonate front provides vandal resistance and efficient spread of forward and lateral light coverage
- · Internally painted bronze finish for lasting appearance
- · LED unit is an excellent upgrade from HID systems featuring a 17w LED system with a 1700+ lumen output, 5000K CCT, 80 CRI - 60,500 hr rated life at L94
- Rugged cast aluminum back housing for rigid mounting; Bottom 1/2" conduit knockout for surface conduit wiring. Back hub allows access to recessed wiring boxes; Two point mounting; Additional center-pin torx screws provided for tamper-resistant applications