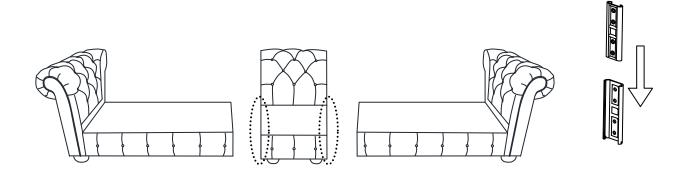

## **ASSEMBLY INSTRUCTION**

Seat Cushion

2pcs

This page lists all the contents included in the box. As you unpack and prepare for assembly, place the contents on a carpeted or padded area to protect them from damage.

Hook on the Back Frame (B) to Left Panel (C) & Right Panel (D) properly.

3

2

Place Seat Cushion (E) on the chair properly. The assembly is complete.