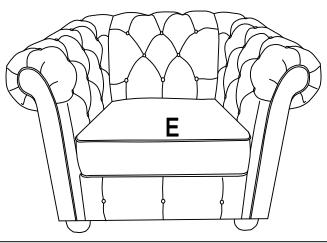

Place Seat Cushion (E) on the chair properly. The assembly is complete.

Hook on the Back Frame (B) to Left Panel (C) & Right Panel (D) properly.

3

2

Place Seat Cushion (E) on the chair properly. The assembly is complete.