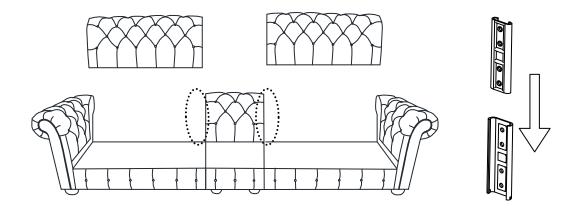

### **TUFTED EXTENSION CHAIR**

1

Hook on Seat Frame of Chair, Love Seat or Sofa to Tufted Extension Chair Seat properly. (Seat Frame of Chair, Love Seat or Sofa are not in the Corner Seat carton)

Hook on Back Frame of Chair, Love Seat or Sofa to Tufted Extension Chair Back properly. (Back Frame of Chair, Love Seat or Sofa are not in the Corner Seat carton)

Put the Cushion on Sofa Frame. The assembly is completed. PS. There are Four section for select as below shown. Thank you.