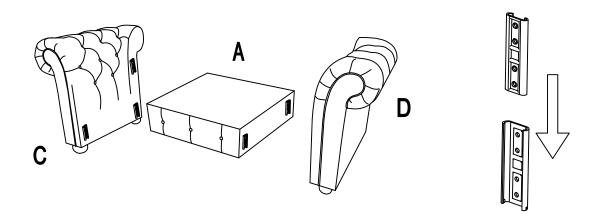

### **ASSEMBLY INSTRUCTION**

This page lists all the contents included in the box. As you unpack and prepare for assembly, place the contents on a carpeted or padded area to protect them from damage.

Hook on the Back Frame (B) to Left Panel (C) & Right Panel (D) properly.

Hook on the Back Frame (B) to Left Panel (C) & Right Panel (D) properly.

3

2

Place Seat Cushion (E) on the chair properly. The assembly is complete.