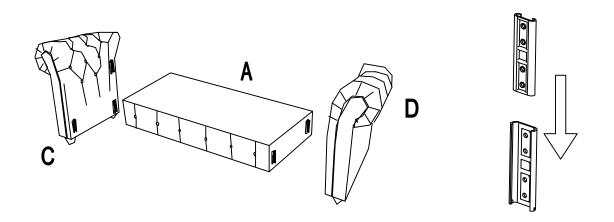

### **ASSEMBLY INSTRUCTION**

This page lists all the contents included in the box. As you unpack and prepare for assembly, place the contents on a carpeted or padded area to protect them from damage.

Hook on the Back Frame (B) to Left Panel (C) & Right Panel (D) properly.

## **ASSEMBLY INSTRUCTION**

Seat Cushion

2pcs

This page lists all the contents included in the box. As you unpack and prepare for assembly, place the contents on a carpeted or padded area to protect them from damage.