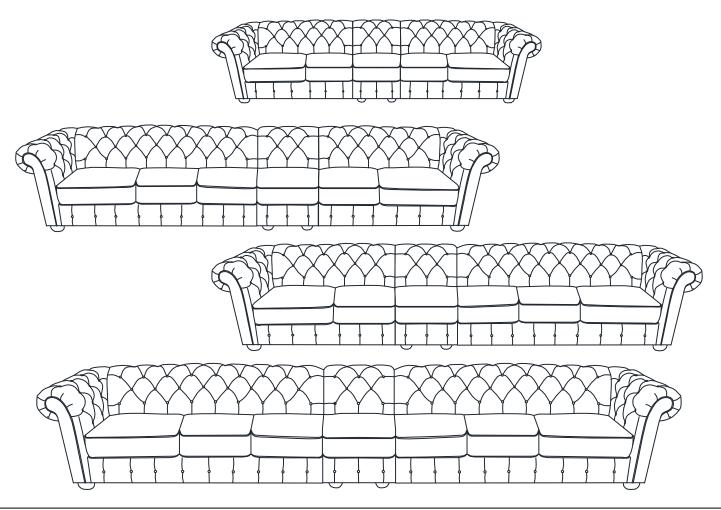

Put the Cushion on Sofa Frame. The assembly is completed. PS. There are Four section for select as below shown. Thank you.