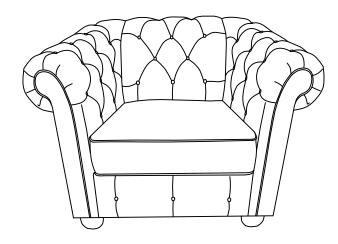

### **ASSEMBLY INSTRUCTION**











This page lists all the contents included in the box. As you unpack and prepare for assembly, place the contents on a carpeted or padded area to protect them from damage.





Hook on the Back Frame (B) to Left Panel (C) & Right Panel (D) properly.



Place Seat Cushion (E) on the chair properly. The assembly is complete.



#### **Cleaning & Care**

2

3

Treat surface with care. Surface is resistant to scratches but is not scratch resistant. Clean surfaces with a dry or damp soft cloth.Do not use abrasive cleaners.

## **ASSEMBLY INSTRUCTION**



Seat Cushion



2pcs



This page lists all the contents included in the box. As you unpack and prepare for assembly, place the contents on a carpeted or padded area to protect them from damage.





Hook on the Back Frame (B) to Left Panel (C