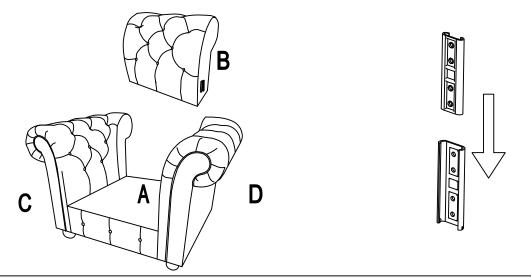

### **ASSEMBLY INSTRUCTION**

This page lists all the contents included in the box. As you unpack and prepare for assembly, place the contents on a carpeted or padded area to protect them from damage.

Hook on the Back Frame (B) to Left Panel (C) & Right Panel (D) properly.

Hook on the Back Frame (B) to Left Panel (C) & Right Panel (D) properly.

3

2

Place Seat Cushion (E) on the chair properly. The assembly is complete.