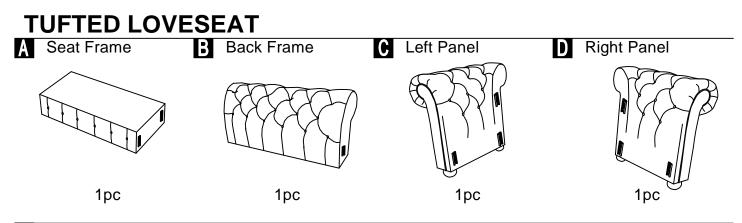

## **ASSEMBLY INSTRUCTION**

Seat Cushion

2pcs

This page lists all the contents included in the box. As you unpack and prepare for assembly, place the contents on a carpeted or padded area to protect them from damage.