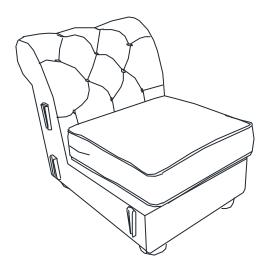

### **ASSEMBLY INSTRUCTION**

This page lists all the contents included in the box. As you unpack and prepare for assembly, place the contents on a carpeted or padded area to protect them from damage.

Hook on the Back Frame (B) to Left Panel (C) & Right Panel (D) properly.

Place Seat Cushion (E) on the chair properly. The assembly is complete.