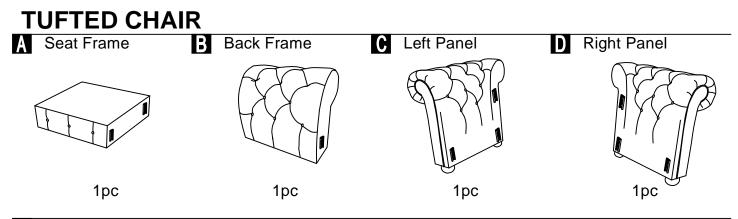

### **ASSEMBLY INSTRUCTION**

This page lists all the contents included in the box. As you unpack and prepare for assembly, place the contents on a carpeted or padded area to protect them from damage.

Hook on the Back Frame (B) to Left Panel (C) & Right Panel (D) properly.