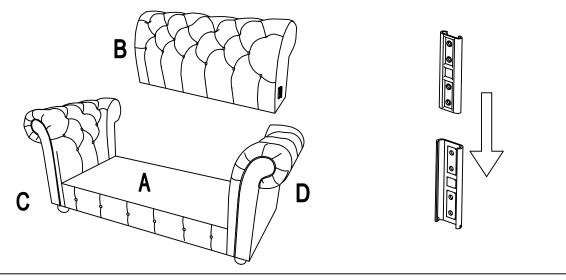

### **ASSEMBLY INSTRUCTION**

This page lists all the contents included in the box. As you unpack and prepare for assembly, place the contents on a carpeted or padded area to protect them from damage.

Hook on the Back Frame (B) to Left Panel (C) & Right Panel (D) properly.

Hook on the Back Frame (B) to Left Panel (C) & Right Panel (D) properly.

3

2

Place Seat Cushion (E) on the chair properly. The assembly is complete.