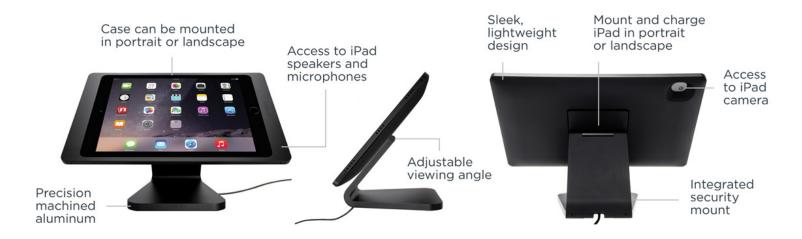

## IPORT LUXEKIOSK

LUXE Kiosk is a permanent iPad kiosk installation that incorporates your favorite features of LUXE into a secured and non-removable solution.

LUXE Kiosk is made up of a thin, symmetrical, aluminum enclosure that protects iPad and grants you access to all key iPad functions.

The BaseStation allows iPad to charge in portrait or landscape and the articulating mount allows for adjustable viewing angles for customers and cashiers. Security features allow the BaseStation to be secured to a table with an integrated locking foot. And with an integrated USB cable, you can connect iPad to other devices like receipt printers or other Point of Sale hardware.

#### **FEATURES AND BENEFITS**

- Compatible with iPad 10.2 8th gen, iPad 10.2 7th gen, iPad 10.5 Air 3rd gen, and iPad Pro 10.5
- Designed to transform iPad into a front desk kiosk
- Precision machined aluminum components for a refined and minimalist aesthetic
- Integrated USB cable to connect with other devices
- Articulating viewing angle
- Security feature locks base to any solid surface

### PRODUCT COMPONENTS