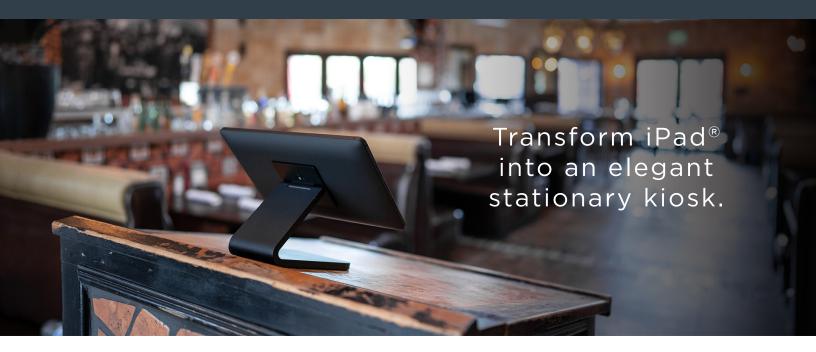

## IPORT LUXEKIOSK

LUXE Kiosk is a permanent iPad kiosk installation that incorporates your favorite features of LUXE into a secured and non-removable solution.

LUXE Kiosk is made up of a thin, symmetrical, aluminum enclosure that protects iPad and grants you access to all key iPad functions.

With its minimalist design and premium finishes, LUXE Kiosk blends iPad into the design of any space while allowing the iPad to stay charged and protected at all times for all of your kiosk needs.

SKU 71024 BLACK MSRP \$400