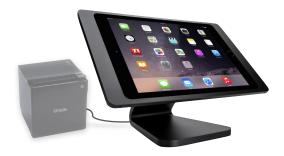

The BaseStation allows iPad to charge in portrait or landscape and the articulating mount allows for adjustable viewing angles for customers and cashiers. Security features allow the BaseStation to be secured to a table with an integrated locking foot. And with an integrated USB cable, you can connect iPad to other devices like receipt printers or other Point of Sale hardware.