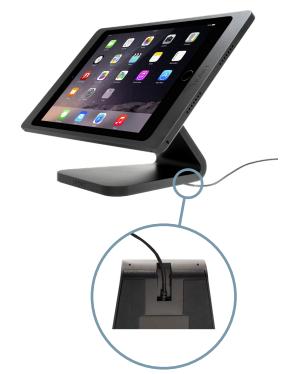

The BaseStation allows iPad to charge in portrait or landscape and the articulating mount allows for adjustable viewing angles for customers and cashiers. Security features allow the BaseStation to be secured to a table with an integrated locking foot. And with an integrated USB cable, you can connect iPad to other devices like receipt printers or other Point of Sale hardware.