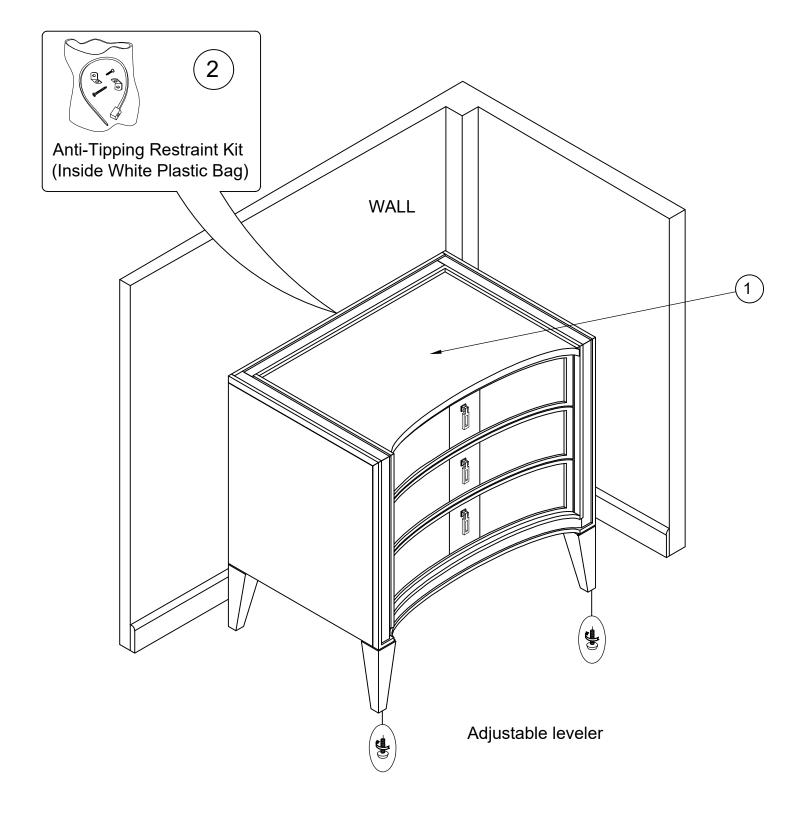

Note: Some furniture is heavy, it is recommended that two people assembly this item to avoid injury or damage.

| PARTS LIST: |                                                   |        |          |
|-------------|---------------------------------------------------|--------|----------|
| No.         | Description                                       | Sketch | Quantity |
| 1           | Drawer Nightstand                                 |        | 1        |
| 2           | Anti-Tip Restraint Kit (attached to back of unit) | (2,5)  | 1        |