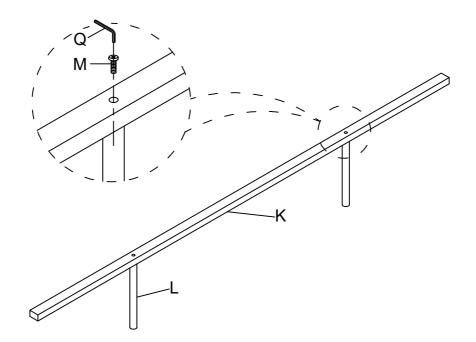

6 Attach Slat (K) to Side Panel (E), (G), (F), (H) using Bolt (N), Lock Washer (O), Flat Washer (P) by Allen Key (Q).