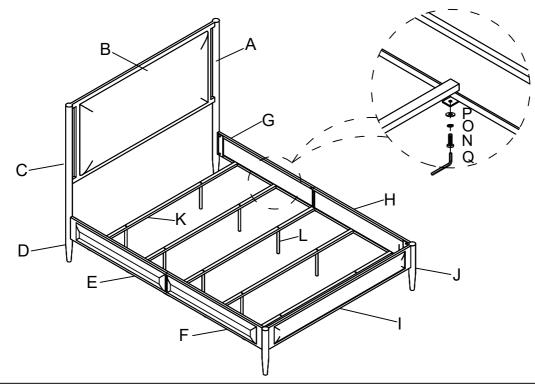

## ASSEMBLY INSTRUCTION

1pc

This page lists all the contents included in the box. Please take the time to identify the hardware as well as the individual components to this products. As you unpack and prepare for assembly, place the contents on a carpeted or padded area to protect them from damage. 1 Attach Headboard (B) to the Headboard Left Leg (A) and Headboard Right Leg (C) using Bolt (N), Lock Washer (O), Flat Washer (P) by Allen Key (Q). Attach Headboard K/D Leg (D) to Headboard Right Leg (C) and Headboard Left Leg (A) as below picture shown.

2 Attach Right Side Panel - Front (G) to Right Side Panel - Rear (H) using Bolt (N), Lock Washer (O), Flat Washer (P) by Allen Key (Q).

3 Attach Left Side Panel - Front (E) to Left Side Panel - Rear (F) using Bolt (N), Lock Washer (O), Flat Washer (P) by Allen Key (Q).

4 Attach Footboard K/D Leg (J) to Footboard (I) using Bolt (N), Lock Washer (O), Flat Washer (P) by Allen Key (Q). Connect Side Panel (H&F) and Footboard K/D Leg (J) using Bolt (N), Lock Washer (O), Flat Washer (P) by Allen Key (Q). Then attach Headboard K/D Leg (D) to Side Panel (G&E) using Bolt (N), Lock Washer (O), Flat Washer (P) by Allen Key (Q).

6 Attach Slat (K) to Side Panel (E), (G), (F), (H) using Bolt (N), Lock Washer (O), Flat Washer (P) by Allen Key (Q).