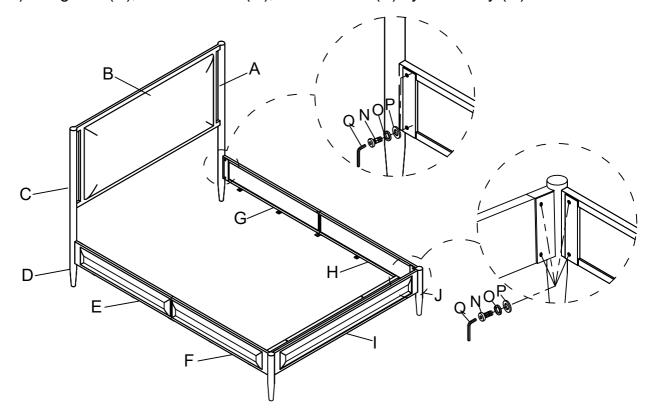

## ASSEMBLY INSTRUCTION

1pc

This page lists all the contents included in the box. Please take the time to identify the hardware as well as the individual components to this products. As you unpack and prepare for assembly, place the contents on a carpeted or padded area to protect them from damage. 1 Attach Headboard (B) to the Headboard Left Leg (A) and Headboard Right Leg (C) using Bolt (N), Lock Washer (O), Flat Washer (P) by Allen Key (Q). Attach Headboard K/D Leg (D) to Headboard Right Leg (C) and Headboard Left Leg (A) as below picture shown.

2 Attach Right Side Panel - Front (G) to Right Side Panel - Rear (H) using Bolt (N), Lock Washer (O), Flat Washer (P) by Allen Key (Q).

3 Attach Left Side Panel - Front (E) to Left Side Panel - Rear (F) using Bolt (N), Lock Washer (O), Flat Washer (P) by Allen Key (Q).

4 Attach Footboard K/D Leg (J) to Footboard (I) using Bolt (N), Lock Washer (O), Flat Washer (P) by Allen Key (Q). Connect Side Panel (H&F) and Footboard K/D Leg (J) using Bolt (N), Lock Washer (O), Flat Washer (P) by Allen Key (Q). Then attach Headboard K/D Leg (D) to Side Panel (G&E) using Bolt (N), Lock Washer (O), Flat Washer (P) by Allen Key (Q).