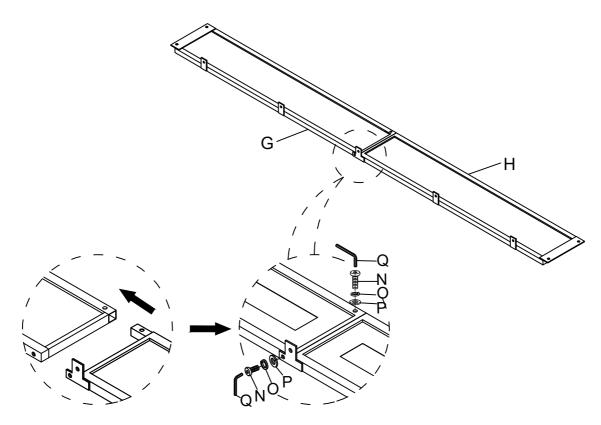

2 Attach Right Side Panel - Front (G) to Right Side Panel - Rear (H) using Bolt (N), Lock Washer (O), Flat Washer (P) by Allen Key (Q).

3 Attach Left Side Panel - Front (E) to Left Side Panel - Rear (F) using Bolt (N), Lock Washer (O), Flat Washer (P) by Allen Key (Q).