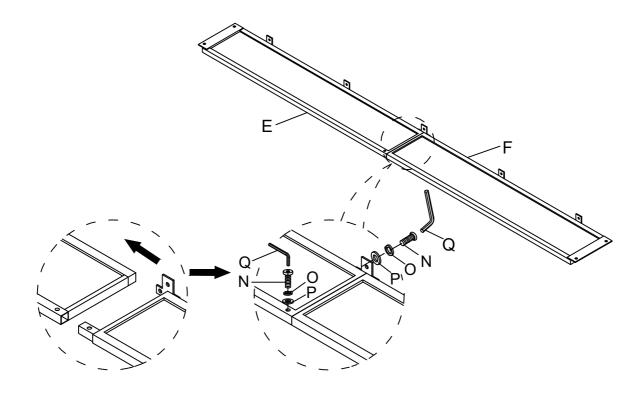

2 Attach Right Side Panel - Front (G) to Right Side Panel - Rear (H) using Bolt (N), Lock Washer (O), Flat Washer (P) by Allen Key (Q).

3 Attach Left Side Panel - Front (E) to Left Side Panel - Rear (F) using Bolt (N), Lock Washer (O), Flat Washer (P) by Allen Key (Q).