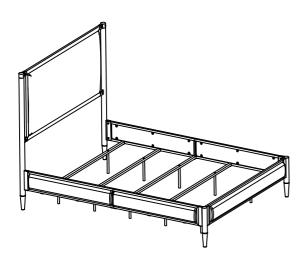

## ASSEMBLY INSTRUCTION

1pc

This page lists all the contents included in the box. Please take the time to identify the hardware as well as the individual components to this products. As you unpack and prepare for assembly, place the contents on a carpeted or padded area to protect them from damage. 1 Attach Headboard (B) to the Headboard Left Leg (A) and Headboard Right Leg (C) using Bolt (N), Lock Washer (O), Flat Washer (P) by Allen Key (Q). Attach Headboard K/D Leg (D) to Headboard Right Leg (C) and Headboard Left Leg (A) as below picture shown.