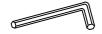

## ASSEMBLY INSTRUCTION





1pc



This page lists all the contents included in the box. Please take the time to identify the hardware as well as the individual components to this products. As you unpack and prepare for assembly, place the contents on a carpeted or padded area to protect them from damage. 1 Attach Headboard (B) to the Headboard Left Leg (A) and Headboard Right Leg (C) using Bolt (N), Lock Washer (O), Flat Washer (P) by Allen Key (Q). Attach Headboard K/D Leg (D) to Headboard Right Leg (C) and Headboard Left Leg (A) as below picture shown.



2 Attach Right Side Panel - Front (G) to Right Side Panel - Rear (H) using Bolt (N), Lock Washer (O), Flat Washer (P) by Allen Key (Q).



3 Attach Left Side Panel - Front (E) to Left Side Panel - Rear (F) using Bolt (N), Lock Washer (O), Flat Washer (P) by All