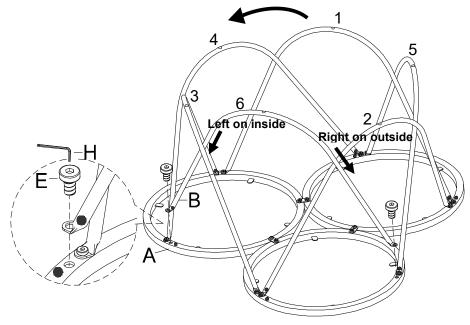

Notice: Please assemble the legs to the top frames according to the black dots. Position the left side on the inside of the cross legs, and the right side on the outside of the cross legs.

3

Turn the assembled unit counterclockwise. Attach the 6th Leg (B) to the Top Frame (A) using Bolt (E) with Allen Wrench (H).

## Notice: Please assemble the legs to the top frames according to the black dots. Position the left side on the inside of the cross legs, and the right side on the outside of the cross legs.

Insert Leveler (F) into the Leg (B). Stand the assembled unit upright. If the unit has a slight wobble, adjust the Leveler (F) until it is stabilized. Then place the Glass Pad (G) and the Glass Top (C) on the Top Frame (A) as shown.