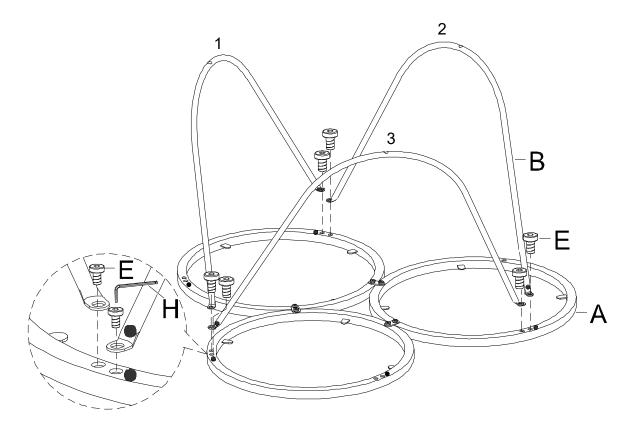

Attach 3pcs Leg (B) to the Top Frame (A) using Bolt (E) with Allen Wrench (H). **Notice: Please assemble the legs to the top frames according to the black dots.** 

Attach the 4th Leg (B) to the Top Frame (A) using Bolt (E) with Allen Wrench (H).

Notice: Please assemble the legs to the top frames according to the black dots. Position the left side on the inside of the cross legs, and the right side on the outside of the cross legs.

Turn the assembled unit counterclockwise. Attach the 5th Leg (B) to the Top Frame (A) using Bolt (E) with Allen Wrench (H).

Notice: Please assemble the legs to the top frames according to the black dots. Position the left side on the inside of the cross legs, and the right side on the outside of the cross legs.

3

Turn the assembled unit counterclockwise. Attach the 6th Leg (B) to the Top Frame (A) using Bolt (E) with Allen Wrench (H).