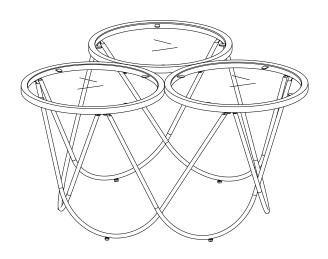

## Notice: Please assemble the legs to the top frames according to the black dots. Position the left side on the inside of the cross legs, and the right side on the outside of the cross legs.

Insert Leveler (F) into the Leg (B). Stand the assembled unit upright. If the unit has a slight wobble, adjust the Leveler (F) until it is stabilized. Then place the Glass Pad (G) and the Glass Top (C) on the Top Frame (A) as shown.