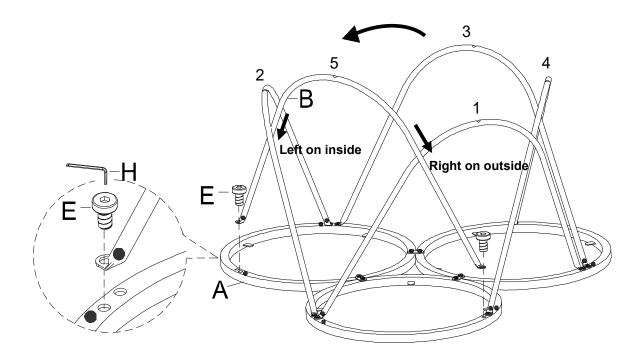

Notice: Please assemble the legs to the top frames according to the black dots. Position the left side on the inside of the cross legs, and the right side on the outside of the cross legs.

Turn the assembled unit counterclockwise. Attach the 5th Leg (B) to the Top Frame (A) using Bolt (E) with Allen Wrench (H).

Notice: Please assemble the legs to the top frames according to the black dots. Position the left side on the inside of the cross legs, and the right side on the outside of the cross legs.

3

Turn the assembled unit counterclockwise. Attach the 6th Leg (B) to the Top Frame (A) using Bolt (E) with Allen Wrench (H).