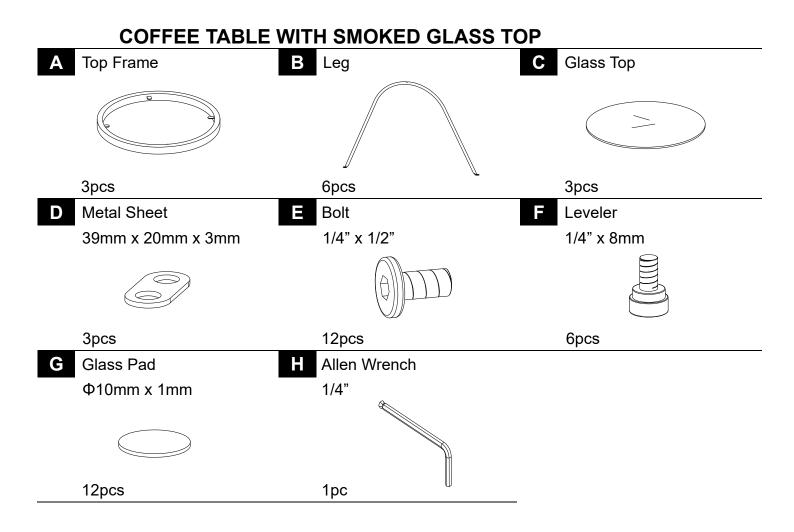

## ASSEMBLY INSTRUCTION

This page lists all the contents included in the box. Please take the time to identify the hardware as well as the individual components to this product. As you unpack and prepare for assembly, place the contents on a carpeted or padded area to protect them from damage. Attach Metal Sheet (D) to the Top Frame (A) using Bolt (E) with Allen Wrench (H).

Attach 3pcs Leg (B) to the Top Frame (A) using Bolt (E) with Allen Wrench (H). **Notice: Please assemble the legs to the top frames according to the black dots.** 

Attach the 4th Leg (B) to the Top Frame (A) using Bolt (E) with Allen Wrench (H).

Notice: Please assemble the legs to the top frames according to the black dots. Position the left side on the inside of the cross legs, and the right side on the outside of the cross legs.

Turn the assembled unit counterclockwise. Attach the 5th Leg (B) to the Top Frame (A) using Bolt (E) with Allen Wrench (H).

Notice: Please assemble the legs to the top frames according to the black dots. Position the left side on the inside of the cross legs, and the right side on the outside of the cross legs.

3

Turn the assembled unit counterclockwise. Attach the 6th Leg (B) to the Top Frame (A) using Bolt (E) with Allen Wrench (H).

## Notice: Please assemble the legs to the top frames according to the black dots. Position the left side on the inside of the cross legs, and the right side on the outside of the cross legs.

Insert Leveler (F) into the Leg (B). Stand the assembled unit upright. If the unit has a slight wobble, adjust the Leveler (F) until it is stabilized. Then place the Glass Pad (G) and the Glass Top (C) on the Top Frame (A) as shown.

## **Cleaning & Care**

5

Treat surfaces with care. Surfaces are resistant to scratches but are not scratch resistant. Clean surfaces with a dry or damp soft cloth. Do not use abrasive cleaners. Hardware may loosen over time. Periodically check that all connections are tight.

4