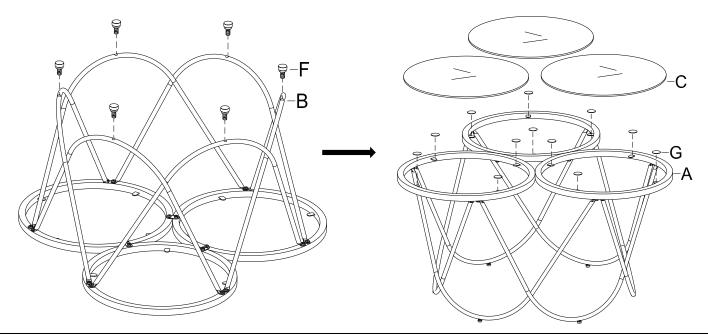

## Notice: Please assemble the legs to the top frames according to the black dots. Position the left side on the inside of the cross legs, and the right side on the outside of the cross legs.

Insert Leveler (F) into the Leg (B). Stand the assembled unit upright. If the unit has a slight wobble, adjust the Leveler (F) until it is stabilized. Then place the Glass Pad (G) and the Glass Top (C) on the Top Frame (A) as shown.