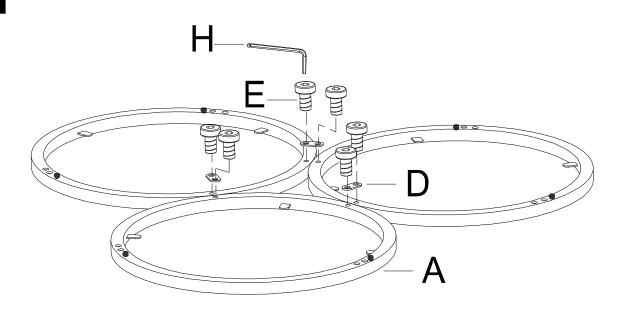

## ASSEMBLY INSTRUCTION

This page lists all the contents included in the box. Please take the time to identify the hardware as well as the individual components to this product. As you unpack and prepare for assembly, place the contents on a carpeted or padded area to protect them from damage. Attach Metal Sheet (D) to the Top Frame (A) using Bolt (E) with Allen Wrench (H).