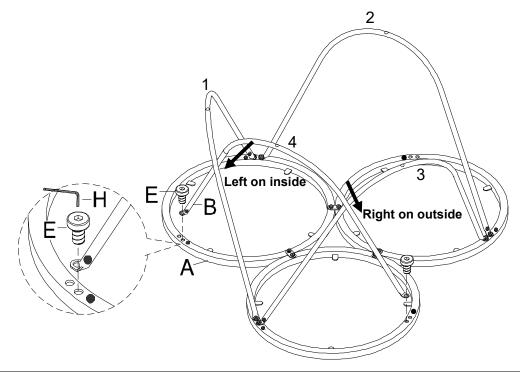

Attach 3pcs Leg (B) to the Top Frame (A) using Bolt (E) with Allen Wrench (H). **Notice: Please assemble the legs to the top frames according to the black dots.** 

Attach the 4th Leg (B) to the Top Frame (A) using Bolt (E) with Allen Wrench (H).

Notice: Please assemble the legs to the top frames according to the black dots. Position the left side on the inside of the cross legs, and the right side on the outside of the cross legs.

Turn the assembled unit counterclockwise. Attach the 5th Leg (B) to the Top Frame (A) using Bolt (E) with Allen Wrench (H).