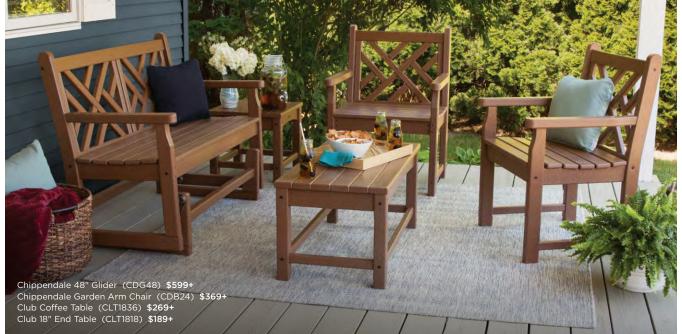

**Braxton Dining Side Chair** TGD180 | **\$269+** 

Arm Chair (TGD280) \$339+

9-Piece Nautical Trestle **Dining Set** 

PWS506-1 | **\$3,449+** 

Chippendale Dining Side Chair CDD100 | **\$219+** 

Arm Chair (CDD200) \$279+