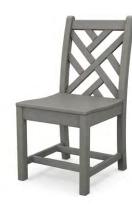

**Braxton Dining Side Chair** TGD180 | **\$269+** 

Arm Chair (TGD280) \$339+

9-Piece Nautical Trestle **Dining Set** 

PWS506-1 | **\$3,449+** 

Chippendale Dining Side Chair CDD100 | **\$219+** 

Arm Chair (CDD200) \$279+

9-Piece Nautical Trestle **Dining Set** 

PWS735-1 | **\$3,049+** 

Nautical Trestle 59" Dining Table (PL85-T2L1) \$1,299+

Vineyard 9-Piece Dining Set (PWS406-1) \$3,195+ Vineyard Dining Side Chair (VND130) \$239+