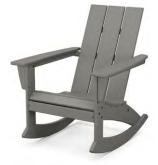

#### ADIRONDACK ROCKING CHAIRS

To bring you the best of both worlds, we added curved runners for a comforting back-and-forth motion.

Vineyard Adirondack Rocking Chair ADR400 | \$269+

Nautical Adirondack Rocking Chair ADR410 | **\$279+** 

Modern Adirondack Rocking Chair ADR420 | \$289+

Country Living Rocking Chair 3-Piece Set (PWS828-1) **\$695+** Country Living Rocking Chair (CLR255) **\$329+** 

South Beach 18" Side Table (SBT18) \$79+