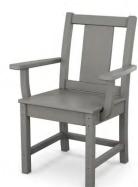

#### NEW

Prairie Dining Arm Chair TLD260 | **\$269+** 

Side Chair (TLD160) \$219+

7-Piece Farmhouse **Dining Set** PWS2096-1 | **\$1,995+** 