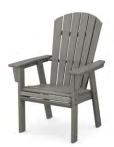

#### ADIRONDACK DINING CHAIRS

These chairs offer a gentle recline and higher seat, great for lingering conversations and getting up to grab more drinks.

Vineyard Curveback Adirondack Dining Chair ADD600 | **\$369+** 

7-Piece Dining Set with Trestle Legs PWS371-1 | **\$3,295+** 

**Nautical Curveback** Adirondack Dining Chair ADD610 | **\$389+** 

7-Piece Dining Set with Trestle Legs PWS374-1 | **\$3,395+** 

Modern Curveback Adirondack Dining Chair ADD620 | \$399+