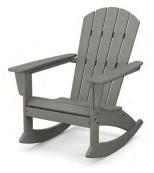

#### ADIRONDACK ROCKING CHAIRS

To bring you the best of both worlds, we added curved runners for a comforting back-and-forth motion.

Vineyard Adirondack Rocking Chair ADR400 | \$269+

Nautical Adirondack Rocking Chair ADR410 | **\$279+** 

Modern Adirondack Rocking Chair ADR420 | \$289+

Country Living Rocking Chair 3-Piece Set (PWS828-1) **\$695+** Country Living Rocking Chair (CLR255) **\$329+** 

South Beach 18" Side Table (SBT18) \$79+