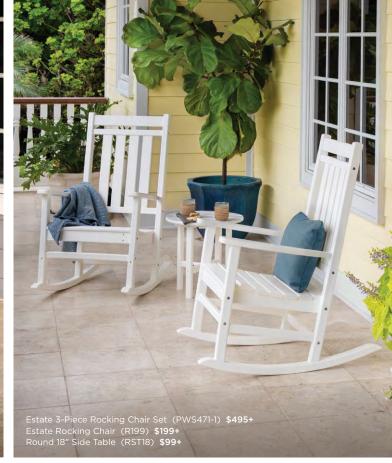

Modern Adirondack Rocking Chair ADR420 | \$289+

Country Living Rocking Chair 3-Piece Set (PWS828-1) **\$695+** Country Living Rocking Chair (CLR255) **\$329+** 

South Beach 18" Side Table (SBT18) \$79+