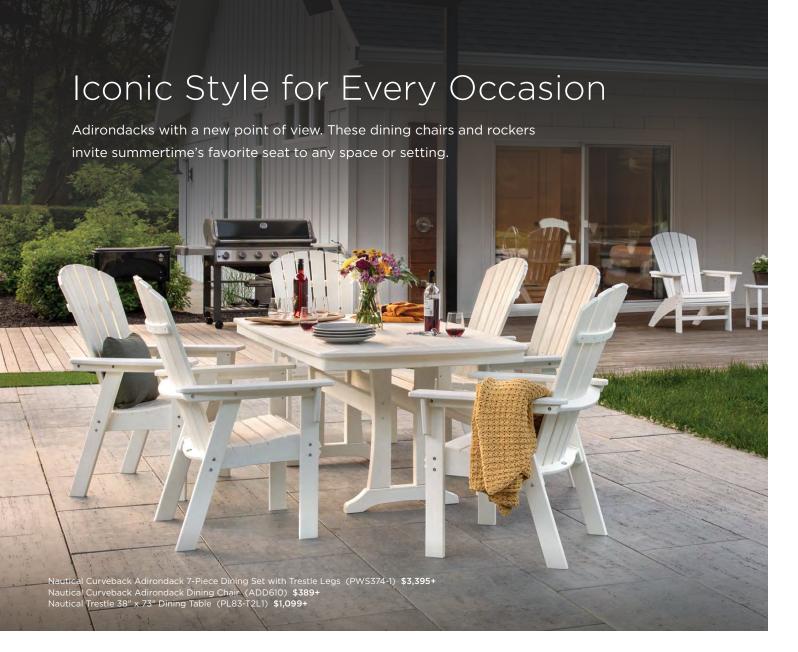

7-Piece Dining Set with Trestle Legs PWS371-1 | **\$3,295+** 

**Nautical Curveback** Adirondack Dining Chair ADD610 | **\$389+** 

7-Piece Dining Set with Trestle Legs PWS374-1 | **\$3,395+** 

Modern Curveback Adirondack Dining Chair ADD620 | \$399+