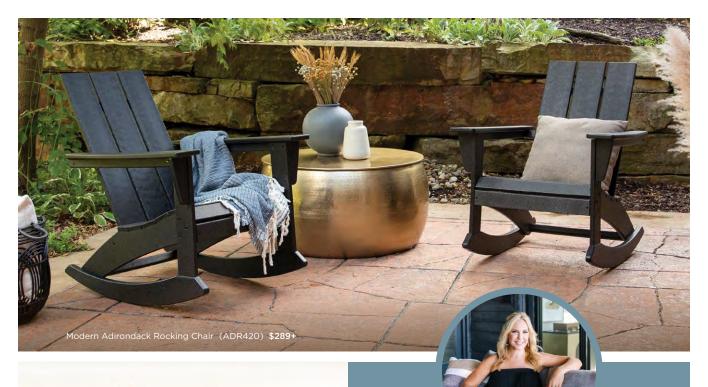

#### ADIRONDACK ROCKING CHAIRS

To bring you the best of both worlds, we added curved runners for a comforting back-and-forth motion.

Vineyard Adirondack Rocking Chair ADR400 | \$269+

Nautical Adirondack Rocking Chair ADR410 | **\$279+** 

Modern Adirondack Rocking Chair ADR420 | \$289+

Country Living Rocking Chair 3-Piece Set (PWS828-1) **\$695+** Country Living Rocking Chair (CLR255) **\$329+** 

South Beach 18" Side Table (SBT18) \$79+