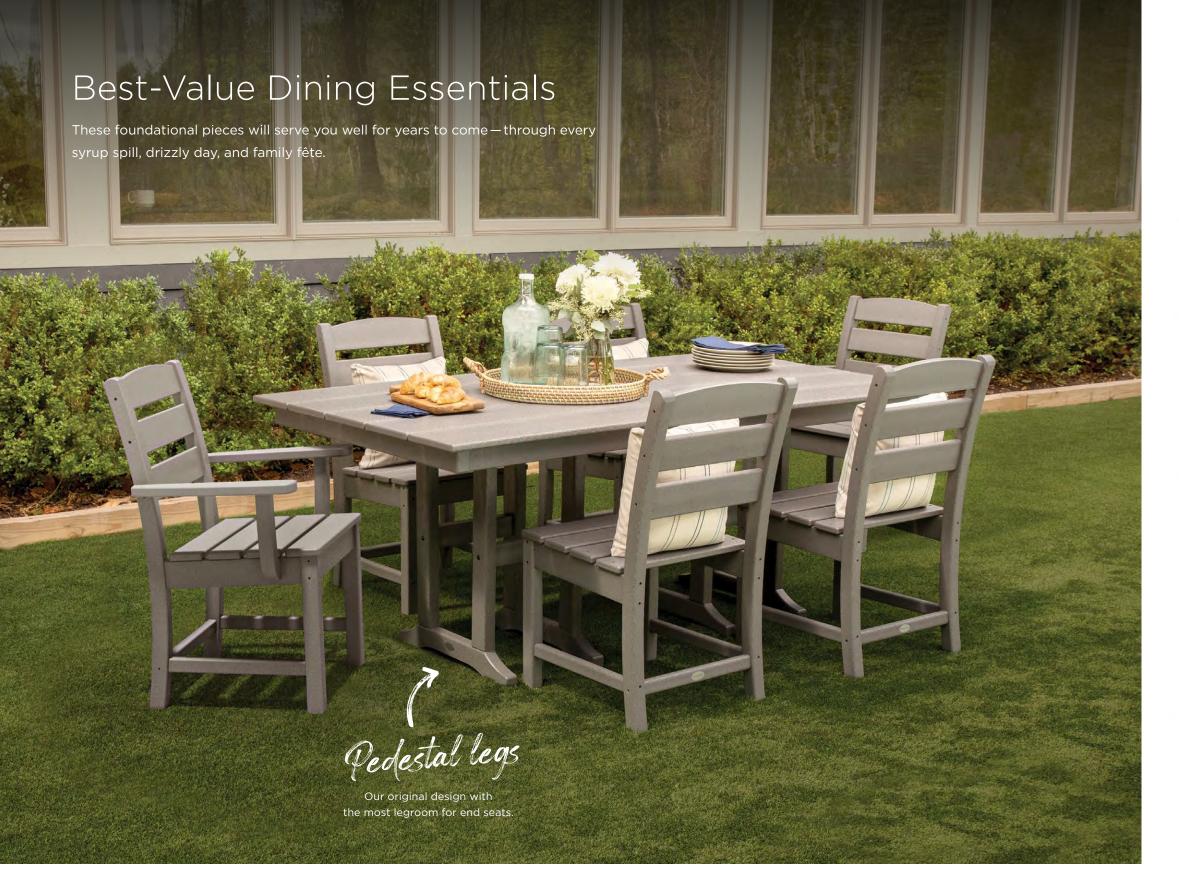

### Dining Seating for **Every Budget**

Durable designs at our most comfortable prices - these dining chairs are the real deal.

Lakeside Dining Arm Chair TLD200 | \$199+

Side Chair (TLD100) \$159+

7-Piece Farmhouse Dining Set PWS516-1 | **\$1,595+** 