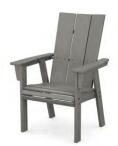

7-Piece Dining Set with Trestle Legs PWS371-1 | **\$3,295+** 

**Nautical Curveback** Adirondack Dining Chair ADD610 | **\$389+** 

7-Piece Dining Set with Trestle Legs PWS374-1 | **\$3,395+** 

Modern Curveback Adirondack Dining Chair ADD620 | \$399+