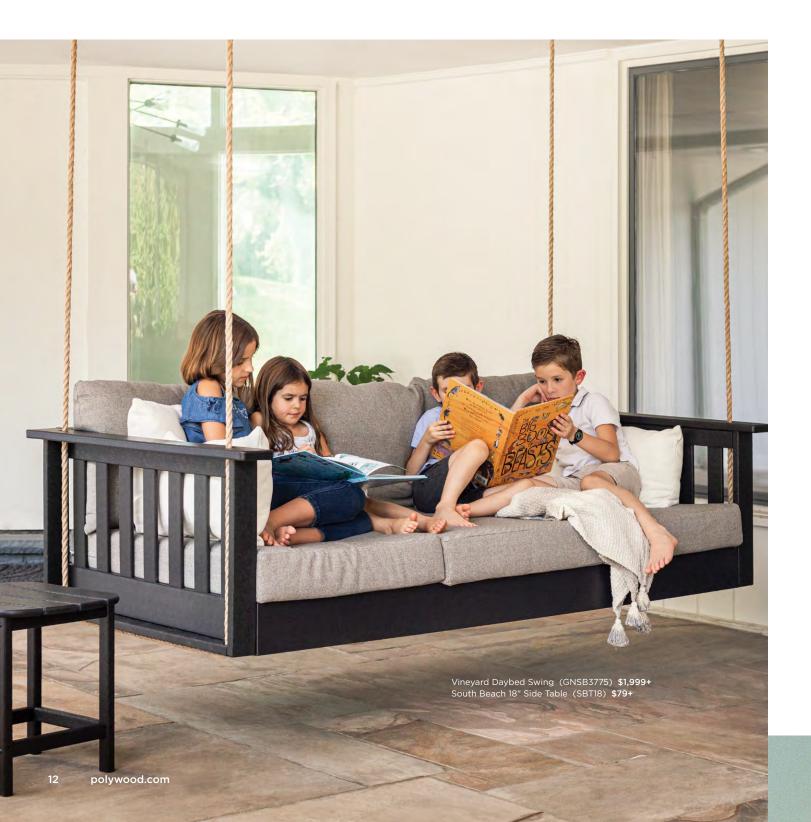

Modern Adirondack Rocking Chair ADR420 | \$289+

Country Living Rocking Chair 3-Piece Set (PWS828-1) **\$695+** Country Living Rocking Chair (CLR255) **\$329+** 

South Beach 18" Side Table (SBT18) \$79+

## Designed for Quality Time

Because stories, snuggles, and sunsets are better when shared.

Our made-to-last swings, benches, and gliders make for lasting memories together.