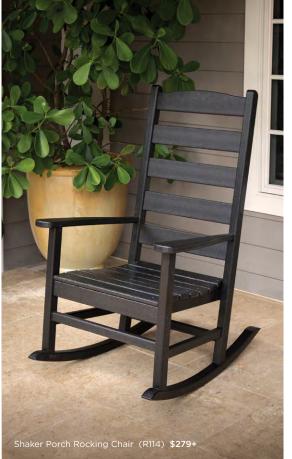

#### ADIRONDACK ROCKING CHAIRS

To bring you the best of both worlds, we added curved runners for a comforting back-and-forth motion.

Vineyard Adirondack Rocking Chair ADR400 | \$269+

Nautical Adirondack Rocking Chair ADR410 | **\$279+** 