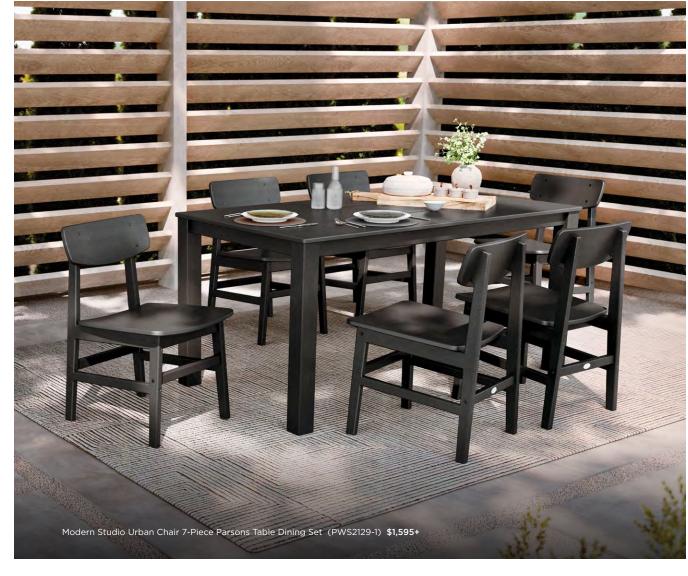

Modern Studio Urban Chair 1120 | **\$179+** 

Modern Studio Plaza Chair 1100 | \$169+

Modern Studio Urban Side Table CT15 | **\$79+** 

Studio Parsons 34" x 64" Dining Table DT3464-T14 | **\$649+** 

EDGE 7-Piece Dining Set (PWS552-1) \$2,495+ EDGE Dining Arm Chair (EMD200) \$299+