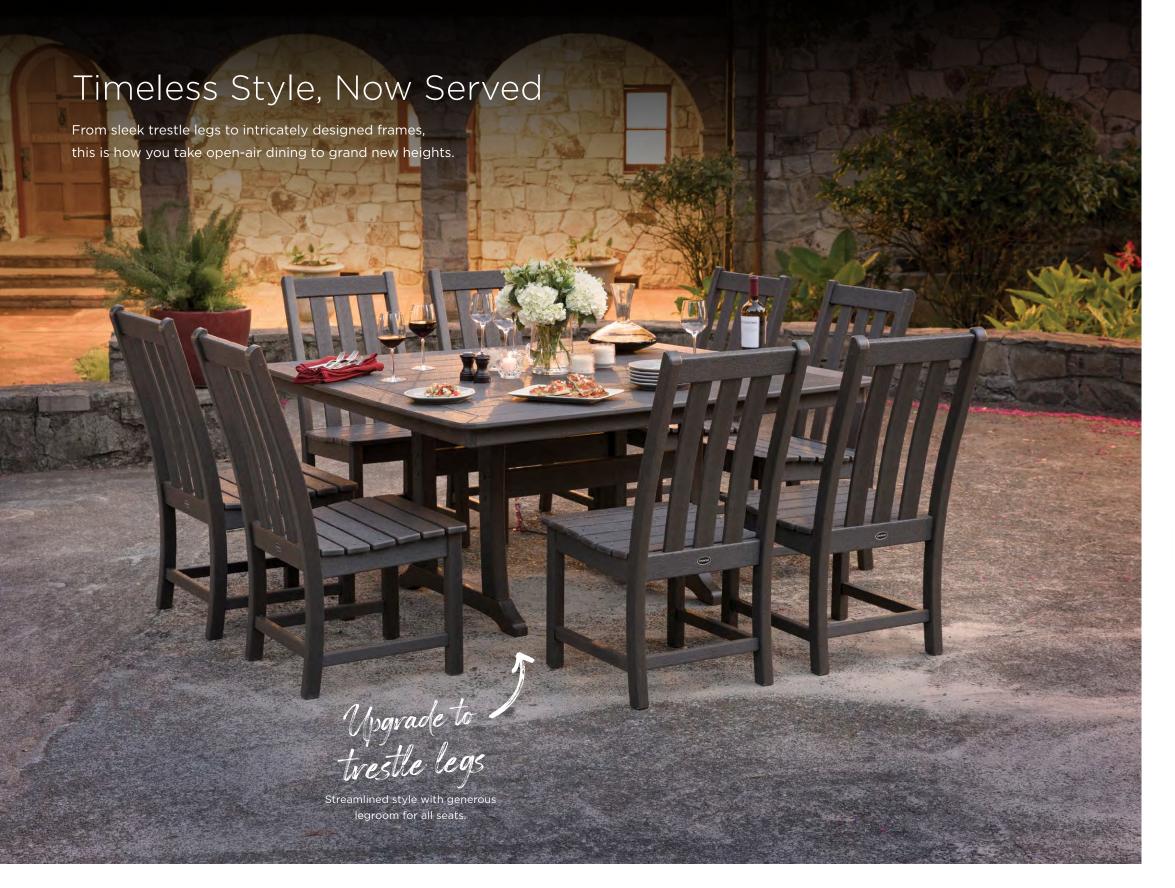

7-Piece Dining Set with Trestle Legs PWS371-1 | **\$3,295+** 

**Nautical Curveback** Adirondack Dining Chair ADD610 | **\$389+** 

7-Piece Dining Set with Trestle Legs PWS374-1 | **\$3,395+** 

Modern Curveback Adirondack Dining Chair ADD620 | \$399+

7-Piece Dining Set with Trestle Legs PWS1760-1 | **\$3,449+** 

"Our goal was to outfit our home with furniture that can easily be cleaned and can withstand the Texas heat and gusty winds. Enter POLYWOOD, heavy enough to stay put while meeting our family's needs as we create memories together."