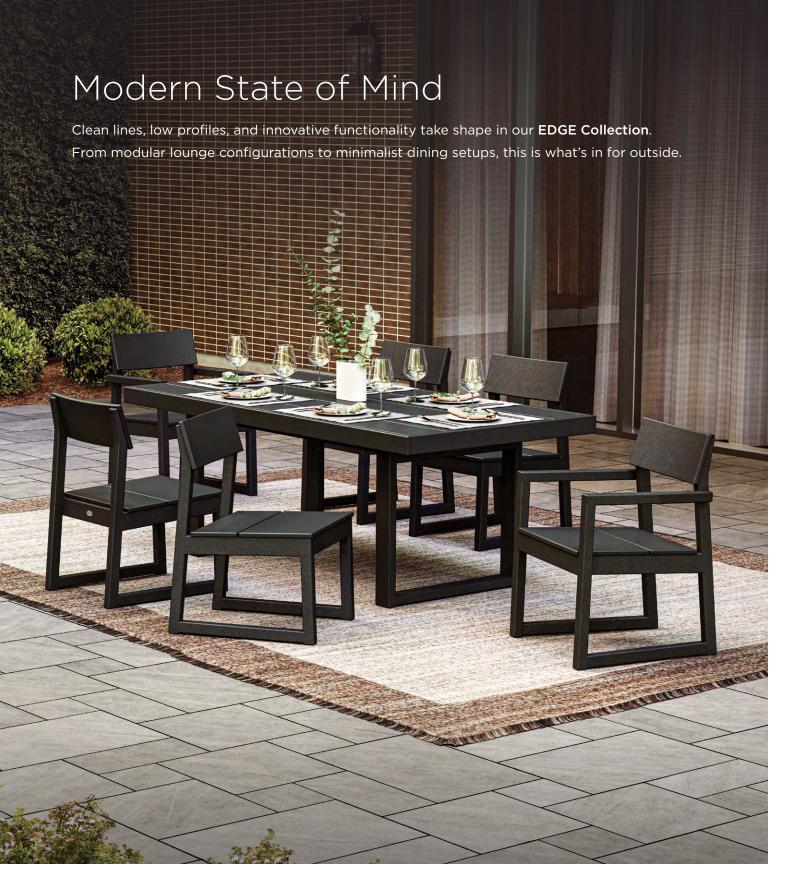

Modern Studio Urban Chair 1120 | **\$179+** 

Modern Studio Plaza Chair 1100 | \$169+

Modern Studio Urban Side Table CT15 | **\$79+** 

Studio Parsons 34" x 64" Dining Table DT3464-T14 | **\$649+** 

EDGE 7-Piece Dining Set (PWS552-1) \$2,495+ EDGE Dining Arm Chair (EMD200) \$299+

EDGE Dining Side Chair (EMD100) \$259+ EDGE 40" x 78" Dining Table (EMT4078) \$899+

### Three Styles, Endless Configurations

Reimagine and redefine your outdoors with modular seating, the perfect solution for growing families or changing floor plans.

**EDGE COLLECTION** 

**BRAXTON COLLECTION** 