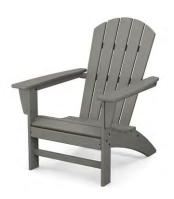

Nautical Curveback Adirondack Chair (AD610) \$289+ Nautical 42" Fire Pit Table (CTF42N) \$1,999+