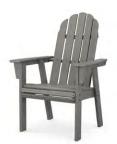

#### ADIRONDACK DINING CHAIRS

These chairs offer a gentle recline and higher seat, great for lingering conversations and getting up to grab more drinks.

Vineyard Curveback Adirondack Dining Chair ADD600 | **\$369+** 

7-Piece Dining Set with Trestle Legs PWS371-1 | **\$3,295+** 

**Nautical Curveback** Adirondack Dining Chair ADD610 | **\$389+** 

7-Piece Dining Set with Trestle Legs PWS374-1 | **\$3,395+** 

Modern Curveback Adirondack Dining Chair ADD620 | \$399+