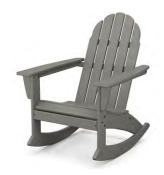

#### ADIRONDACK ROCKING CHAIRS

To bring you the best of both worlds, we added curved runners for a comforting back-and-forth motion.

Vineyard Adirondack Rocking Chair ADR400 | \$269+

Nautical Adirondack Rocking Chair ADR410 | **\$279+** 

Modern Adirondack Rocking Chair ADR420 | \$289+

Country Living Rocking Chair 3-Piece Set (PWS828-1) **\$695+** Country Living Rocking Chair (CLR255) **\$329+** 

South Beach 18" Side Table (SBT18) \$79+