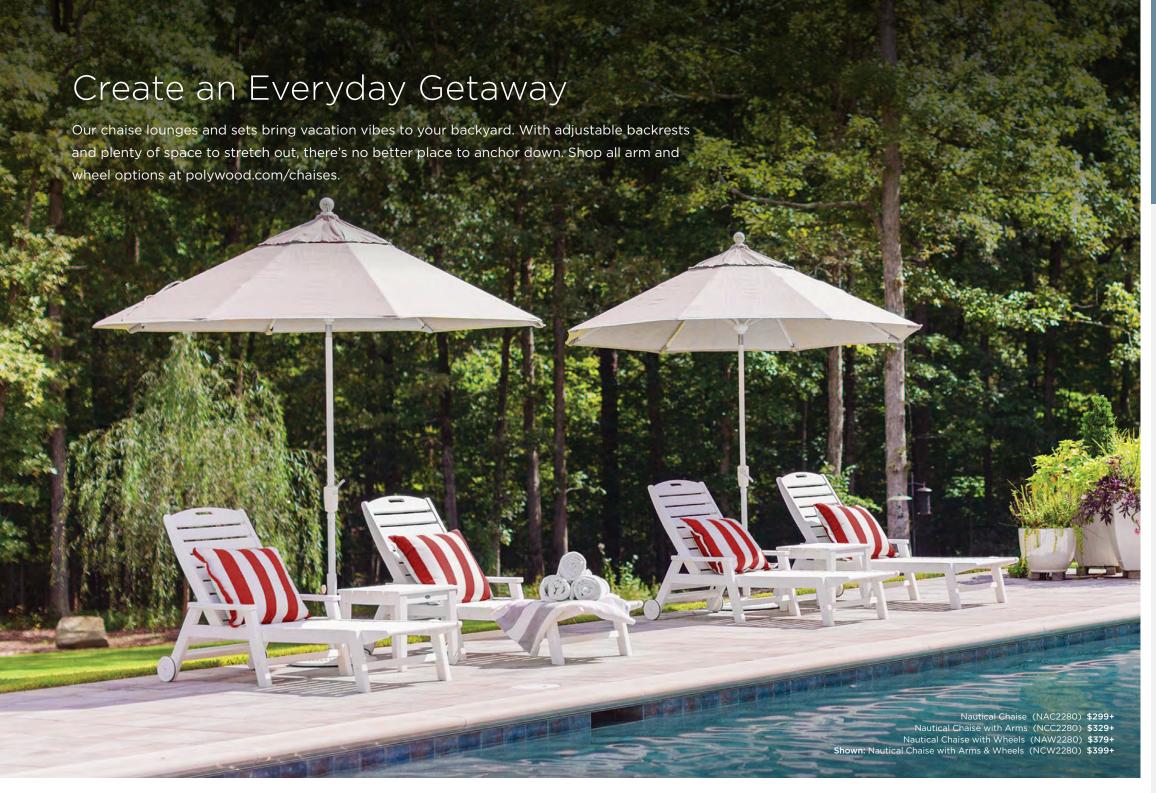

### Made in the Shade

For the ultimate lounge spot, add an umbrella. Ours is easy to open, tilt, and close for custom coverage. A weighted base keeps it secure on breezy days.

9' Tilt Market Umbrella & Base PWUMB | **\$399** 