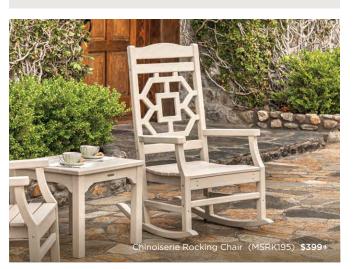

### Martha Stewart by POLYWOOD

Created in partnership with America's favorite lifestyle expert and entertaining icon, the Chinoiserie Collection is the result of our shared dedication to superior function, endless comfort, and timeless design.

"For over 30 years, it's been my brand's intention to inspire homeowners with unique, high-quality products that are beautifully designed and American-made. POLYWOOD outdoor furniture is all of the above."

- MARTHA STEWART

Sustainable Outdoor Furniture

1000 POLYWOOD Way Syracuse, IN 46567 PRSRT STD U.S. POSTAGE PAID POLYWOOD

Find your nearest POLYWOOD showroom: polywood.com/showroomlocator