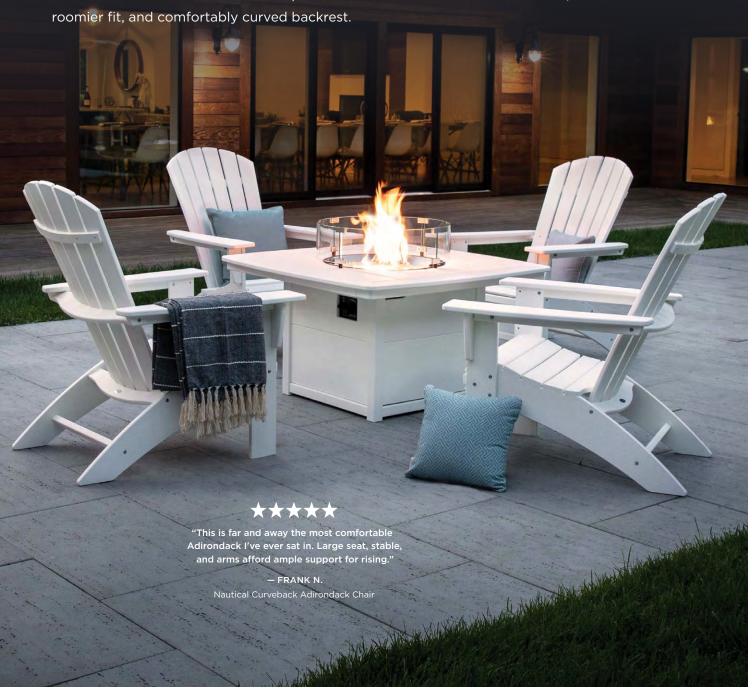

# Upgrade to Curveback Adirondacks

Discover the ultimate Adirondack experience with an enhanced waterfall front,

Nautical Curveback Adirondack 5-Piece Conversation Set with Fire Pit Table (PWS409-1) \$3,149+

### Curveback Adirondacks: Small Details, Big Impact

**ENHANCED WATERFALL FRONT** Additional slats offer contoured comfort and support for your knees.

With a few more inches, you have even more room to sit back and relax.

This added support and body-hugging comfort lets you lounge for longer.