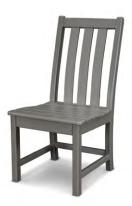

### Dining Seating for **Elevated Spaces**

Made well, made for life—because outdoor dining chairs can be heirlooms too.

Vineyard Dining Side Chair VND130 | **\$239+** Arm Chair (VND230) \$279+

9-Piece Dining Set PWS406-1 | **\$3,195+** 

**Braxton Dining Side Chair** TGD180 | **\$269+** 

Arm Chair (TGD280) \$339+

9-Piece Nautical Trestle **Dining Set** 

PWS506-1 | **\$3,449+** 

Chippendale Dining Side Chair CDD100 | **\$219+** 

Arm Chair (CDD200) \$279+