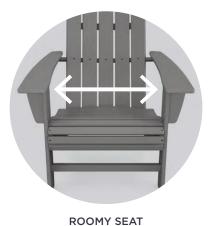

### Curveback Adirondacks: Small Details, Big Impact

**ENHANCED WATERFALL FRONT** Additional slats offer contoured comfort and support for your knees.

With a few more inches, you have even more room to sit back and relax.