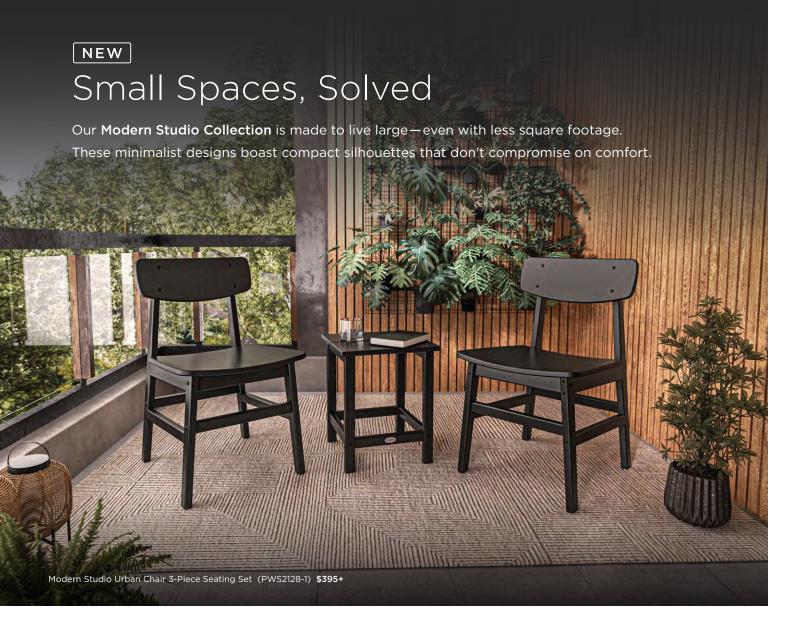

Modern Studio Urban Chair 1120 | **\$179+** 

Modern Studio Plaza Chair 1100 | \$169+

Modern Studio Urban Side Table CT15 | **\$79+** 

Studio Parsons 34" x 64" Dining Table DT3464-T14 | **\$649+** 

EDGE 7-Piece Dining Set (PWS552-1) \$2,495+ EDGE Dining Arm Chair (EMD200) \$299+