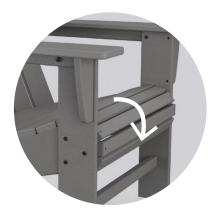

### Curveback Adirondacks: Small Details, Big Impact

**ENHANCED WATERFALL FRONT** Additional slats offer contoured comfort and support for your knees.

With a few more inches, you have even more room to sit back and relax.