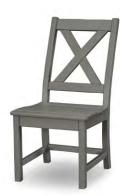

**Braxton Dining Side Chair** TGD180 | **\$269+** 

Arm Chair (TGD280) \$339+

9-Piece Nautical Trestle **Dining Set** 

PWS506-1 | **\$3,449+** 

Chippendale Dining Side Chair CDD100 | **\$219+** 

Arm Chair (CDD200) \$279+