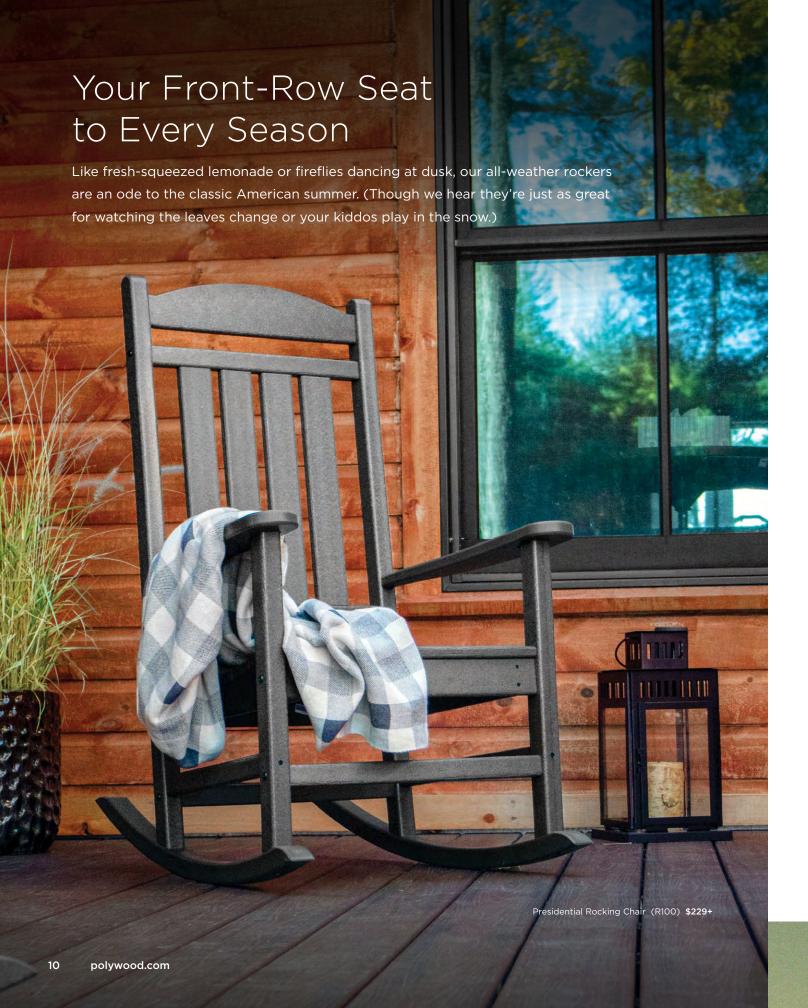

#### ADIRONDACK ROCKING CHAIRS

To bring you the best of both worlds, we added curved runners for a comforting back-and-forth motion.

Vineyard Adirondack Rocking Chair ADR400 | \$269+

Nautical Adirondack Rocking Chair ADR410 | **\$279+** 

Modern Adirondack Rocking Chair ADR420 | \$289+

Country Living Rocking Chair 3-Piece Set (PWS828-1) **\$695+** Country Living Rocking Chair (CLR255) **\$329+** 

South Beach 18" Side Table (SBT18) \$79+