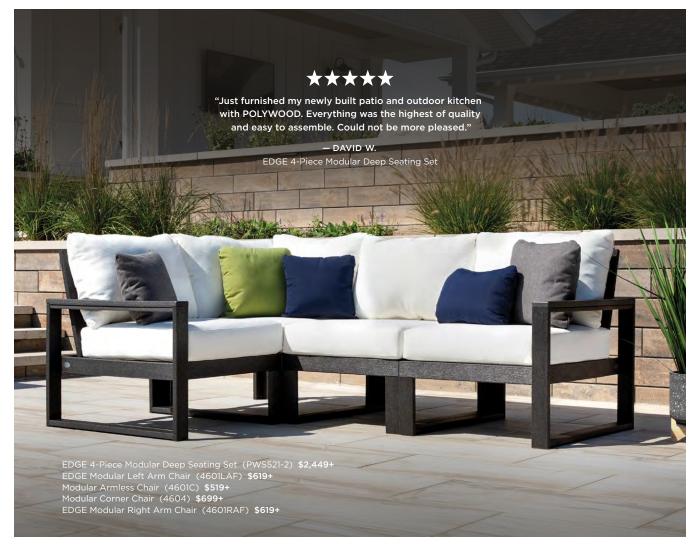

### Find Your Seat

With 13 collections to shop online, your dream deep seating awaits.

Lakeside Deep Seating Chair 4411 | \$399+

Loveseat and Sofa also available

4-Piece Deep Seating Set PWS520-2 | **\$1,695+** 

#### NEW

Prairie Deep Seating Chair 4461 | \$539+

Loveseat and Sofa also available

4-Piece Deep Seating Set PWS2144-2 | **\$2,149+** 

#### NEW

Oxford Deep Seating Chair 4451 | **\$439+** 

Loveseat and Sofa also available

4-Piece Deep Seating Set PWS2139-2 | **\$1,849+** 

Lakeside 4-Piece Deep Seating Set (PWS520-2) \$1,695+ Lakeside Deep Seating Chair (4411) \$399+

Lakeside Deep Seating Loveseat (4412) **\$699+** Lakeside Coffee Table (CTL2336) \$249+