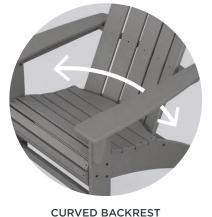

### Curveback Adirondacks: Small Details, Big Impact

**ENHANCED WATERFALL FRONT** Additional slats offer contoured comfort and support for your knees.

With a few more inches, you have even more room to sit back and relax.

This added support and body-hugging comfort lets you lounge for longer.