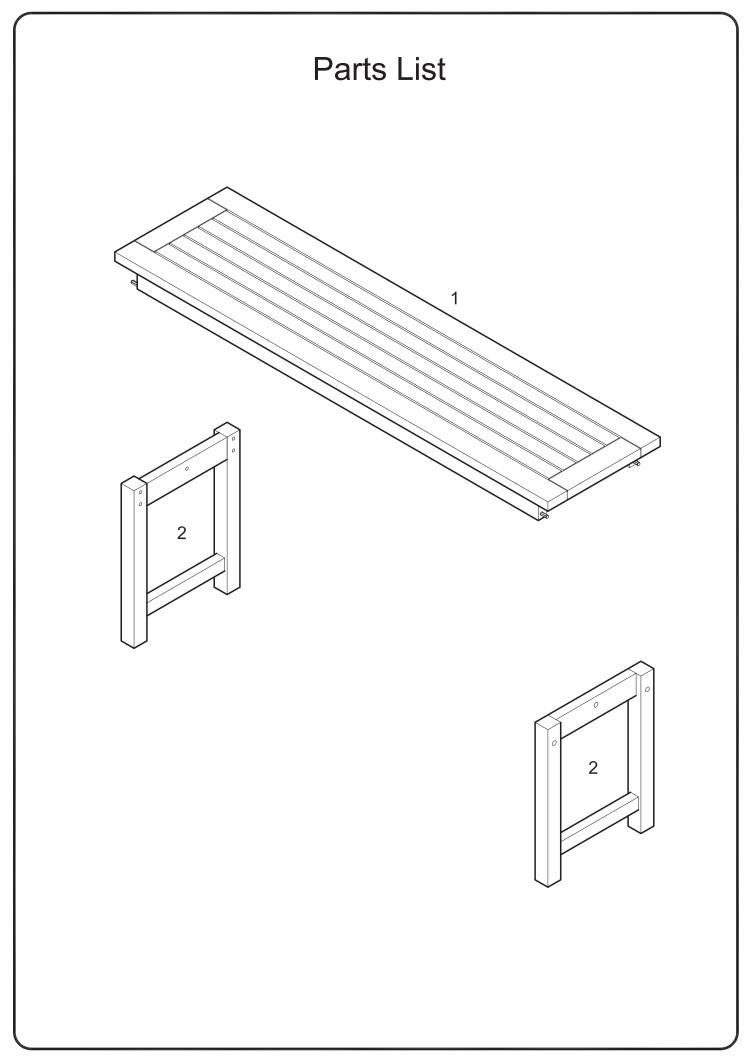

## **Hardware List**

The hardware quantities listed above are required for proper assembly. Some extra hardware may also have been included.

Insert barrel nuts (C) into bench seat (1). Attach leg set (2) to bench seat (1) using bolts (A,B). Bolts (A) will screw directly into barrel nuts (C). Tighten all bolts with wrench (D).

Insert barrel nuts (C) into bench seat (1). Attach leg set (2) to bench seat (1) using bolts (A,B). Bolts (A) will screw directly into barrel nuts (C). Tighten all bolts with wrench (D).