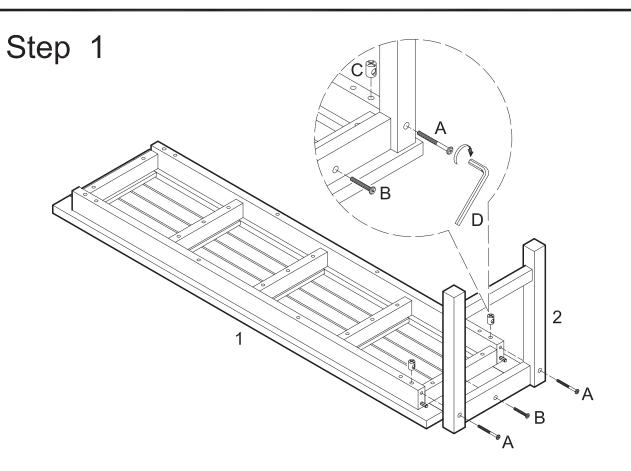

## **Hardware List**

The hardware quantities listed above are required for proper assembly. Some extra hardware may also have been included.

Insert barrel nuts (C) into bench seat (1). Attach leg set (2) to bench seat (1) using bolts (A,B). Bolts (A) will screw directly into barrel nuts (C). Tighten all bolts with wrench (D).

Insert barrel nuts (C) into bench seat (1). Attach leg set (2) to bench seat (1) using bolts (A,B). Bolts (A) will screw directly into barrel nuts (C). Tighten all bolts with wrench (D).