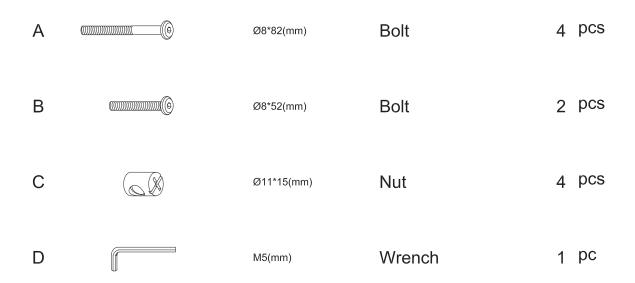

## **Hardware List**

The hardware quantities listed above are required for proper assembly. Some extra hardware may also have been included.

Insert barrel nuts (C) into bench seat (1). Attach leg set (2) to bench seat (1) using bolts (A,B). Bolts (A) will screw directly into barrel nuts (C). Tighten all bolts with wrench (D).