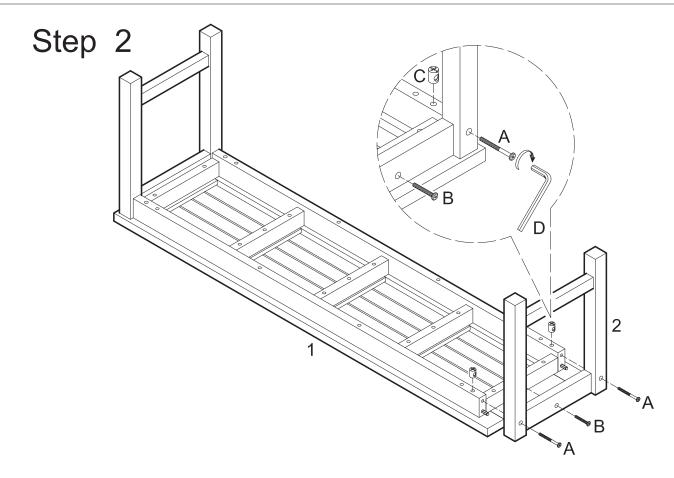

## **Hardware List**

The hardware quantities listed above are required for proper assembly. Some extra hardware may also have been included.

Insert barrel nuts (C) into bench seat (1). Attach leg set (2) to bench seat (1) using bolts (A,B). Bolts (A) will screw directly into barrel nuts (C). Tighten all bolts with wrench (D).

Insert barrel nuts (C) into bench seat (1). Attach leg set (2) to bench seat (1) using bolts (A,B). Bolts (A) will screw directly into barrel nuts (C). Tighten all bolts with wrench (D).