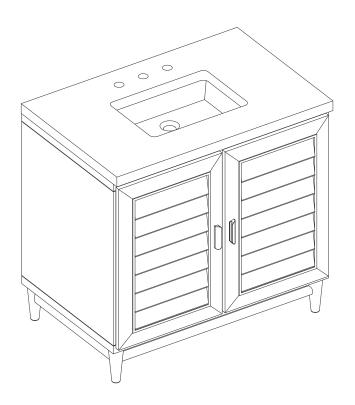

### **Features and Materials**

Solids: Soft Maple and Yellow Poplar

Veneers: Birch Panels: Plywood

Installation Type: Floor Standing

Number of Basins: One, with Optional 3cm Top

Vanity Top Included: NO, Optional 3cm Tops Available with Sinks

Overflow: Yes, Front Facing Number of Doors: Two Number of Drawers: Seven

Assembly Required: Installation of Optional 3cm Top with Sink

Drawer Box Material and Construction: 12mm Plywood/English Dovetail

Joinery Hardware: Whitewashed Walnut (Wood)

Fits Drain Hole Size: 1 3/4"
Full Extension, Soft Close Glides
European Soft Close Hinges
Aluminum Laminate Drawer Liners

Adjustable Levelers

### **Dimension**

Width: 35-7/8" Depth: 23-1/2" Height: 33"

Rough-In Height: 21-1/2"