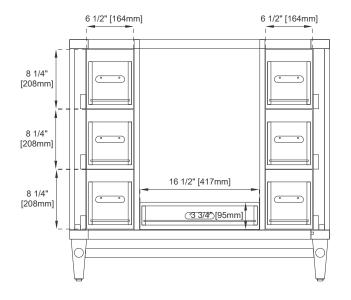

## JAMES MARTIN VANITIES

24 3/8" [618mm]

22 1/2" [572mm]

27 1/2" [699mm]

5 1/2" [140mm]

Side View

**Back View** 

All dimensions are nominal Diagrams are of cabinet only–James Martin Optional Countertops and sinks are not shown