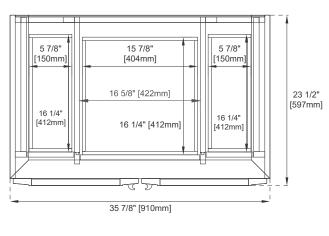

## 620-V36-WW

Top View

Front View

All dimensions are nominal Diagrams are of cabinet only–James Martin Optional Countertops and sinks are not shown

### **Dimension**

Width: 35-7/8" Depth: 23-1/2" Height: 33"

Rough-In Height: 21-1/2"