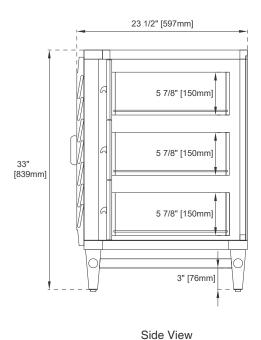

### **Dimension**

Width: 35-7/8" Depth: 23-1/2" Height: 33"

Rough-In Height: 21-1/2"

## JAMES MARTIN VANITIES

24 3/8" [618mm]

22 1/2" [572mm]

27 1/2" [699mm]

5 1/2" [140mm]

Side View

**Back View** 

All dimensions are nominal Diagrams are of cabinet only–James Martin Optional Countertops and sinks are not shown