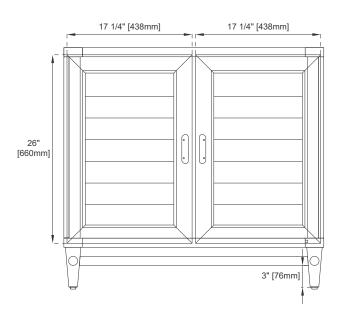

### **Dimension**

Width: 35-7/8" Depth: 23-1/2" Height: 33"

Rough-In Height: 21-1/2"

## 620-V36-WW

Top View

Front View

All dimensions are nominal Diagrams are of cabinet only–James Martin Optional Countertops and sinks are not shown