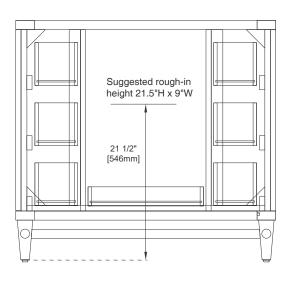

### **Dimension**

Width: 35-7/8" Depth: 23-1/2" Height: 33"

Rough-In Height: 21-1/2"