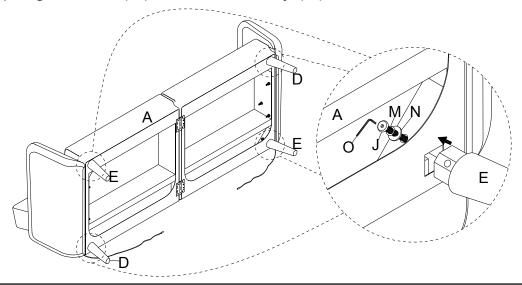

Insert Bolt (I) into LSF & RSF Arm (B & C) by turning clockwise.

Attach LSF & RSF Arm (B & C) to Back & Seat (A) using Bolt (I), Flat Washer (N), Spring Washer (M) and Nut (L) with Wrench (Q).

Attach Leg (E & D) to Back & Seat (A) using Bolt (J), Flat Washer (N) and Spring Washer (M) with L-Allen Key (O).