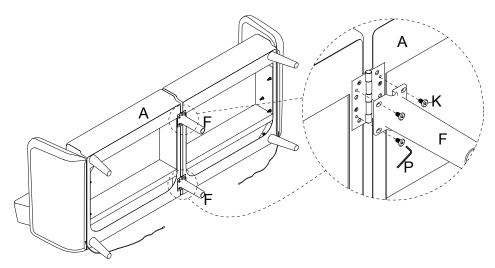

Attach Middle Leg (F) to Back & Seat (A) using Bolt (K) with L-Allen Key (P).

Connect the wire connector of LSF & RSF Arm (B & C) to Y-Cable (G). Then connect Adaptor (H) to Y-Cable (G).