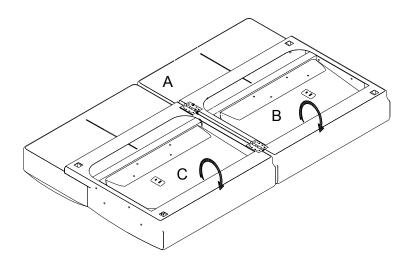

Insert Bolt (I) into LSF & RSF Arm (B & C) by turning clockwise.

Attach LSF & RSF Arm (B & C) to Back & Seat (A) using Bolt (I), Flat Washer (N), Spring Washer (M) and Nut (L) with Wrench (Q).

Attach Leg (E & D) to Back & Seat (A) using Bolt (J), Flat Washer (N) and Spring Washer (M) with L-Allen Key (O).