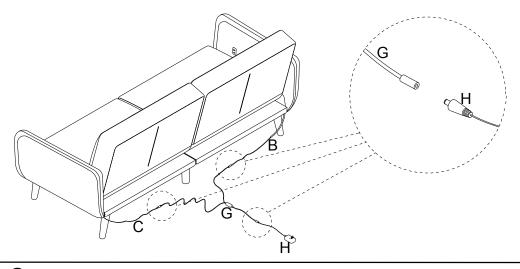

Attach Middle Leg (F) to Back & Seat (A) using Bolt (K) with L-Allen Key (P).

Connect the wire connector of LSF & RSF Arm (B & C) to Y-Cable (G). Then connect Adaptor (H) to Y-Cable (G).