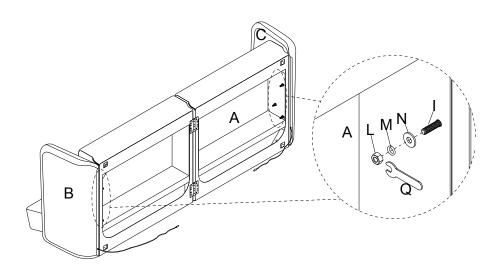

Insert Bolt (I) into LSF & RSF Arm (B & C) by turning clockwise.

Attach LSF & RSF Arm (B & C) to Back & Seat (A) using Bolt (I), Flat Washer (N), Spring Washer (M) and Nut (L) with Wrench (Q).

Attach Leg (E & D) to Back & Seat (A) using Bolt (J), Flat Washer (N) and Spring Washer (M) with L-Allen Key (O).