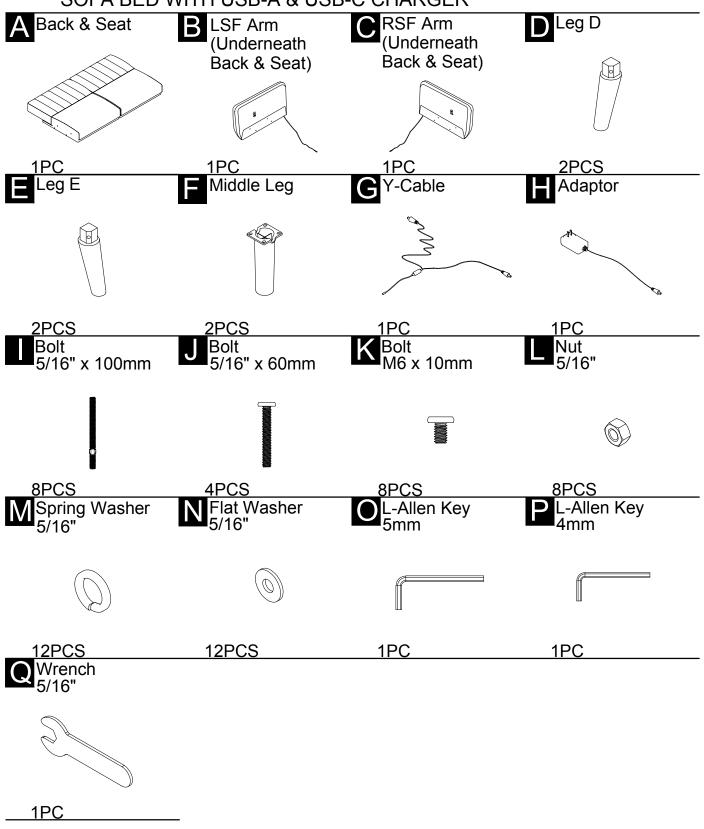

## **ASSEMBLY INSTRUCTION**

SOFA BED WITH USB-A & USB-C CHARGER

This page lists all the contents included in the box. Please take the time to identify the hardware as well as the individual components to this product. As you unpack and prepare for assembly, place the contents on a carpeted or padded area to protect them from damage.