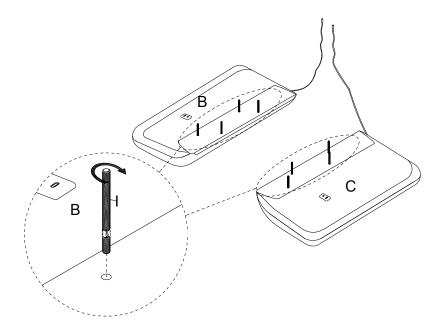

Insert Bolt (I) into LSF & RSF Arm (B & C) by turning clockwise.

Attach LSF & RSF Arm (B & C) to Back & Seat (A) using Bolt (I), Flat Washer (N), Spring Washer (M) and Nut (L) with Wrench (Q).

Attach Leg (E & D) to Back & Seat (A) using Bolt (J), Flat Washer (N) and Spring Washer (M) with L-Allen Key (O).

Attach Middle Leg (F) to Back & Seat (A) using Bolt (K) with L-Allen Key (P).

Connect the wire connector of LSF & RSF Arm (B & C) to Y-Cable (G). Then connect Adaptor (H) to Y-Cable (G).