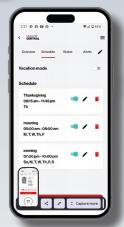

- Activate recirculation schedule (pump-enabled models only)
- · Adjust Water temperature
- Check real-time water heater status
- Receive maintenance alerts
- Activate vacation mode to save energy when away for extended periods