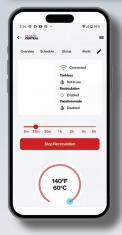

## **Hot Water Recirculation Scheduling at Your Fingertips**

After downloading the **Rinnai Central**™ app and connecting to the **RWM200 Wireless Module** (sold separately), Homeowners can experience the ultimate in accessibility, convenience, and control:

- Activate recirculation schedule (pump-enabled models only)
- · Adjust Water temperature
- Check real-time water heater status
- Receive maintenance alerts
- Activate vacation mode to save energy when away for extended periods