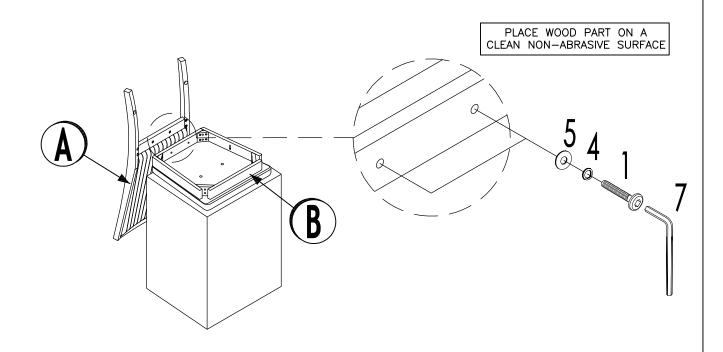

WEIGHT CAPACITY (PER CHAIR) 300 lbs

STEP 1: Assemble the Chair Back (A) to Seat (B) by using Allen Key (7) with hardware 1, 4, and 5. \*DO NOT TIGHTEN THE BOLTS

Created date: 17/2/2025 

MADE IN MALAYSIA