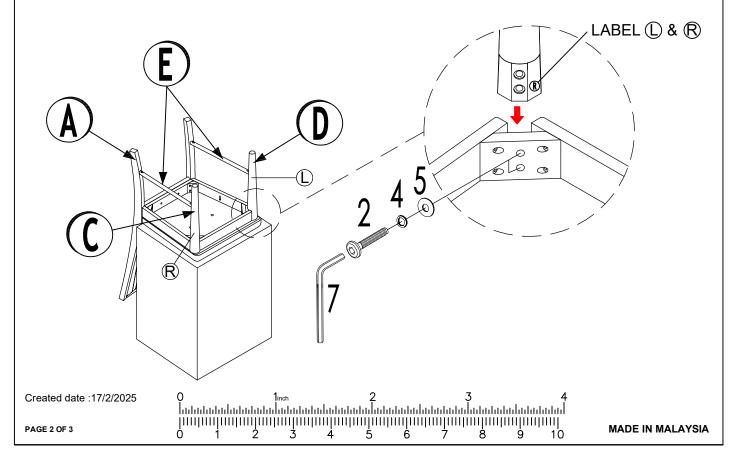

## ITEM NO. D1434-20 SKYLINE DINING SIDE CHAIR (2 PER CARTON)

<u>STEP 4</u>: Assemble the stretchers (D) to the chair back (A) and front legs (C & D) by using a screwdriver with hardware 6.

\*DO NOT TIGHTEN THE BOLTS