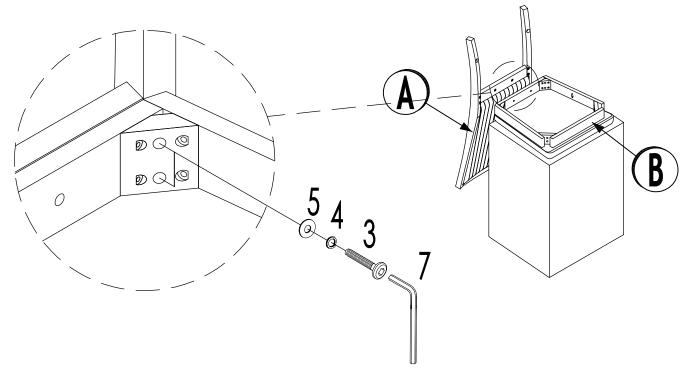

## ITEM NO. D1434-20 SKYLINE DINING SIDE CHAIR (2 PER CARTON)

STEP 2 : Assemble the Chair Back (A) to Seat (B) by using Allen Key (7) with hardware 3, 4, and 5 \*DO NOT TIGHTEN THE BOLTS

STEP 3 :Place the stretchers (D) between the chair back (A) and front legs (C & D).

Assemble the RSF and LSF front legs (C & D) by using the Allen Key (7) with hardware 2,4, and 5.

\*DO NOT TIGHTEN THE BOLTS.