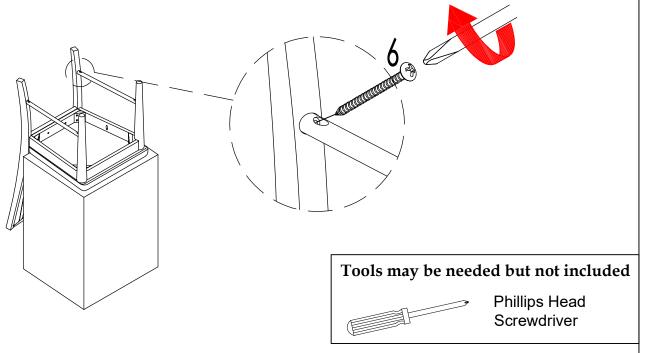

<u>STEP 5</u>: To level the chair, stand the chair up on a flat surface and tighten all the bolts by using the Allen Key (7) and all the screws with a screwdriver.

Created date :17/2/2025