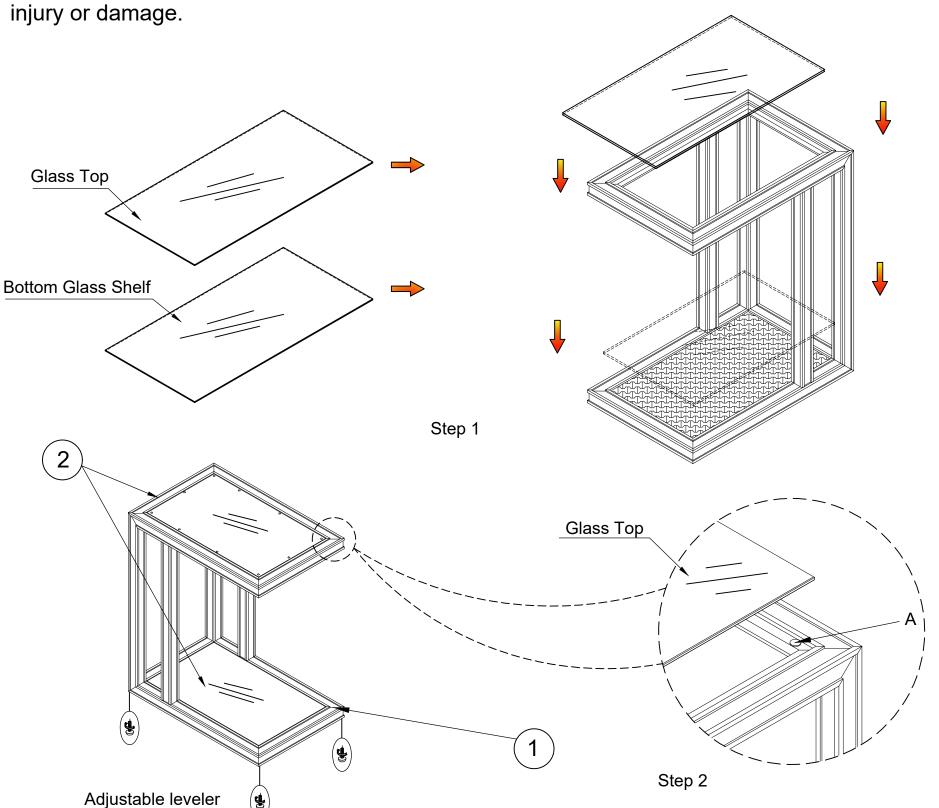

Cove Chairside Table 349308-2743

Thank you for purchasing this quality product from A.R.T. Furniture. Be sure to check all packing material for parts which may have come loose inside the carton during shipment. Identify and count all parts and compare with the parts list below.

Note: Some furniture is heavy, it is recommended that two people assembly this item to avoid

| PARTS LIST: |                      |           |      |  |  |
|-------------|----------------------|-----------|------|--|--|
| No.         | Description          | Sketch    | Q'ty |  |  |
| 1           | Chairside Table Body | <b>\$</b> | 1    |  |  |
| 2           | Glass Top / Shelf    |           | 2    |  |  |

| HARDWARE LIST: |         |             |      |  |
|----------------|---------|-------------|------|--|
| No.            | Drawing | Description | Q'ty |  |
| А              |         | Bumper Ø8*1 | 10   |  |