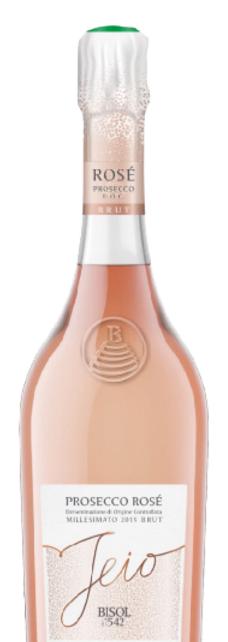

# JEIO PROSECCO ROSÉ

Prosecco D.O.C.

2020 Grape Harvest

85% Glera, 15% Pinot Nero. Locally sourced

#### COLOR

Pink "romantic dream", delicate and brilliant with a very fine, lively perlage

# BOUQUET

Floral, sweetness of rose and lily of the valley, with a fresh citrus fragrance.

#### **FLAVOR**

Soft and balanced, clean cut, distinct and elegantly penetrating