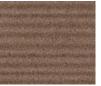

## **GRANAS RAXA**

Granas Raxa features a supple relief that looks like a piece of cloth.

ECP-315/RAX1 White \*

ECP-315/RAX4 Dark Grey★

ECP-315/RAX3A Brown

Beige

White

ECP-315/RAX1A

ECP-315/RAX4A

Dark Grey

ECP-315/RAX2 ECP-315/RAX3 Brown★

ECP-315/RAX2A Beige

Material: Porous ceramics/Glazed Size/Piece: 303 x 151.5 mm (11.93 x 5.96 in) Size/Sheet: NA Thickness: 9 mm Joint: Closed joint Sq Ft/Carton: 10.47 Sheets/Carton: 22 Mounting: NA (Loose piece)