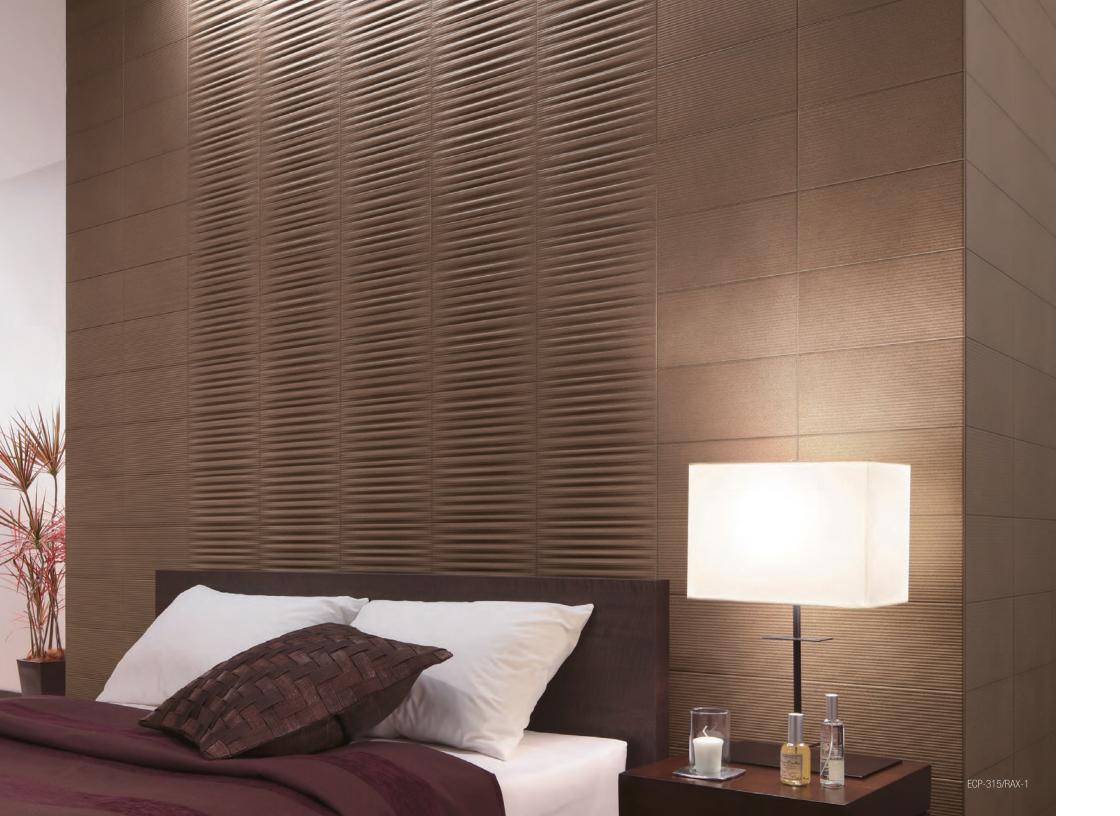

## **GRANAS RAXA**

Granas Raxa features a supple relief that looks like a piece of cloth.

ECP-315/RAX1 White \*

ECP-315/RAX4 Dark Grey★

ECP-315/RAX3A Brown

Beige

White

ECP-315/RAX1A

ECP-315/RAX4A

Dark Grey

ECP-315/RAX2 ECP-315/RAX3 Brown★

ECP-315/RAX2A Beige

Material: Porous ceramics/Glazed Size/Piece: 303 x 151.5 mm (11.93 x 5.96 in) Size/Sheet: NA Thickness: 9 mm Joint: Closed joint Sq Ft/Carton: 10.47 Sheets/Carton: 22 Mounting: NA (Loose piece)