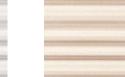

## **GRANAS RAXA**

Granas Raxa features a supple relief that looks like a piece of cloth.

ECP-315/RAX1 White \*

ECP-315/RAX4 Dark Grey★

ECP-315/RAX3A Brown

Beige

White

ECP-315/RAX1A

ECP-315/RAX4A

Dark Grey

ECP-315/RAX2 ECP-315/RAX3 Brown★

ECP-315/RAX2A Beige

Material: Porous ceramics/Glazed Size/Piece: 303 x 151.5 mm (11.93 x 5.96 in) Size/Sheet: NA Thickness: 9 mm Joint: Closed joint Sq Ft/Carton: 10.47 Sheets/Carton: 22 Mounting: NA (Loose piece)