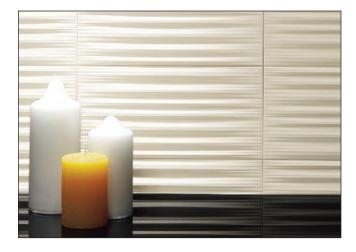

## ECOCARAT

Rooted in traditional Japanese mud-wall construction, ECOCARAT comprises a superbly designed selection of interior wall-finishing materials. Infused with a feel of natural material content and coloring daily scenes with magnificent spirit, ECOCARAT can create spaces that extend authentic relaxation, unmatched discernment in taste, and never-before-experienced refreshing imagery. Moreover, installation can help with moisture-regulating performance that can help regulate indoor humidity. Genuine beauty comes alive across the five senses through wise Japanese tradition.

## **GRANAS RAXA**

Granas Raxa features a supple relief that looks like a piece of cloth.

ECP-315/RAX1 White \*

ECP-315/RAX4 Dark Grey★

ECP-315/RAX3A Brown

Beige

White

ECP-315/RAX1A