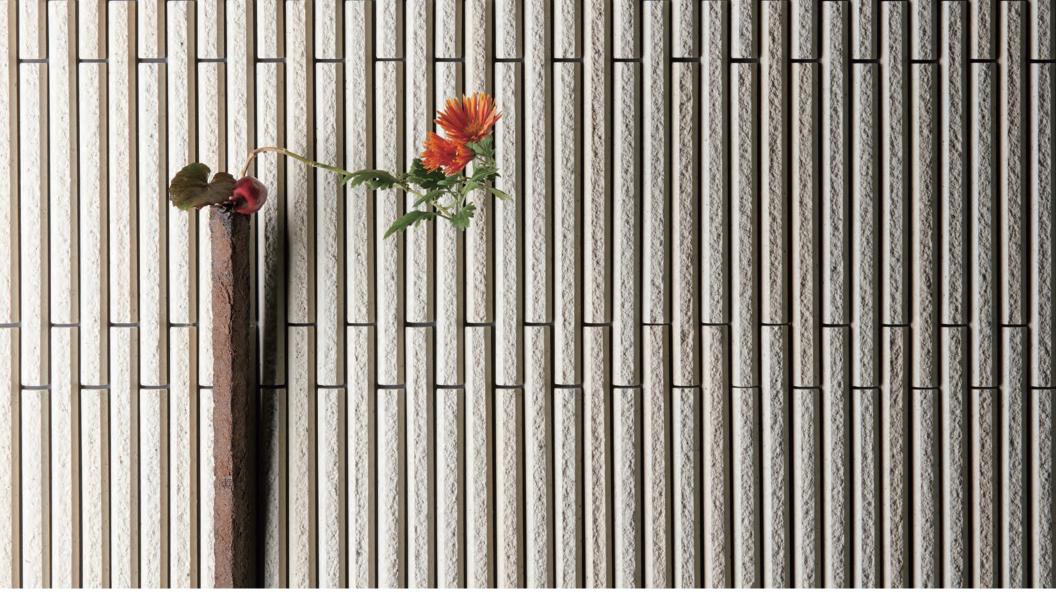

## **GRANAS RAXA**

Granas Raxa features a supple relief that looks like a piece of cloth.

ECP-315/RAX1 White \*

ECP-315/RAX4 Dark Grey★

ECP-315/RAX3A Brown

Beige

White

ECP-315/RAX1A

ECP-315/RAX4A

Dark Grey

ECP-315/RAX2 ECP-315/RAX3 Brown★

ECP-315/RAX2A Beige

Material: Porous ceramics/Glazed Size/Piece: 303 x 151.5 mm (11.93 x 5.96 in) Size/Sheet: NA Thickness: 9 mm Joint: Closed joint Sq Ft/Carton: 10.47 Sheets/Carton: 22 Mounting: NA (Loose piece)