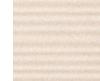

## **GRANAS RAXA**

Granas Raxa features a supple relief that looks like a piece of cloth.

ECP-315/RAX1 White \*

ECP-315/RAX4 Dark Grey★

ECP-315/RAX3A Brown

Beige

White

ECP-315/RAX1A

ECP-315/RAX4A

Dark Grey

ECP-315/RAX2 ECP-315/RAX3 Brown★

ECP-315/RAX2A Beige

Material: Porous ceramics/Glazed Size/Piece: 303 x 151.5 mm (11.93 x 5.96 in) Size/Sheet: NA Thickness: 9 mm Joint: Closed joint Sq Ft/Carton: 10.47 Sheets/Carton: 22 Mounting: NA (Loose piece)