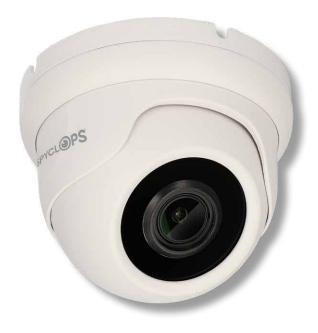

## TURRET DOME AUTOFOCUS IP CAMERA

## **SPY-DM2WIP5AF**TURRET DOME AUTOFOCUS IP CAMERA

## PRODUCT OVERVIEW

The 2.7mm to 13.5mm Zoom with auto focus lens offers exceptional flexibility to adjust the camera from ultra-wide angle view to approximately 5X zoom using the PTZ controls of your NVR. These IP cameras have built in POE and are compatible with most surveillance NVRs on the market. An improved, cleaner design has a lower profile chassis with a smoked infrared LED cover. The image sensor provides crystal clear, ultra-definition, 5MP (2592\*1944), 4MP (2560\*1440) or 2MP 1080p picture quality.

- · 2.7-13.5mm Zoom & Autofocus Lens
- · 5MP CMOS Sensor
- · Supports 1080P/30, 4MP/30 & 5MP/20 Resolution
- · IP67 Water Resistant
- · Smart IR LED's for up to 30 Meters Night Vision
- · Supports H.264, H.264+, H.265 & H.265+
- · Built in PoE