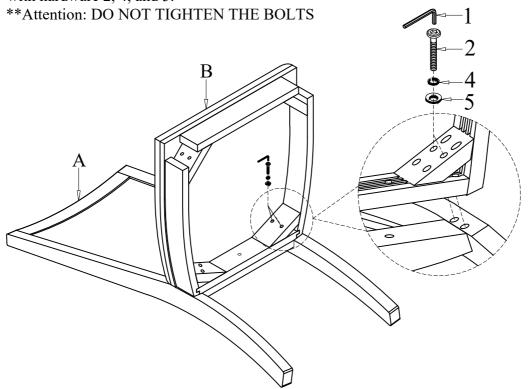

STEP 3 Assemble the Front Legs (C) with the Cushion Seat (B) by using Allen Key (1) with hardware 3, 4, and 5. \*\*Attention: DO NOT TIGHTEN THE BOLTS.