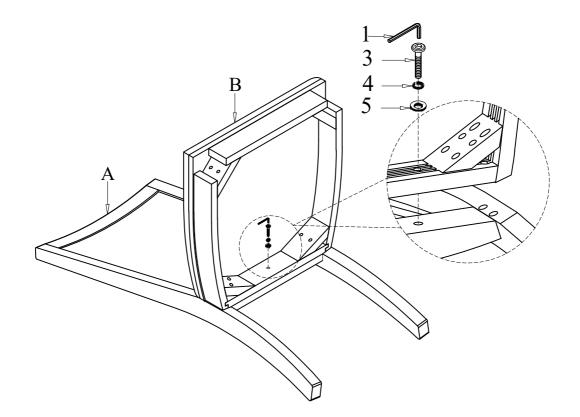

STEP 1 Place the chair back (A) on a soft and clean surface.

Assemble the Cushion Seat (B) with the Chair Back (A) by using Allen Key (1) with hardware 3, 4, and 5.

## Assembly Instructions D2114-20 MARIANA UPHOLSTERED SIDE CHAIR (2 PER CARTON)

STEP 2 Assemble the Cushion Seat (B) with the back legs of the Chair Back (A) by using Allen Key (1) with hardware 2, 4, and 5.