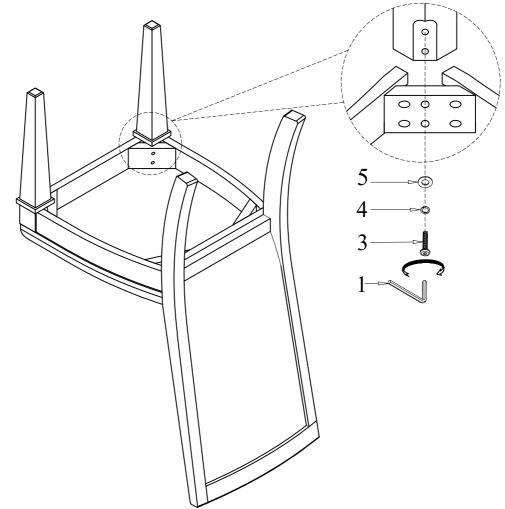

## Assembly Instructions D2114-20 MARIANA UPHOLSTERED SIDE CHAIR (2 PER CARTON)

STEP 4 To level the chair, stand the chair up on a flat surface and tighten all the bolts by using Allen Key (1).