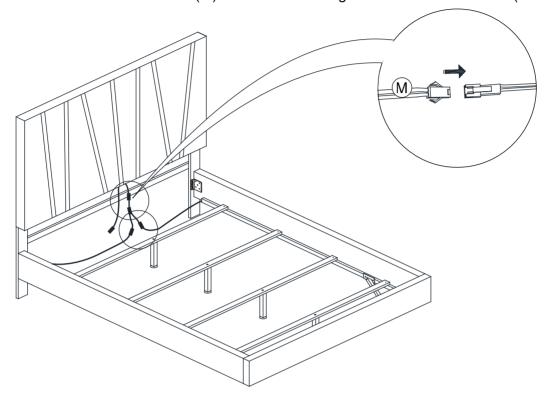

#### ASSEMBLY INSTRUCTIONS

EUROPA COLLECTION

MODEL: B1840-315 EUROPA 5/0 Q HEADBOARD, FOOTBOARD, & SLATS

B1840-335 EUROPA- 5/0-6/6 Q/EK SIDE RAILS

STEP 11: Connect the one end Wire (M) with the connecting wire on the Headboard (A).

Then connect the 2 ends Wire (M) with the connecting wire on to the Side Rails (G & H).

STEP 12 : Connect the Plug (L) with the connecting wire on the Headboard (A).

Tighten all the screws when assembly is complete.