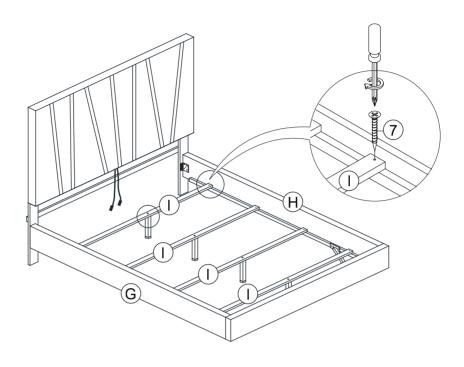

STEP 9: Assemble the Slats (I) to the Side Rails (G & H) by using a screwdriver with hardware (7).

STEP 10: Connect the wires on Footboard (D) with the wires on Side Rails (G & H).