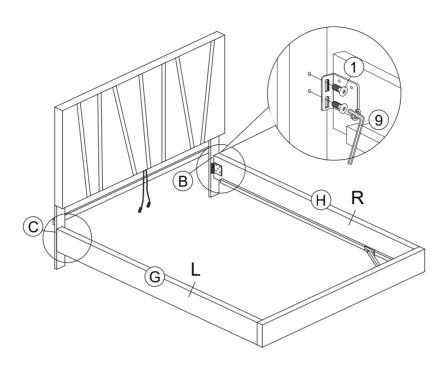

MODEL: B1840-315 EUROPA 5/0 Q HEADBOARD, FOOTBOARD, & SLATS B1840-335 EUROPA- 5/0-6/6 Q/EK SIDE RAILS

STEP 5: Assemble the Side Rails (G & H) with the Footboard (D) by using the Allen Key (9) with hardware 1.

STEP 7: Attach the Side Rails (G & H) to the Headboard Legs (B & C) by using the Allen Key (9) with hardware 1

Do not fully tighten screws until assembly is complete and the bed is level.

Attention: DO NOT OVER TIGHTEN THE BOLTS.