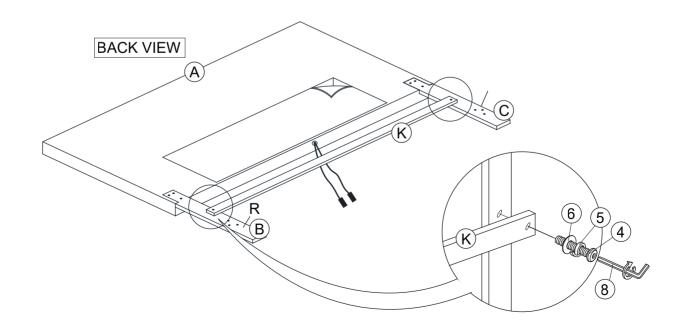

Assemble RSF Headboard Leg (B) and LSF Headboard Leg (C) to the Headboard (A) by using Allen Key (8) with hardware 3, 5 and 6.

STEP 2: Assemble Headboard Support Rail (K) to the RSF Headboard leg (B) and RSF Headboard leg (C) by using Allen Key (8) with hardware 4, 5, and 6.