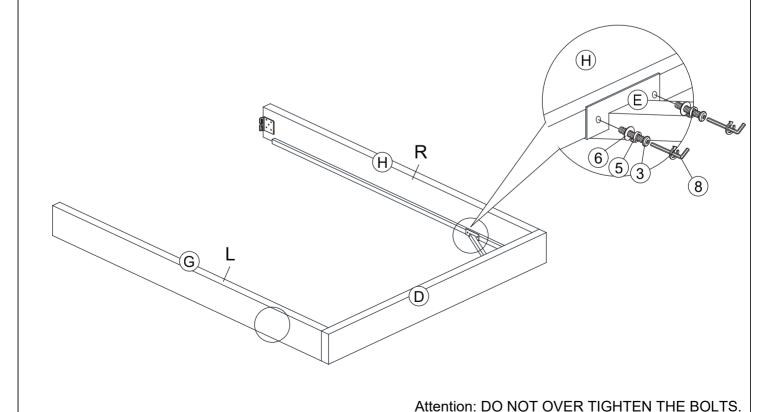

Attention: DO NOT OVER TIGHTEN THE BOLTS.

STEP 6 Assemble the Footboard Support Rail (E) to the Side Rails (G & H) by using Allen Key (8) with hardware 3, 5, and 6.

MODEL: B1840-315 EUROPA 5/0 Q HEADBOARD, FOOTBOARD, & SLATS B1840-335 EUROPA- 5/0-6/6 Q/EK SIDE RAILS

STEP 7: Attach the Side Rails (G & H) to the Headboard Legs (B & C) by using the Allen Key (9) with hardware 1

Do not fully tighten screws until assembly is complete and the bed is level.

Attention: DO NOT OVER TIGHTEN THE BOLTS.