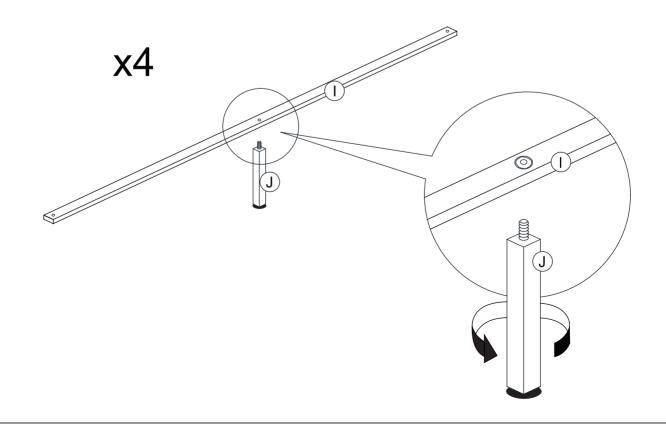

STEP 8: Turn the Slat Support Legs (J) into the pre-drilled holes on the Slat (I) Repeat for each slat.

EUROPA COLLECTION

MODEL: B1840-315 EUROPA 5/0 Q HEADBOARD, FOOTBOARD, & SLATS

B1840-335 EUROPA- 5/0-6/6 Q/EK SIDE RAILS