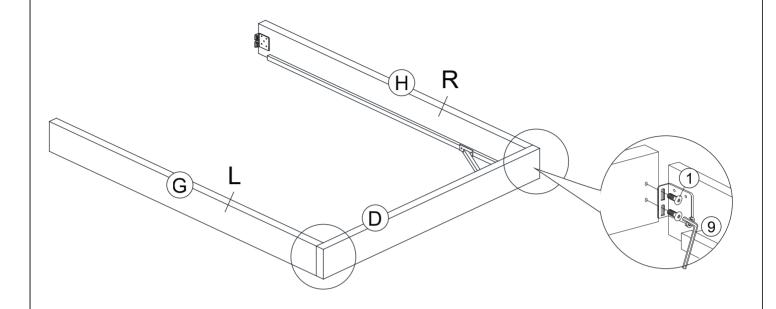

MODEL: B1840-315 EUROPA 5/0 Q HEADBOARD, FOOTBOARD, & SLATS B1840-335 EUROPA- 5/0-6/6 Q/EK SIDE RAILS

STEP 5: Assemble the Side Rails (G & H) with the Footboard (D) by using the Allen Key (9) with hardware 1.

STEP 7: Attach the Side Rails (G & H) to the Headboard Legs (B & C) by using the Allen Key (9) with hardware 1

Do not fully tighten screws until assembly is complete and the bed is level.

Attention: DO NOT OVER TIGHTEN THE BOLTS.