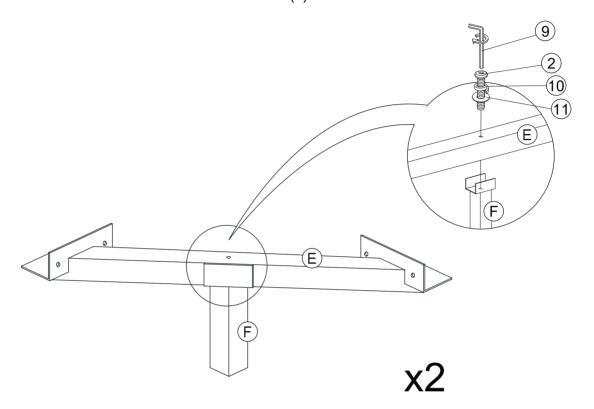

Attention: DO NOT OVER TIGHTEN THE BOLTS.

EUROPA COLLECTION

MODEL: B1840-315 EUROPA 5/0 Q HEADBOARD, FOOTBOARD, & SLATS

B1840-335 EUROPA- 5/0-6/6 Q/EK SIDE RAILS

STEP 3 : Assemble the Footboard Support Leg (F) with the Footboard Support Rail (E) by using Allen Key (9) with hardware 2, 10, and 11.

Repeat for each Footboard Support Rail.

\*Attention: Please make sure to use hardware (2).

STEP 4 Place the Footboard (D) face down on a soft and clean area.

Assemble the Footboard Support Rail (E) to the Footboard (D) by using Allen Key (8) with hardware 3, 5, and 6