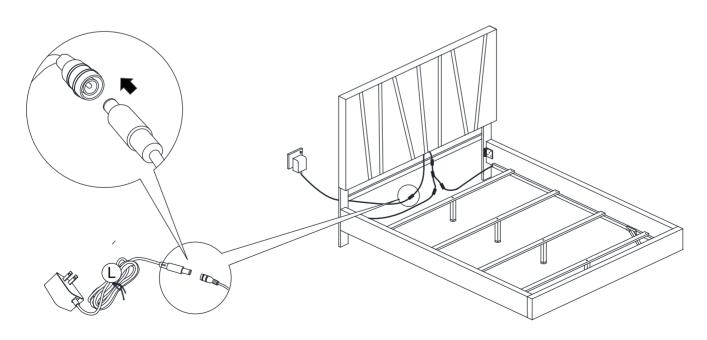

#### ASSEMBLY INSTRUCTIONS

EUROPA COLLECTION

MODEL: B1840-315 EUROPA 5/0 Q HEADBOARD, FOOTBOARD, & SLATS

B1840-335 EUROPA- 5/0-6/6 Q/EK SIDE RAILS

STEP 11: Connect the one end Wire (M) with the connecting wire on the Headboard (A).

Then connect the 2 ends Wire (M) with the connecting wire on to the Side Rails (G & H).

STEP 12 : Connect the Plug (L) with the connecting wire on the Headboard (A).

Tighten all the screws when assembly is complete.