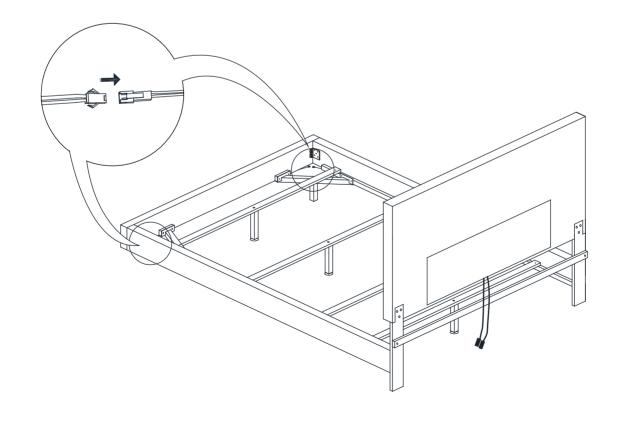

STEP 9: Assemble the Slats (I) to the Side Rails (G & H) by using a screwdriver with hardware (7).

STEP 10: Connect the wires on Footboard (D) with the wires on Side Rails (G & H).