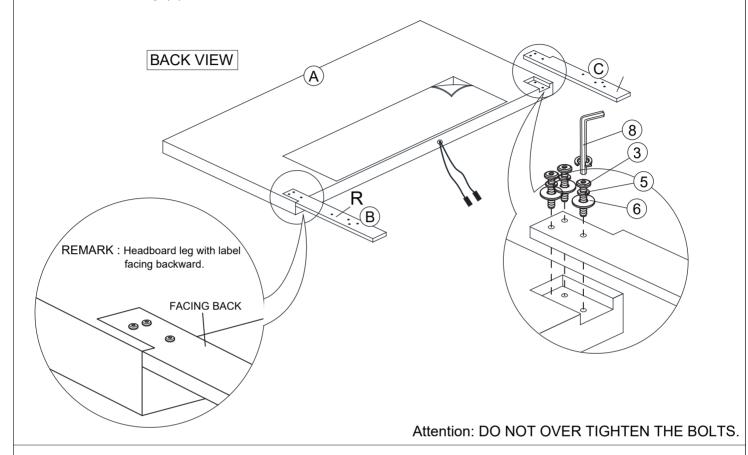

Assemble RSF Headboard Leg (B) and LSF Headboard Leg (C) to the Headboard (A) by using Allen Key (8) with hardware 3, 5 and 6.

STEP 2: Assemble Headboard Support Rail (K) to the RSF Headboard leg (B) and RSF Headboard leg (C) by using Allen Key (8) with hardware 4, 5, and 6.