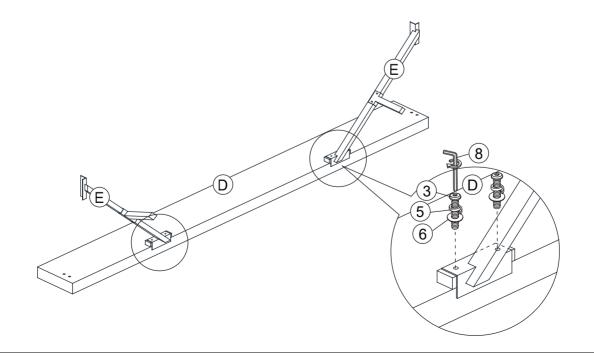

Repeat for each Footboard Support Rail.

\*Attention: Please make sure to use hardware (2).

STEP 4 Place the Footboard (D) face down on a soft and clean area.

Assemble the Footboard Support Rail (E) to the Footboard (D) by using Allen Key (8) with hardware 3, 5, and 6