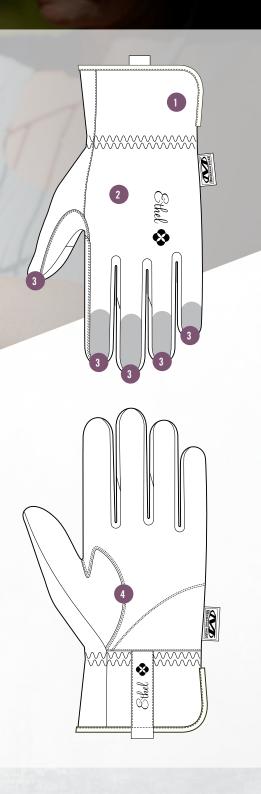

### FEATURES

- 1 Extended elastic cuff delivers a secure fit to your wrist.
- Form-fitting TrekDry<sup>®</sup> material helps keep hands cool and comfortable while you work.
- 3 Touchscreen capable synthetic leather keep you connected.
- 4 Pinched fingertip construction repositions vulnerable seams for added fingertip durability.
- 5 Two-piece palm design eliminates material bunching when working with hand tools.