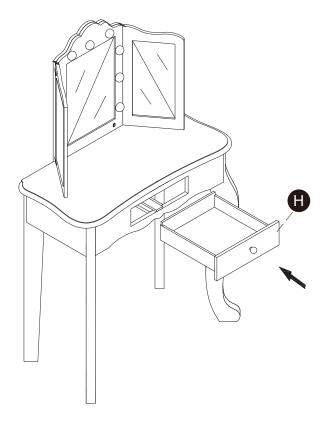

### TD-11670FLB

Fantasy Fields -Fashion Polka Dot Prints Gisele Play Vanity Set with LED lights

Scan for assembly instructions.

10