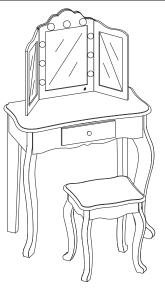

### TD-11670FLB

Fantasy Fields -Fashion Polka Dot Prints Gisele Play Vanity Set with LED lights