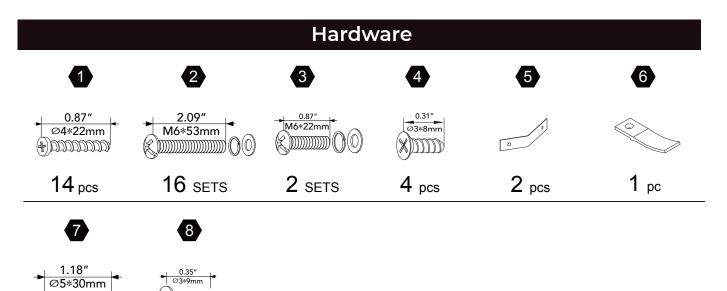

nformation för eventuell senare korrespondens på.

緊體警告!需由成年人完成组装。本產品不適於3歲以下兒童使用。本包装包含细小零件,完成组装前,請慎防兒童 吞食小零件,避免窒息危險,且可能有鋒利邊緣及尖角,所以組裝完成前應置於兒童不能觸及之處,並遠離火源。

CECH 02

簡體 警告!需要成年人完成组装。不适合三岁以下的儿童使用。完成组装前,本包装包含细小零件,可能引发 窒息;以及包含锋利边缘和尖角,所以完成组装前,请确保其远离儿童。





\*\* Got questions? Please have your product code (on the first page of this instruction, e.g. TD-12345A) and the order number ready, give us a call or email us through our customer care support!

t e a m s o n<sup>®</sup> k i d s

We are always ready to assist you!

#### CARE INSTRUCTIONS

To clean your product, use mild soap and water on adamp cloth, Do not use window cleaners or cleaning abrasives as they will scratch the surface and could damage the protective coating.





### Exploded Drawing



04

### **Product Parts**



G







N





### 

**CHOKING HAZARD - Small Parts** Not for children under 3 years The product is to be assembled







#### Step 13



#### Step 14

3 AAA batteries required which are NOT included Do not mix old and new batteries.

Do not mix alkaline, standard (carbon-zinc), or re-chargeable batteries.



### Step 16 Step 15 2.09" M6\*53mm 00 8 SETS 2 Ć \*4 P J J C J J I Step 18 Step 17





#### WARNING:

DO NOT place this product near a window as it can be used as a step by the child and cause the child to fall out of the window;

Be aware of the risk of open fires and other sources of strong heat in the vicinity of the product; DO NOT place this product near a window where cords from blinds or curtains could strangle a child. All assembly fittings should always be tightened properly

Not to u