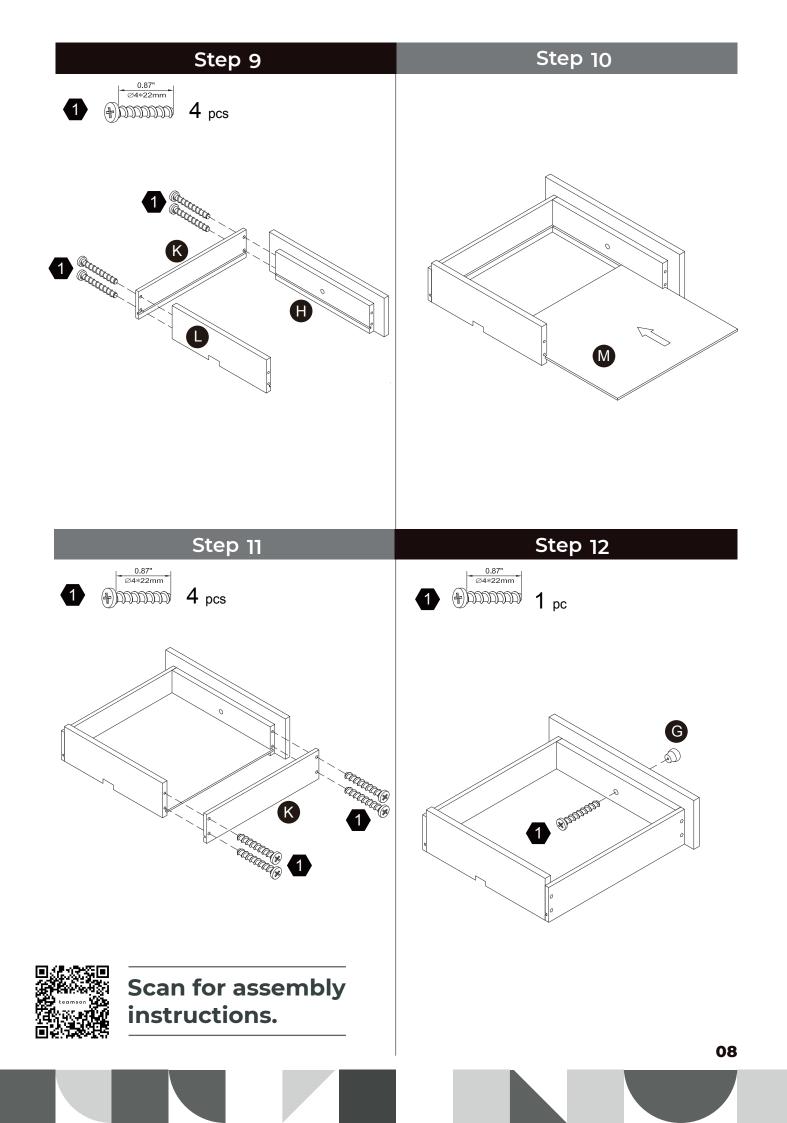

### Step 16 Step 15 2.09" M6\*53mm 00 8 SETS 2 Ć \*4 P J J C J J I Step 18 Step 17