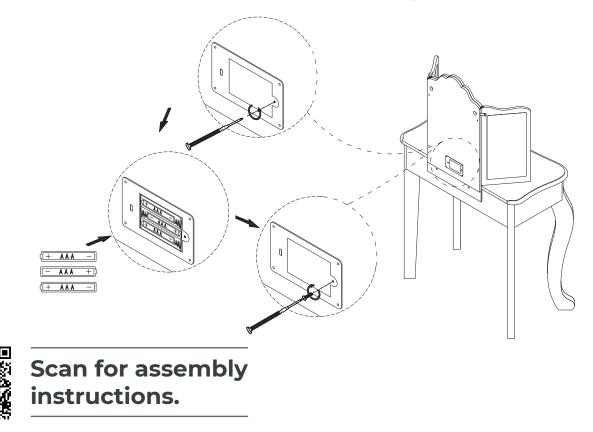

#### Step 14

3 AAA batteries required which are NOT included Do not mix old and new batteries.

Do not mix alkaline, standard (carbon-zinc), or re-chargeable batteries.

Scan for assembly instructions.

10