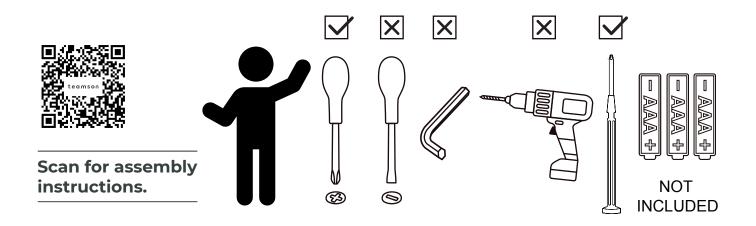

### 

**CHOKING HAZARD - Small Parts** Not for children under 3 years The product is to be assembled

#### Step 14

3 AAA batteries required which are NOT included Do not mix old and new batteries.

Do not mix alkaline, standard (carbon-zinc), or re-chargeable batteries.