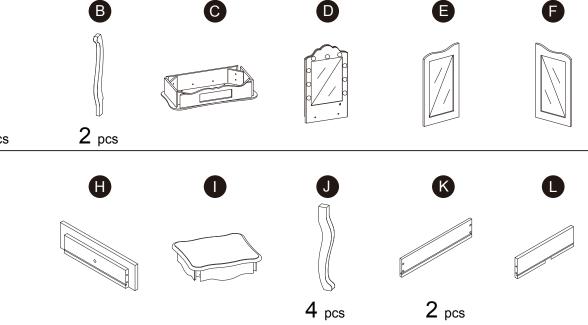

a denna information för eventuell senare korrespondens på.

緊體警告!需由成年人完成组装。本產品不適於3歲以下兒童使用。本包装包含细小零件,完成组装前,請慎防兒童 吞食小零件,避免窒息危險,且可能有鋒利邊緣及尖角,所以組裝完成前應置於兒童不能觸及之處,並遠離火源。

CECH 02

簡體 警告!需要成年人完成组装。不适合三岁以下的儿童使用。完成组装前,本包装包含细小零件,可能引发 窒息;以及包含锋利边缘和尖角,所以完成组装前,请确保其远离儿童。





\*\* Got questions? Please have your product code (on the first page of this instruction, e.g. TD-12345A) and the order number ready, give us a call or email us through our customer care support!

t e a m s o n<sup>®</sup> k i d s

We are always ready to assist you!

#### CARE INSTRUCTIONS

To clean your product, use mild soap and water on adamp cloth, Do not use window cleaners or cleaning abrasives as they will scratch the surface and could damage the protective coating.





### Exploded Drawing



04

### **Product Parts**



G







N





### 

**CHOKING HAZARD - Small Parts** Not for children under 3 years The product is to be assembled







#### Step 13



#### Step 14

3 AAA batteries required which are NOT included Do not mix old and new batteries.

Do not mix alkaline, standard (carbon-zinc), or re-chargeable batteries.



### Step 16 Step 15 2.09" M6\*53mm 00 8 SETS 2 Ć \*4 P J J C J J I Step 18 Step 17





#### WARNING:

DO NOT place this product near a window as it can be used as a step by the child and cause the child to fall out of the window;

Be aware of the risk of open fires and other sources of strong heat in the vicinity of the product; DO NOT place this product near a window where cords from blinds or curtains could strangle a child. All assembly fittings should always be tightened properly