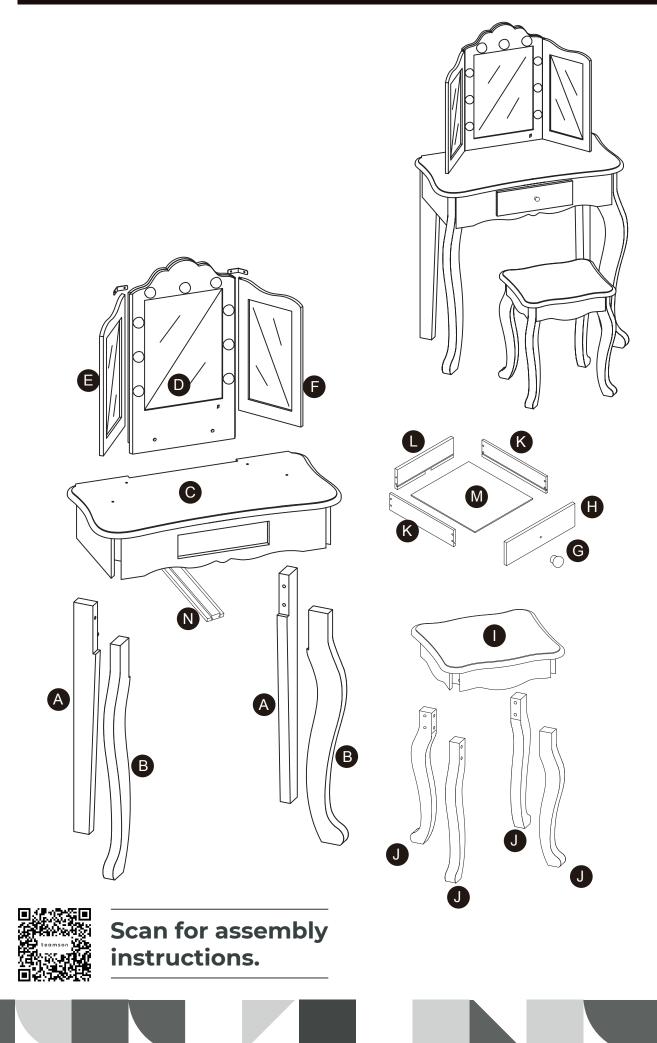

rsta användningen. Vänligen behålla denna information för eventuell senare korrespondens på.

緊體警告!需由成年人完成组装。本產品不適於3歲以下兒童使用。本包装包含细小零件,完成组装前,請慎防兒童 吞食小零件,避免窒息危險,且可能有鋒利邊緣及尖角,所以組裝完成前應置於兒童不能觸及之處,並遠離火源。

CECH 02

簡體 警告!需要成年人完成组装。不适合三岁以下的儿童使用。完成组装前,本包装包含细小零件,可能引发 窒息;以及包含锋利边缘和尖角,所以完成组装前,请确保其远离儿童。





\*\* Got questions? Please have your product code (on the first page of this instruction, e.g. TD-12345A) and the order number ready, give us a call or email us through our customer care support!

t e a m s o n<sup>®</sup> k i d s

We are always ready to assist you!

#### CARE INSTRUCTIONS

To clean your product, use mild soap and water on adamp cloth, Do not use window cleaners or cleaning abrasives as they will scratch the surface and could damage the protective coating.





### Exploded Drawing



04

### **Product Parts**



G







N





### 

**CHOKING HAZARD - Small Parts** Not for children under 3 years The product is to be assembled







#### Step 13



#### Step 14

3 AAA batteries required which are NOT included Do not mix old and new batteries.

Do not mix alkaline, standard (carbon-zinc), or re-chargeable batteries.



### Step 16 Step 15 2.09" M6\*53mm 00 8 SETS 2 Ć \*4 P J J C J J I Step 18 Step 17





#### WARNING:

DO NOT place this product near a window as it can be used as a step by the child and cause the child to fall out of the window;

Be aware of the risk of open fires and other sources of strong heat in the vicinity of the product; DO NOT place this product near a window where cords from blinds or curtains could strangle a child. All assembly fittings sh