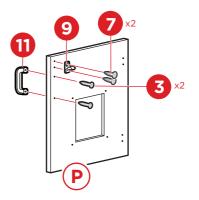

## PARTS

Attach a part 11 handle and part 9 door insert to the part 0 pantry door with two part 3 screws and two part 7 screws.

Attach a part 11 handle and part 9 door insert to the part P refrigerator door with two part 3 screws and two part 7 screws.