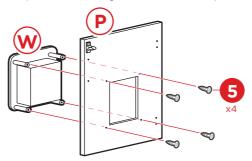

## PARTS

Attach a part 11 handle and part 9 door insert to the part 0 pantry door with two part 3 screws and two part 7 screws.

Attach a part 11 handle and part 9 door insert to the part P refrigerator door with two part 3 screws and two part 7 screws.