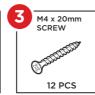

and a catalog sourced with you in mind.



Please retain these instructions for future reference.

- Do not stand on or use any part of this item as a step ladder.
- Firmly secure all bolts, screws and knobs before use.
- Reconfirm that all bolts, screws, and knobs are secure every 90 days.
- Do not use or store this item in the proximity of open flame or flammable/combustible chemicals.
- If any parts are missing, broken, damaged, or worn, stop using this item until repairs are made and/or factory replacement parts are installed.
- Do not use this item in a way inconsistent with the manufacturer's instructions as this could void the product warranty.
- To wipe down item, use a damp cloth. Then, wipe it down once more with a dry cloth.

### **TOOLS REQUIRED**







### **HARDWARE**



























### PARTS



Pg. 4

## PARTS

























Attach a part 11 handle and part 9 door insert to the part 0 pantry door with two part 3 screws and two part 7 screws.



Attach a part 11 handle and part 9 door insert to the part P refrigerator door with two part 3 screws and two part 7 screws.



Attach a part 11 handle and part 9 door insert to the part M oven door with two part 3 screws and two part 7 screws.



Attach three part 10 door catches to the part D pantry right panel and part L divider with six part 7 screws, two screws per door catch.



Attach two part T knobs to the part Q counter panel with four part 3 screws.

6

Attach part K skirt piece to the part H bottom with two part 2 screws.

Attach part D pantry right piece, part I bottom shelf, and pa