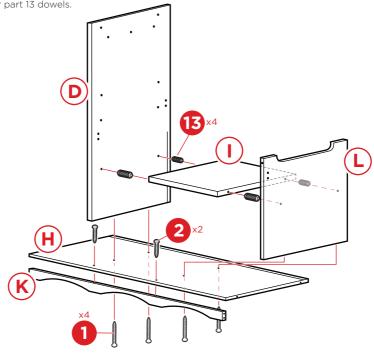

Attach two part T knobs to the part Q counter panel with four part 3 screws.

6

Attach part K skirt piece to the part H bottom with two part 2 screws.

Attach part D pantry right piece, part I bottom shelf, and part L divider with four part 1 screws and four part 13 dowels.