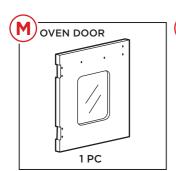

Attach a part 11 handle and part 9 door insert to the part M oven door with two part 3 screws and two part 7 screws.

Attach three part 10 door catches to the part D pantry right panel and part L divider with six part 7 screws, two screws per door catch.

12

Attach the part W ice dispenser to the refrigerator door with four part 5 screws.

Attach part O pantry door, part P refrigerator door, and part M oven door with twenty-four part 5 screws and six part 8 hinges, four screws per hinge.