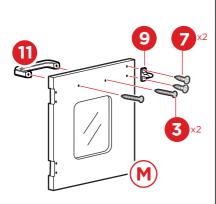

Attach a part 11 handle and part 9 door insert to the part M oven door with two part 3 screws and two part 7 screws.

Attach three part 10 door catches to the part D pantry right panel and part L divider with six part 7 screws, two screws per door catch.