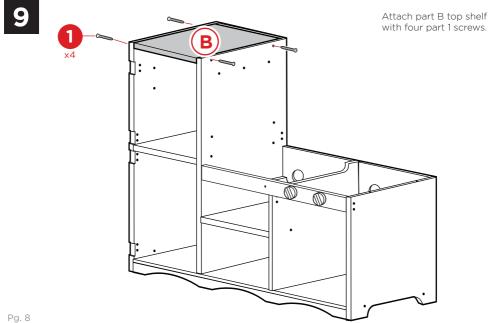

Attach the counter/headboard with seven part 1 screws and a part 2 screw.

Attach three part 12 hooks with three part 6 screws. Attach part U phone base with two part 4 screws. Insert the part V handset.