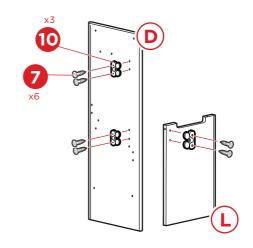

Attach a part 11 handle and part 9 door insert to the part M oven door with two part 3 screws and two part 7 screws.

Attach three part 10 door catches to the part D pantry right panel and part L divider with six part 7 screws, two screws per door catch.