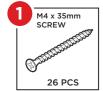

ice, and a catalog sourced with you in mind.



Please retain these instructions for future reference.

- Do not stand on or use any part of this item as a step ladder.
- Firmly secure all bolts, screws and knobs before use.
- Reconfirm that all bolts, screws, and knobs are secure every 90 days.
- Do not use or store this item in the proximity of open flame or flammable/combustible chemicals.
- If any parts are missing, broken, damaged, or worn, stop using this item until repairs are made and/or factory replacement parts are installed.
- Do not use this item in a way inconsistent with the manufacturer's instructions as this could void the product warranty.
- To wipe down item, use a damp cloth. Then, wipe it down once more with a dry cloth.

### **TOOLS REQUIRED**







### **HARDWARE**



























### PARTS



Pg. 4

## PARTS

























Attach a part 11 handle and part 9 door insert to the part 0 pantry door with two part 3 screws and two part 7 screws.



Attach a part 11 handle and part 9 door insert to the part P refrigerator door with two part 3 screws and two part 7 screws.



Attach a part 11 handle and part 9 door insert to the part M oven door with two part 3 screws and two part 7 screws.



Attach three part 10 door catches to the part D pantry right panel and part L divider with six part 7 screws, two screws per door catch.



Attach two part T knobs to the part Q counter panel with four part 3 screws.

6

Attach part K skirt piece to the part H bottom with two part 2 screws.

Attach part D pantry right piece, part I bottom shelf, an