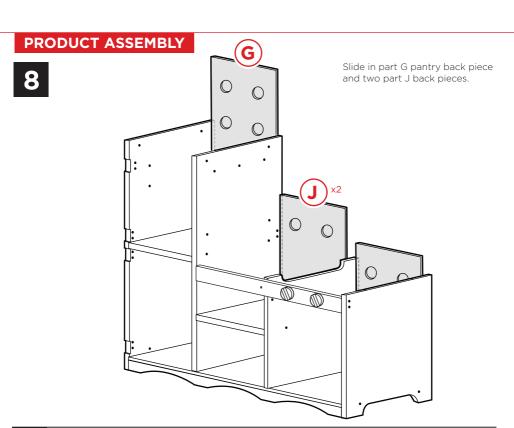

Attach the counter/headboard with seven part 1 screws and a part 2 screw.

Attach three part 12 hooks with three part 6 screws. Attach part U phone base with two part 4 screws. Insert the part V handset.