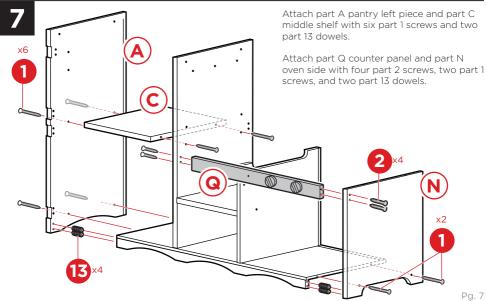

Attach two part T knobs to the part Q counter panel with four part 3 screws.

6

Attach part K skirt piece to the part H bottom with two part 2 screws.

Attach part D pantry right piece, part I bottom shelf, and part L divider with four part 1 screws and four part 13 dowels.