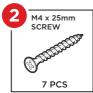

e, and a catalog sourced with you in mind.



Please retain these instructions for future reference.

- Do not stand on or use any part of this item as a step ladder.
- Firmly secure all bolts, screws and knobs before use.
- Reconfirm that all bolts, screws, and knobs are secure every 90 days.
- Do not use or store this item in the proximity of open flame or flammable/combustible chemicals.
- If any parts are missing, broken, damaged, or worn, stop using this item until repairs are made and/or factory replacement parts are installed.
- Do not use this item in a way inconsistent with the manufacturer's instructions as this could void the product warranty.
- To wipe down item, use a damp cloth. Then, wipe it down once more with a dry cloth.

### **TOOLS REQUIRED**







### **HARDWARE**



























### PARTS



Pg. 4

## PARTS

























Attach a part 11 handle and part 9 door insert to the part 0 pantry door with two part 3 screws and two part 7 screws.



Attach a part 11 handle and part 9 door insert to the part P refrigerator door with two part 3 screws and two part 7 screws.



Attach a part 11 handle and part 9 door insert to the part M oven door with two part 3 screws and two part 7 screws.



Attach three part 10 door catches to the part D pantry right panel and part L divider with six part 7 screws, two screws per door catch.



Attach two part T knobs to the part Q counter panel with four part 3 screws.

6

Attach part K skirt piece to the part H bottom with two part 2 screws.

Attach part D pantry right piece, part I bottom shelf, and