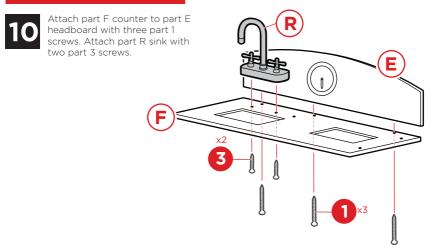

Attach the counter/headboard with seven part 1 screws and a part 2 screw.

Attach three part 12 hooks with three part 6 screws. Attach part U phone base with two part 4 screws. Insert the part V handset.