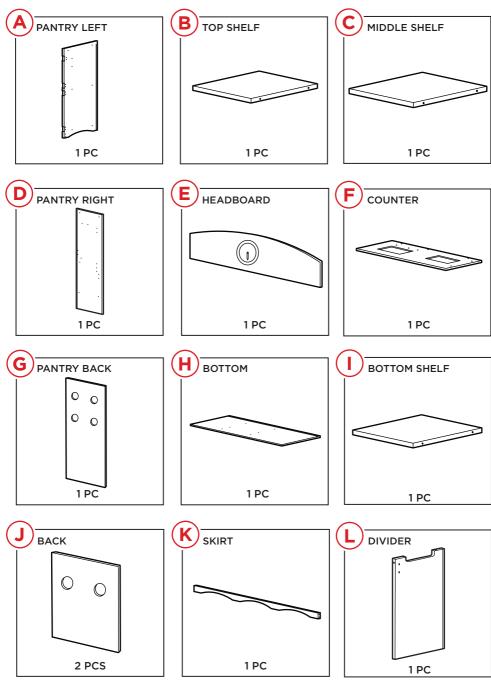

### PARTS

Pg. 4

## PARTS

Attach a part 11 handle and part 9 door insert to the part 0 pantry door with two part 3 screws and two part 7 screws.

Attach a part 11 handle and part 9 door insert to the part P refrigerator door with two part 3 screws and two part 7 screws.

Attach a part 11 handle and part 9 door insert to the part M oven door with two part 3 screws and two part 7 screws.

Attach three part 10 door catches to the part D pantry right panel and part L divider with six part 7 screws, two screws per door catch.

Attach two part T knobs to the part Q counter panel with four part 3 screws.

6

Attach part K skirt piece to the part H bottom with two part 2 screws.

Attach part D pantry right piece, part I bottom shelf, and part L divider with four part 1 screws and four part 13 dowels.

Attach the counter/headboard with seven part 1 screws and a part 2 screw.

Attach three part 12 hooks with three part 6 screws. Attach part U phone base with two part 4 screws. Insert the part V handset.

12

Attach the part W ice dispenser to the refrigerator door with four part 5 screws.

Attach part O pantry door, part P refrigerator door, and part M oven door with twenty-four part 5 screws and six part 8 hinges, four screws per hinge.