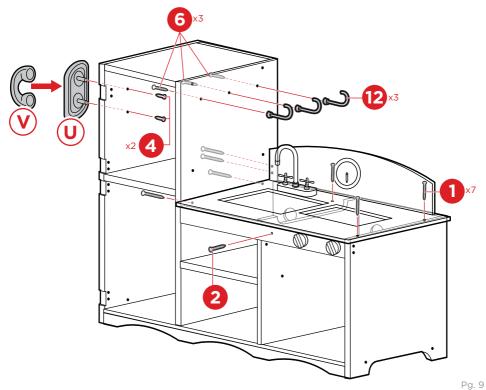

Attach two part T knobs to the part Q counter panel with four part 3 screws.

6

Attach part K skirt piece to the part H bottom with two part 2 screws.

Attach part D pantry right piece, part I bottom shelf, and part L divider with four part 1 screws and four part 13 dowels.

Attach the counter/headboard with seven part 1 screws and a part 2 screw.

Attach three part 12 hooks with three part 6 screws. Attach part U phone base with two part 4 screws. Insert the part V handset.

12

Attach the part W ice dispenser to the refrigerator door with four part 5 screws.

Attach part O pantry door, part P refrigerator door, and part M oven door with twenty-four part 5 screws and six part 8 hinges, four screws per hinge.