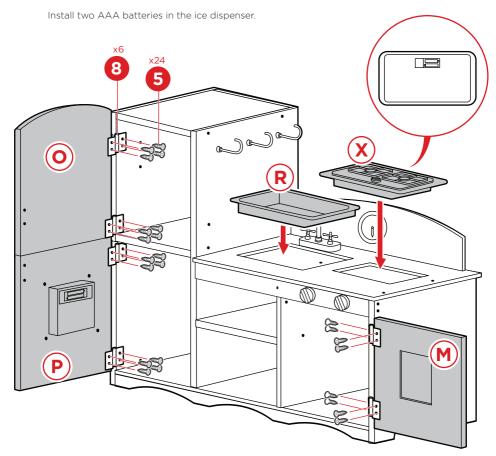

12

Attach the part W ice dispenser to the refrigerator door with four part 5 screws.

Attach part O pantry door, part P refrigerator door, and part M oven door with twenty-four part 5 screws and six part 8 hinges, four screws per hinge.

Install two AAA batteries in the part X stovetop, then insert the stovetop and part R sink.

**bestchoice**products

Check out more great products: **bestchoiceproducts.com** 