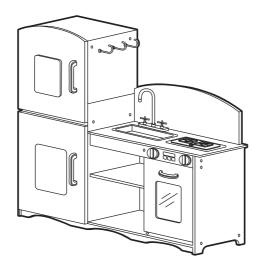

rews.

Attach part D pantry right piece, part I bottom shelf, and part L divider with four part 1 screws and four part 13 dowels.











Attach the counter/headboard with seven part 1 screws and a part 2 screw.

Attach three part 12 hooks with three part 6 screws. Attach part U phone base with two part 4 screws. Insert the part V handset.



12

Attach the part W ice dispenser to the refrigerator door with four part 5 screws.



Attach part O pantry door, part P refrigerator door, and part M oven door with twenty-four part 5 screws and six part 8 hinges, four screws per hinge.

Install two AAA batteries in the part X stovetop, then insert the stovetop and part R sink.





**bestchoice**products

Check out more great products: **bestchoiceproducts.com** 

### **ASSEMBLY COMPLETE!**





### PRODUCT WARRANTY INFORMATION

All items can be returned for any reason within 60 days of the receipt and will receive a full refund as long as the item is returned in its original product packaging and all accessories from its original shipment are included. All returned items will receive a full refund back to the original payment method. All returned items will not be charged a re-stocking fee.

All returned items require an RA (Return Authorization) number, which can only be provided by a Best Choice Products Customer Service Representative when the return request is submitted. Items received without an RA may not be accepted or may increase your return processing time. Once an item has been received by Best Choice Products, refunds or replacements will be processed within 5 busin