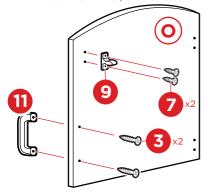

## PARTS

Attach a part 11 handle and part 9 door insert to the part 0 pantry door with two part 3 screws and two part 7 screws.

Attach a part 11 handle and part 9 door insert to the part P refrigerator door with two part 3 screws and two part 7 screws.

Attach a part 11 handle and part 9 door insert to the part M oven door with two part 3 screws and two part 7 screws.

Attach three part 10 door catches to the part D pantry right panel and part L divider with six part 7 screws, two screws per door catch.