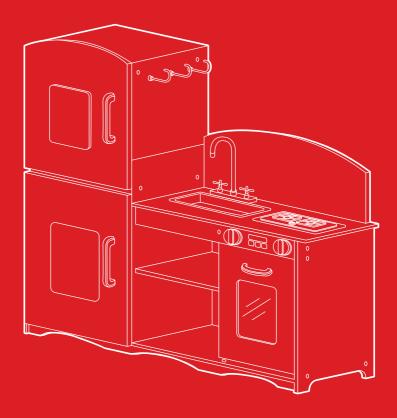

# INSTRUCTION MANUAL

Kids Kitchen Playset

Ver. 1 SKY4954



Thank you for choosing us! Since 2002, Best Choice Products has been bringing customers high-quality products at the absolute lowest price. With everything ranging from instruments and toys to furniture and outdoor, we've got your everyday living essentials covered. We're centered around a customer-first philosophy – with free shipping, exceptional customer service, and a catalog sourced with you in mind.



Please retain these instructions for future reference.

- Do not stand on or use any part of this item as a step ladder.
- Firmly secure all bolts, screws and knobs before use.
- Reconfirm that all bolts, screws, and knobs are secure every 90 days.
- Do not use or store this item in the proximity of open flame or flammable