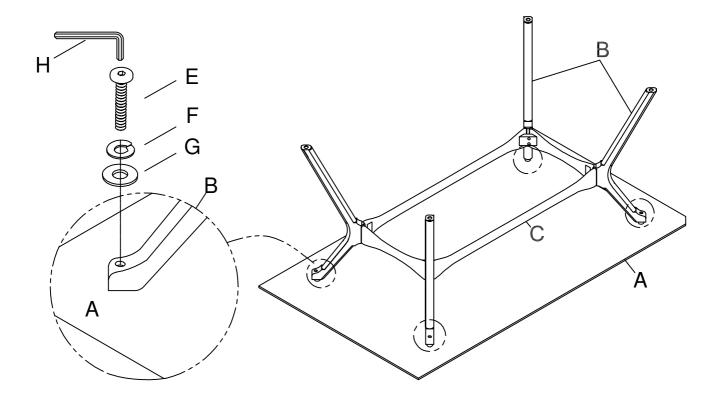

## TRESTLE TABLE

Attach four Legs (B) to Leg Frame (C). Use Allen Bolt (D), Lock Washer (F) and Flat Washer (G) on holes of Leg Frame (C). Turn Allen Key (H) in Allen Bolt (D).

Attach Leg Frame (C) to Table Top (A). Use Allen Bolt (E), Lock Washer (F) and Flat Washer (G) on holes of Table Top (A). Turn Allen Key (H) in Allen Bolt (E).