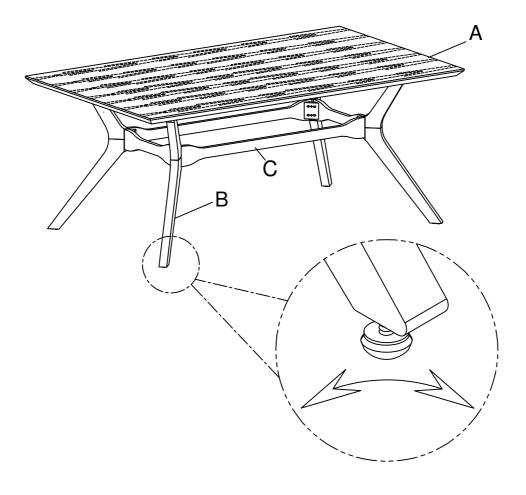

## TRESTLE TABLE

Attach four Legs (B) to Leg Frame (C). Use Allen Bolt (D), Lock Washer (F) and Flat Washer (G) on holes of Leg Frame (C). Turn Allen Key (H) in Allen Bolt (D).

Attach Leg Frame (C) to Table Top (A). Use Allen Bolt (E), Lock Washer (F) and Flat Washer (G) on holes of Table Top (A). Turn Allen Key (H) in Allen Bolt (E).