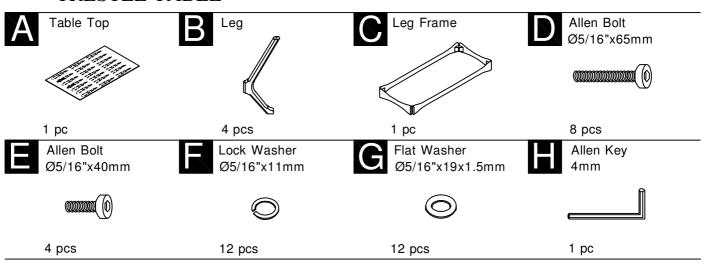

## TRESTLE TABLE

Attach four Legs (B) to Leg Frame (C). Use Allen Bolt (D), Lock Washer (F) and Flat Washer (G) on holes of Leg Frame (C). Turn Allen Key (H) in Allen Bolt (D).

Attach Leg Frame (C) to Table Top (A). Use Allen Bolt (E), Lock Washer (F) and Flat Washer (G) on holes of Table Top (A). Turn Allen Key (H) in Allen Bolt (E).