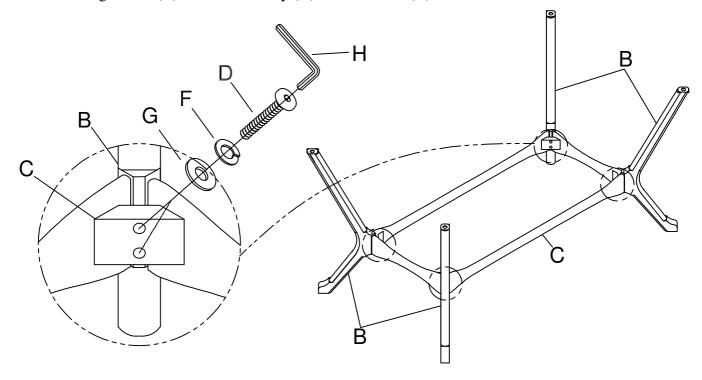

## TRESTLE TABLE

Attach four Legs (B) to Leg Frame (C). Use Allen Bolt (D), Lock Washer (F) and Flat Washer (G) on holes of Leg Frame (C). Turn Allen Key (H) in Allen Bolt (D).

Attach Leg Frame (C) to Table Top (A). Use Allen Bolt (E), Lock Washer (F) and Flat Washer (G) on holes of Table Top (A). Turn Allen Key (H) in Allen Bolt (E).