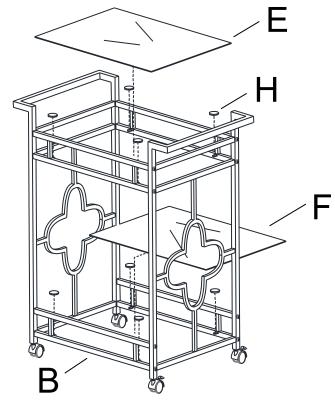

Attach Side Panel (B) to Side Frame (A) by Bolt (G) and Allen Wrench (J) as shown.

2

Attach Caster (C) and Caster With Brake (D) to the bottom of Side Frame (A) by Open Wrench (K) as shown.

3

Attach Glass Pad (H) to Side Panel (B), then place Glass Top (E) and Mirror Shelf (F) as shown.