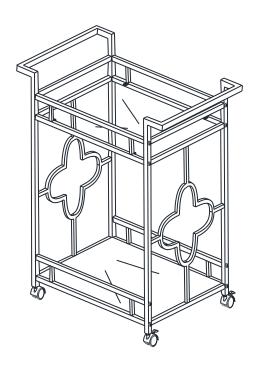

## FLORAL BAR CART WITH MIRROR BOTTOM AND GLASS TOP

This page lists all the contents included in the box. Please take the time to identify the hardware as well as the individual components to this product. As you unpack and prepare for assembly, place the contents on a carpeted or padded area to protect them from damage.