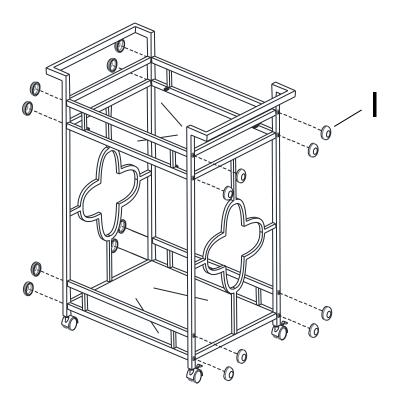

## **ASSEMBLY INSTRUCTION**

## FLORAL BAR CART WITH MIRROR BOTTOM AND GLASS TOP





This page lists all the contents included in the box. Please take the time to identify the hardware as well as the individual components to this product. As you unpack and prepare for assembly, place the contents on a carpeted or padded area to protect them from damage.

Attach Side Panel (B) to Side Frame (A) by Bolt (G) and Allen Wrench (J) as shown.



2

Attach Caster (C) and Caster With Brake (D) to the bottom of Side Frame (A) by Open Wrench (K) as shown.



3

Attach Glass Pad (H) to Side Panel (B), then place Glass Top (E) and Mirror Shelf (F) as shown.



4

Cover the bolt head by Bolt Cover (I) as shown.



## Cleaning & Care

Treat surface with care. Surface is resistant to scratches but is not scratch resistant. Clean surfaces with a dry or damp soft cloth. Do not use abrasive cleaners. Hardware may loosen over time. Periodically check that all connections are tight.