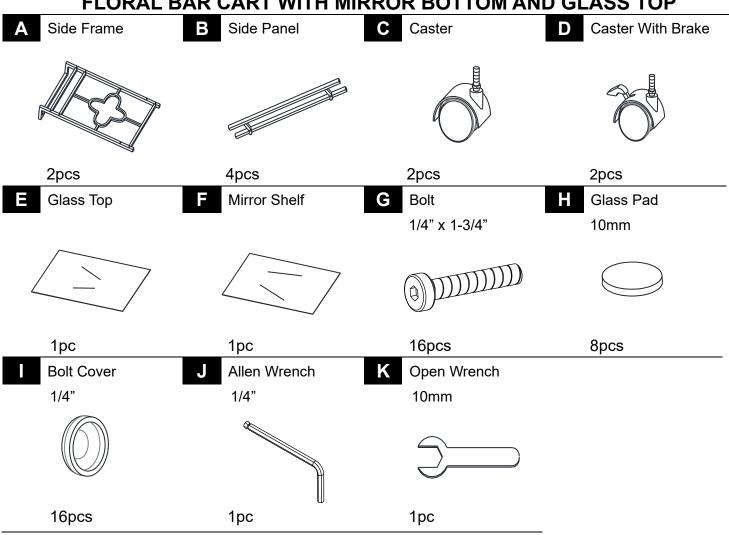

## FLORAL BAR CART WITH MIRROR BOTTOM AND GLASS TOP

This page lists all the contents included in the box. Please take the time to identify the hardware as well as the individual components to this product. As you unpack and prepare for assembly, place the contents on a carpeted or padded area to protect them from damage.

Attach Side Panel (B) to Side Frame (A) by Bolt (G) and Allen Wrench (J) as shown.

2

Attach Caster (C) and Caster With Brake (D) to the bottom of Side Frame (A) by Open Wrench (K) as shown.

3

Attach Glass Pad (H) to Side Panel (B), then place Glass Top (E) and Mirror Shelf (F) as shown.

4

Cover the bolt head by Bolt Cover (I) as shown.