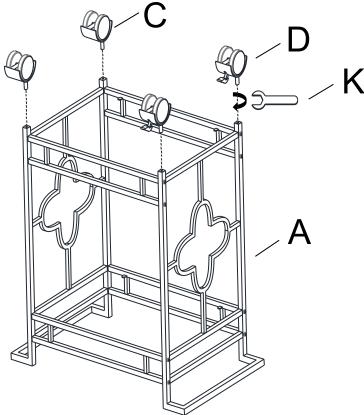

Attach Side Panel (B) to Side Frame (A) by Bolt (G) and Allen Wrench (J) as shown.

2

Attach Caster (C) and Caster With Brake (D) to the bottom of Side Frame (A) by Open Wrench (K) as shown.

3

Attach Glass Pad (H) to Side Panel (B), then place Glass Top (E) and Mirror Shelf (F) as shown.