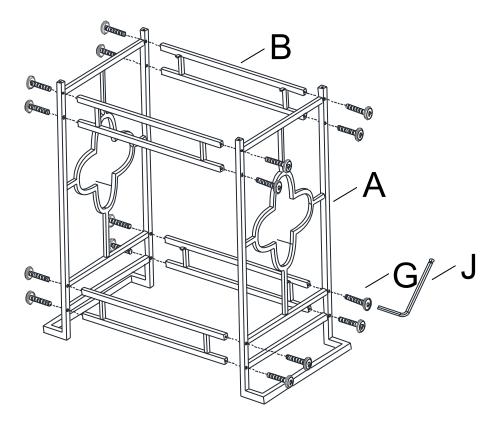

Attach Side Panel (B) to Side Frame (A) by Bolt (G) and Allen Wrench (J) as shown.

2

Attach Caster (C) and Caster With Brake (D) to the bottom of Side Frame (A) by Open Wrench (K) as shown.

3

Attach Glass Pad (H) to Side Panel (B), then place Glass Top (E) and Mirror Shelf (F) as shown.