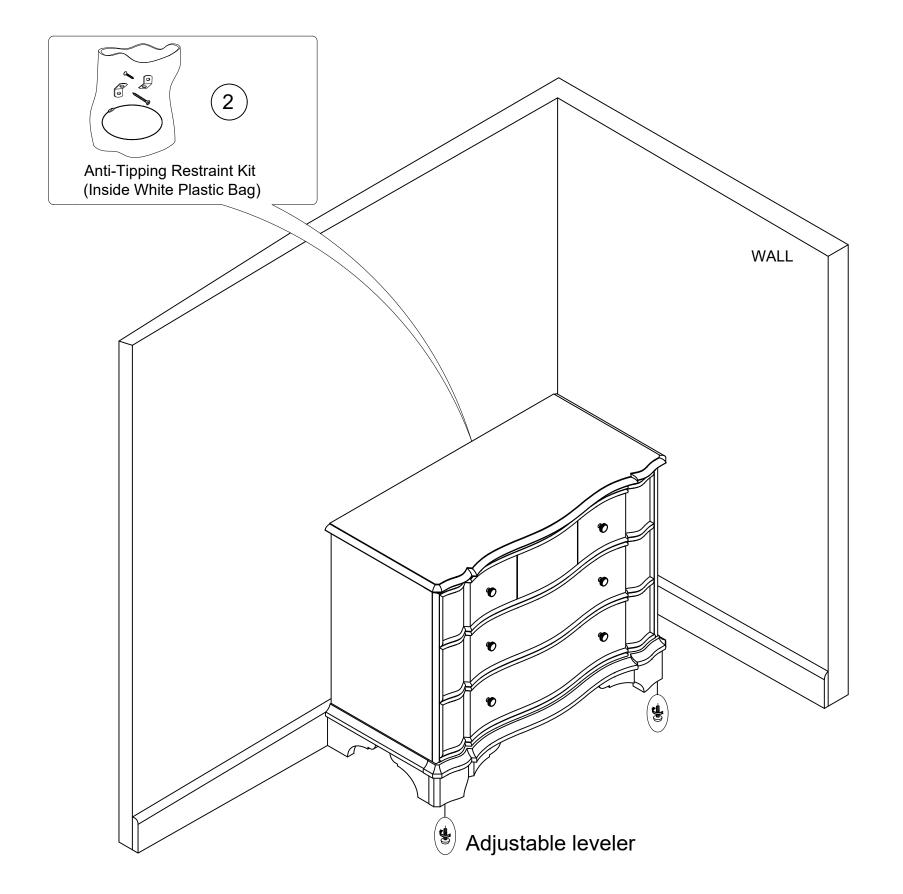

**Note:** Some furniture is heavy, it is recommended that two people assembly this item to avoid injury or damage.

| PARTS LIST: |                                                   |        |          |
|-------------|---------------------------------------------------|--------|----------|
| No.         | Description                                       | Sketch | Quantity |
| 1           | Accent Chest                                      |        | 1        |
| 2           | Anti-Tip Restraint Kit (attached to back of unit) | (°)    | 1        |