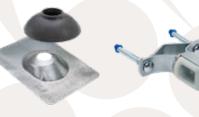

# 2" KIT

| PART#                              | PIPE<br>SIZE | MASTER QTY. | WEIGHT/<br>CASE (LBS.) |  |  |
|------------------------------------|--------------|-------------|------------------------|--|--|
| 1966                               | 2"           | 1           | 4                      |  |  |
| CONSISTS OF 736, 986TZ, 1008, 1106 |              |             |                        |  |  |

1008

1106