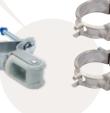

# 2-1/2" KIT

| PART #                             | PIPE<br>SIZE | MASTER<br>QTY. | WEIGHT/<br>CASE (LBS.) |  |  |
|------------------------------------|--------------|----------------|------------------------|--|--|
| 1977TZ                             | 2-1/2"       | 1              | 4                      |  |  |
| CONSISTS OF 737, 987, 999, (2)1107 |              |                |                        |  |  |

987

999 1107

Rev. 0, 02/23