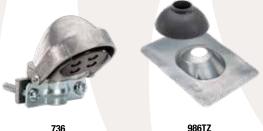

# 2" KIT

| PART#                              | PIPE<br>SIZE | MASTER QTY. | WEIGHT/<br>CASE (LBS.) |  |  |
|------------------------------------|--------------|-------------|------------------------|--|--|
| 1966                               | 2"           | 1           | 4                      |  |  |
| CONSISTS OF 736, 986TZ, 1008, 1106 |              |             |                        |  |  |