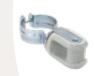

# **SERVICE ENTRANCE MAST KITS**

2" KIT & 2-1/2" KIT

### **FEATURES**

- Accommodates multiple specifications
- Kits eliminate need to purchase and stock additional components

### **APPLICATION**

Provides an assortment of SE mast components for the installation of overhead service drops

# 2" KIT

| PART#                              | PIPE<br>SIZE | MASTER QTY. | WEIGHT/<br>CASE (LBS.) |  |  |
|------------------------------------|--------------|-------------|------------------------|--|--|
| 1966                               | 2"           | 1           | 4                      |  |  |
| CONSISTS OF 736, 986TZ, 1008, 1106 |              |             |                        |  |  |





1008



1106

# 2-1/2" KIT

| PART #                             | PIPE<br>SIZE | MASTER<br>QTY. | WEIGHT/<br>CASE (LBS.) |  |  |
|------------------------------------|--------------|----------------|------------------------|--|--|
| 1977TZ                             | 2-1/2"       | 1              | 4                      |  |  |
| CONSISTS OF 737, 987, 999, (2)1107 |              |                |                        |  |  |





987



999 1107

Rev. 0, 02/23