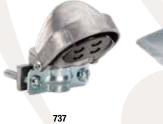

# 2-1/2" KIT

| PART #                             | PIPE<br>SIZE | MASTER<br>QTY. | WEIGHT/<br>CASE (LBS.) |  |  |
|------------------------------------|--------------|----------------|------------------------|--|--|
| 1977TZ                             | 2-1/2"       | 1              | 4                      |  |  |
| CONSISTS OF 737, 987, 999, (2)1107 |              |                |                        |  |  |