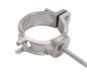

# **SERVICE ENTRANCE MAST KITS**

2" KIT & 2-1/2" KIT

### **FEATURES**

- Accommodates multiple specifications
- Kits eliminate need to purchase and stock additional components

### **APPLICATION**

Provides an assortment of SE mast components for the installation of overhead service drops

# 2" KIT

| PART#                              | PIPE<br>SIZE | MASTER QTY. | WEIGHT/<br>CASE (LBS.) |  |  |
|------------------------------------|--------------|-------------|------------------------|--|--|
| 1966                               | 2"           | 1           | 4                      |  |  |
| CONSISTS OF 736, 986TZ, 1008, 1106 |              |             |                        |  |  |





1008



1106

# 2-1/2" KIT

| PART #                             | PIPE<br>SIZE | MASTER<br>QTY. | WEIGHT/<br>CASE (LBS.) |  |  |
|------------------------------------|--------------|----------------|------------------------|--|--|
| 1977TZ                             | 2-1/2"       | 1              | 4                      |  |  |
| CONSISTS OF 737, 987, 999, (2)1107 |              |                |                        |  |  |





987



999 1107

Rev. 0, 02/23