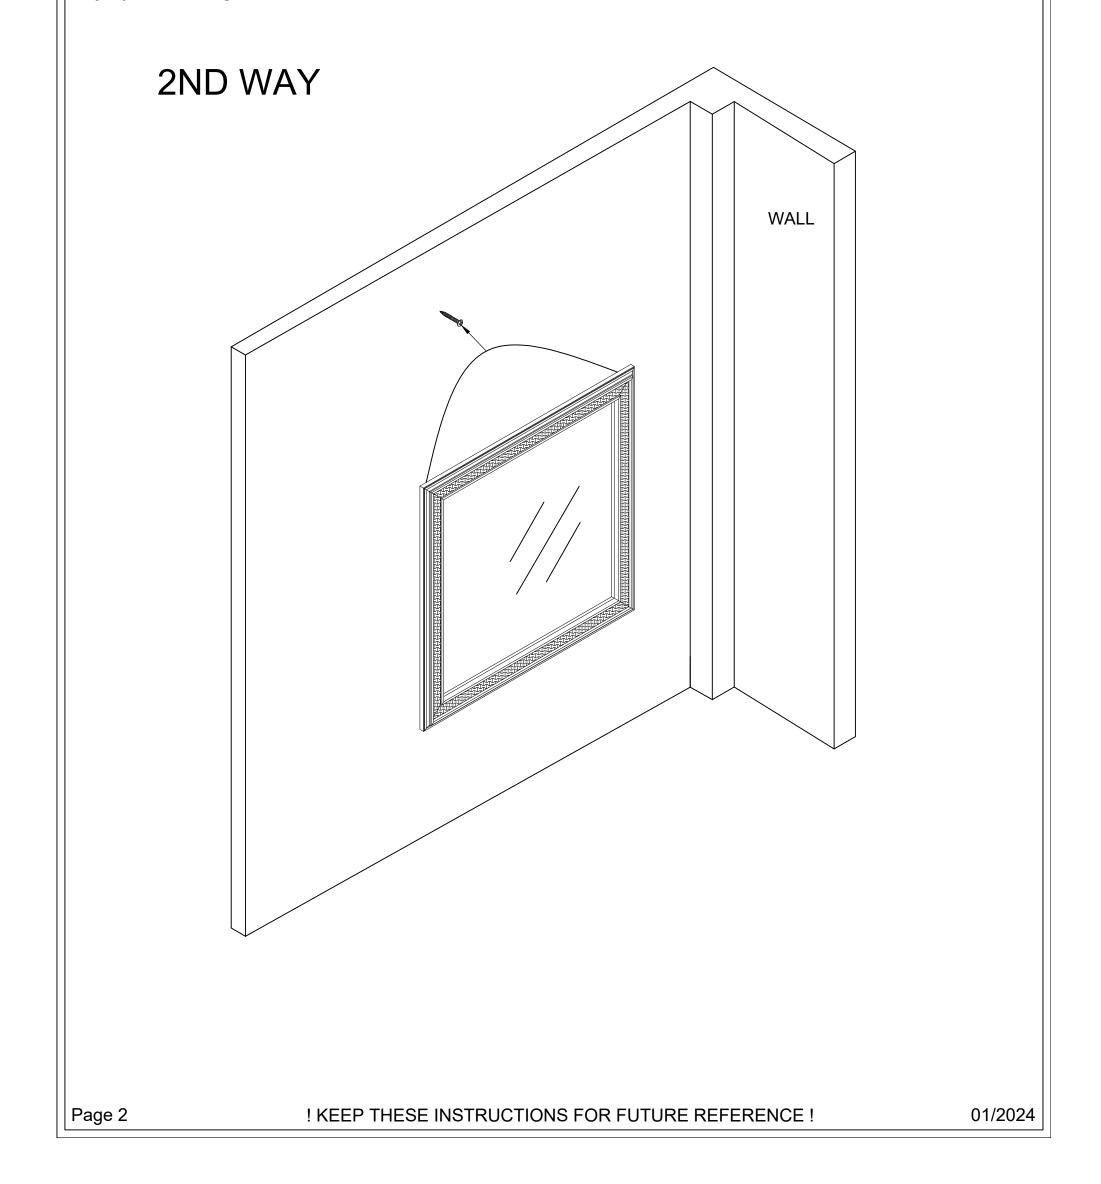

*Note:* Some furniture is heavy, it is recommended that two people assembly this item to avoid injury or damage.

| <u>349130-2743</u> Complete                             |                |            |      |     |                |                                                                      |         |  |
|---------------------------------------------------------|----------------|------------|------|-----|----------------|----------------------------------------------------------------------|---------|--|
| $\mathbb{V}$                                            |                |            |      |     | HARDWARE LIST: |                                                                      |         |  |
|                                                         |                |            |      | No. | Drawing        | Description                                                          | Q'ty    |  |
| PARTS LIST:                                             |                |            |      | Α   |                | <sup>1</sup> / <sub>4</sub> " x1- <sup>1</sup> / <sub>2</sub> " Bolt | 8       |  |
| No.                                                     | Description    | Sketch     | Q'ty | В   | $\bigcirc$     | $\frac{1}{4}$ " xØ19x2 Flat washer                                   | 8       |  |
| 1                                                       | Square mirror  |            | 1    | С   | Ø              | $\frac{1}{4}$ " xØ12x3 Lock washer                                   | 8       |  |
| 2                                                       | Mirror support | ~ <b>`</b> | 2    | D   |                | 4mm Allen key                                                        | 1       |  |
| Page 1 ! KEEP THESE INSTRUCTIONS FOR FUTURE REFERENCE ! |                |            |      |     |                |                                                                      | 01/2024 |  |