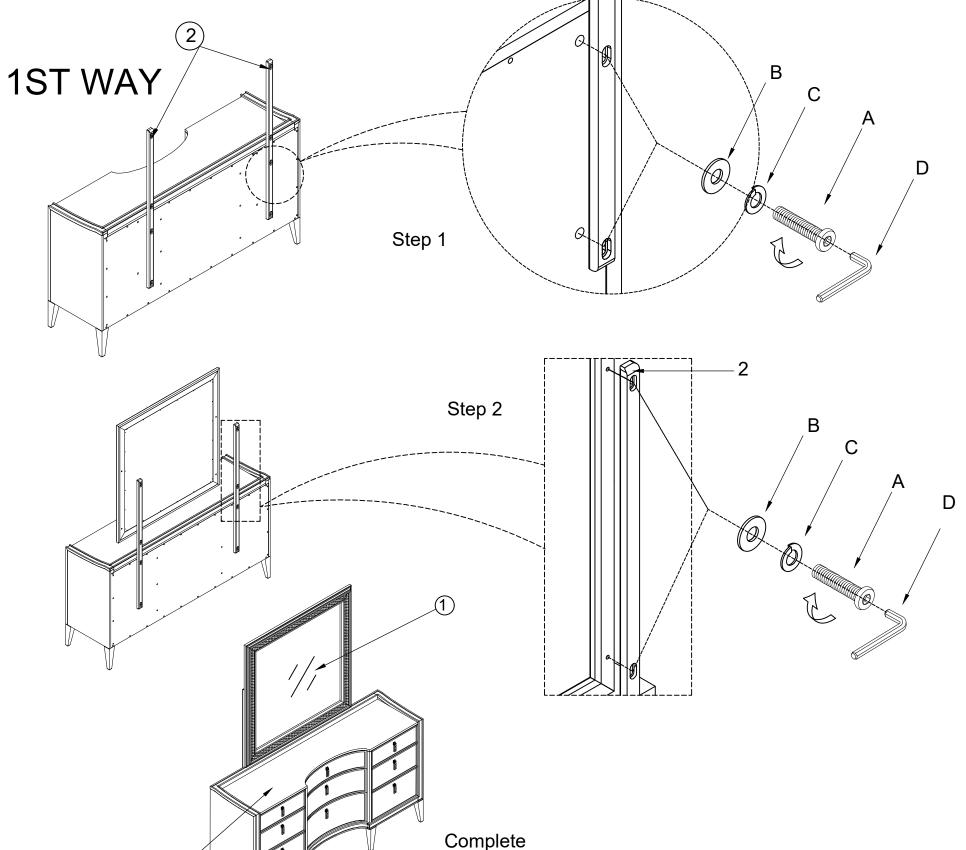

*Note:* Some furniture is heavy, it is recommended that two people assembly this item to avoid injury or damage.

| <u>349130-2743</u> Complete                             |                |            |      |     |                |                                                                      |         |  |
|---------------------------------------------------------|----------------|------------|------|-----|----------------|----------------------------------------------------------------------|---------|--|
| $\mathbb{V}$                                            |                |            |      |     | HARDWARE LIST: |                                                                      |         |  |
|                                                         |                |            |      | No. | Drawing        | Description                                                          | Q'ty    |  |
| PARTS LIST:                                             |                |            |      | Α   |                | <sup>1</sup> / <sub>4</sub> " x1- <sup>1</sup> / <sub>2</sub> " Bolt | 8       |  |
| No.                                                     | Description    | Sketch     | Q'ty | В   | $\bigcirc$     | $\frac{1}{4}$ " xØ19x2 Flat washer                                   | 8       |  |
| 1                                                       | Square mirror  |            | 1    | С   | Ø              | $\frac{1}{4}$ " xØ12x3 Lock washer                                   | 8       |  |
| 2                                                       | Mirror support | ~ <b>`</b> | 2    | D   |                | 4mm Allen key                                                        | 1       |  |
| Page 1 ! KEEP THESE INSTRUCTIONS FOR FUTURE REFERENCE ! |                |            |      |     |                |                                                                      | 01/2024 |  |