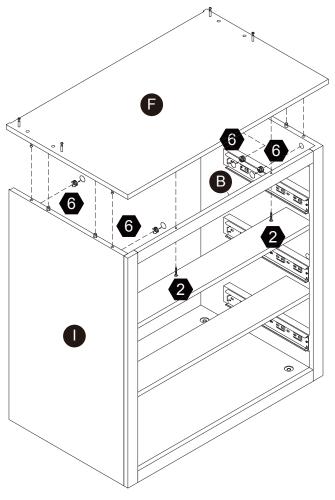

# **Exploded Drawing**

## Hardware Ø4\*25mm Ø8x30mm Ø6x33mm Ø4\*35mm 20+2 pcs $4\, \mathsf{pcs}$ 37+2 pcs8 pcs 44+2 pcs6 8 10 7 9 Ø15x9mm Ø3x10mm 28+2 pcs 1 pc 1 pc $2 \, \mathsf{pcs}$ 44+2 pcs

Scan for assembly instructions.