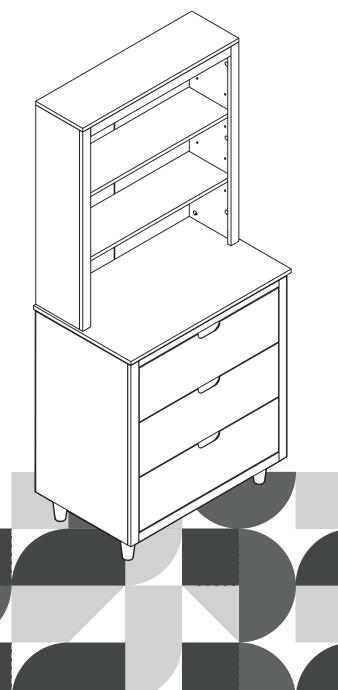

# Welcome home!

**ELG-912WA** 

TEAMSON HOME 66" Ellery Storage Cabinet with 3 Drawers Walnut