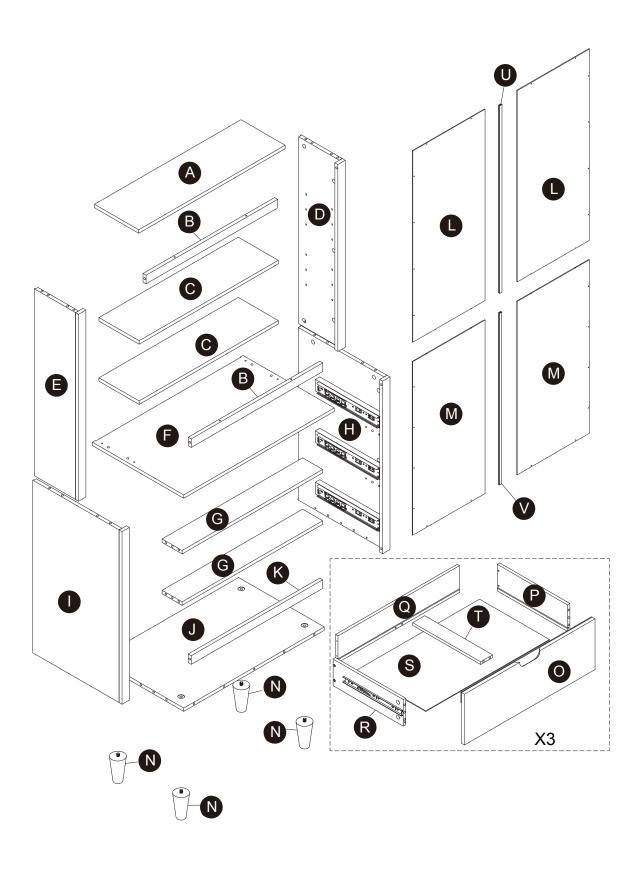

## **Product Parts**

1PC

2PCS

2PCS

1PC

1PC

1PC

2PCS

1PC

1PC

1PC

K

M

0

1PC

2PCS

2PCS

4PCS

3PCS