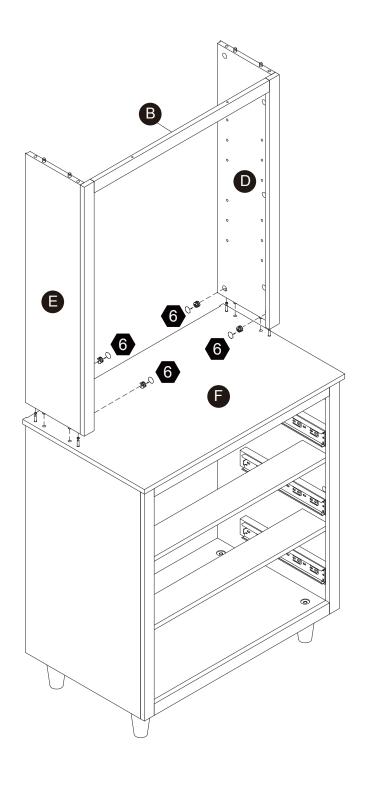

atch the surface and could damage the protective coating



Scan for assembly instructions.



## WARNING

Small parts and sharp edges may be present prior to assembly.

## **Product Parts**





















3PCS

3PCS

3PCS

3PCS

3PCS







1PC

1PC



## ▲ Care Instructions

Dust surface with a dry soft cloth. Do not use window cleaners or cleaning abrasives as they will scratch the surface and could damage the protective coating



Scan for assembly instructions.



## WARNING

Small parts and sharp edges may be present prior to assembly.

## Hardware Ø4\*25mm Ø8x30mm Ø6x33mm Ø4\*35mm 20+2 pcs $4\, \mathsf{pcs}$ 37+2 pcs8 pcs 44+2 pcs6 8 10 7 9 Ø15x9mm Ø3x10mm 28+2 pcs 1 pc 1 pc $2 \, \mathsf{pcs}$ 44+2 pcs

























Scan for assembly instructions.































12 pcs













instructions.









8 pcs