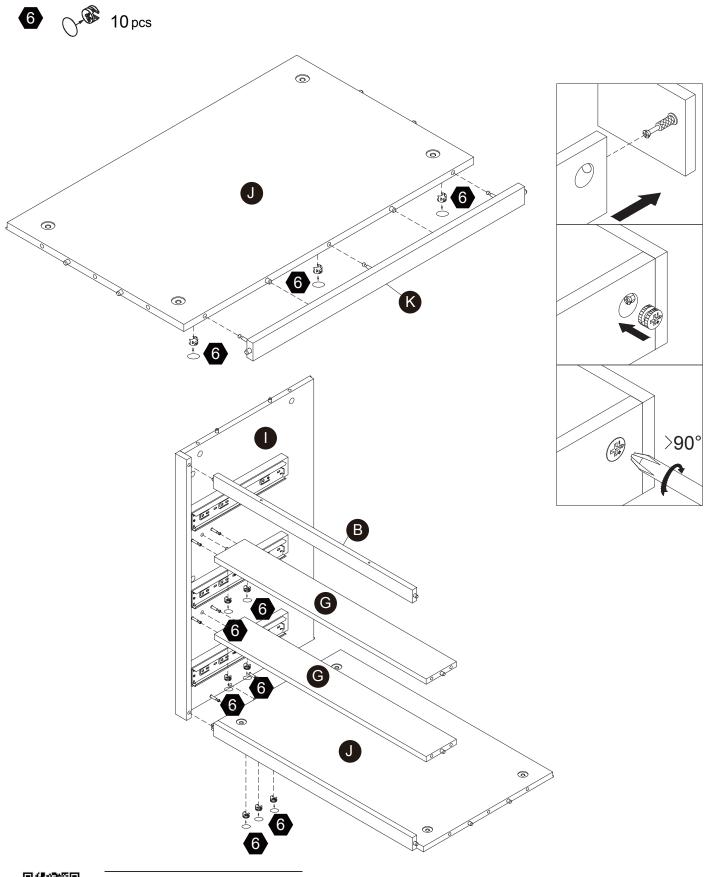

# **Exploded Drawing**

## Hardware Ø4\*25mm Ø8x30mm Ø6x33mm Ø4\*35mm 20+2 pcs $4\, \mathsf{pcs}$ 37+2 pcs8 pcs 44+2 pcs6 8 10 7 9 Ø15x9mm Ø3x10mm 28+2 pcs 1 pc 1 pc $2 \, \mathsf{pcs}$ 44+2 pcs

Scan for assembly instructions.