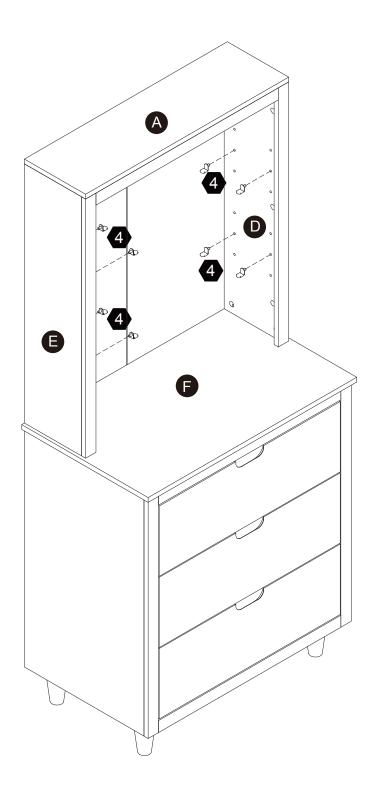

# **Exploded Drawing**

## Hardware Ø4\*25mm Ø8x30mm Ø6x33mm Ø4\*35mm 20+2 pcs $4\, \mathsf{pcs}$ 37+2 pcs8 pcs 44+2 pcs6 8 10 7 9 Ø15x9mm Ø3x10mm 28+2 pcs 1 pc 1 pc $2 \, \mathsf{pcs}$ 44+2 pcs

Scan for assembly instructions.