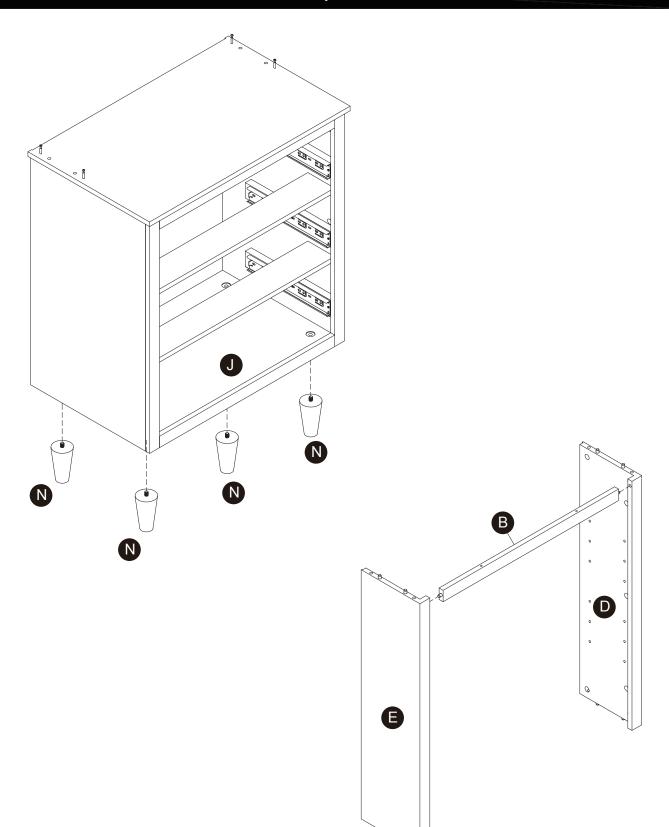

# **Exploded Drawing**

## Hardware Ø4\*25mm Ø8x30mm Ø6x33mm Ø4\*35mm 20+2 pcs $4\, \mathsf{pcs}$ 37+2 pcs8 pcs 44+2 pcs6 8 10 7 9 Ø15x9mm Ø3x10mm 28+2 pcs 1 pc 1 pc $2 \, \mathsf{pcs}$ 44+2 pcs

Scan for assembly instructions.