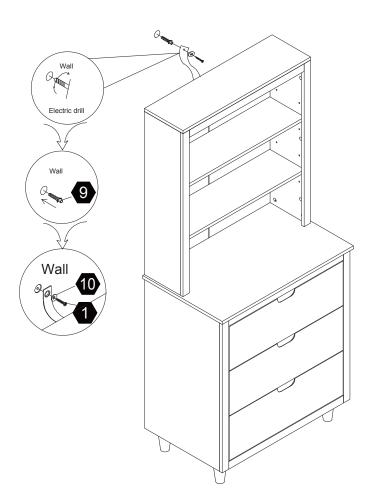

# **Exploded Drawing**

## Hardware Ø4\*25mm Ø8x30mm Ø6x33mm Ø4\*35mm 20+2 pcs $4\, \mathsf{pcs}$ 37+2 pcs8 pcs 44+2 pcs6 8 10 7 9 Ø15x9mm Ø3x10mm 28+2 pcs 1 pc 1 pc $2 \, \mathsf{pcs}$ 44+2 pcs

Scan for assembly instructions.