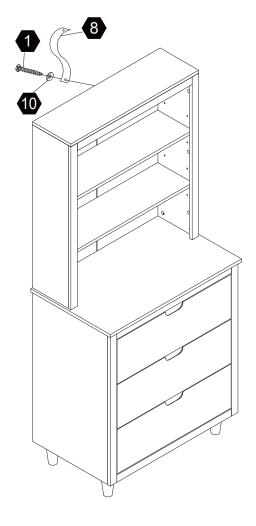

# **Exploded Drawing**

## Hardware Ø4\*25mm Ø8x30mm Ø6x33mm Ø4\*35mm 20+2 pcs $4\, \mathsf{pcs}$ 37+2 pcs8 pcs 44+2 pcs6 8 10 7 9 Ø15x9mm Ø3x10mm 28+2 pcs 1 pc 1 pc $2 \, \mathsf{pcs}$ 44+2 pcs

Scan for assembly instructions.