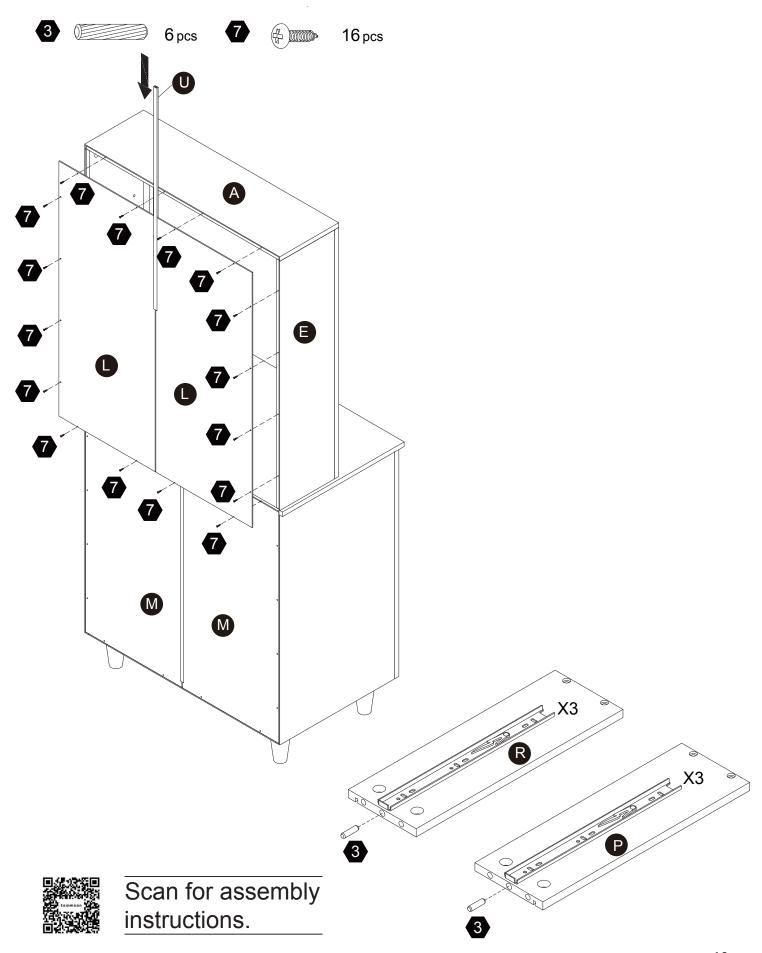

damage the protective coating



Scan for assembly instructions.



## WARNING

Small parts and sharp edges may be present prior to assembly.

## **Product Parts**





















3PCS

3PCS

3PCS

3PCS

3PCS







1PC

1PC



## ▲ Care Instructions

Dust surface with a dry soft cloth. Do not use window cleaners or cleaning abrasives as they will scratch the surface and could damage the protective coating



Scan for assembly instructions.



## WARNING

Small parts and sharp edges may be present prior to assembly.

## Hardware Ø4\*25mm Ø8x30mm Ø6x33mm Ø4\*35mm 20+2 pcs $4\, \mathsf{pcs}$ 37+2 pcs8 pcs 44+2 pcs6 8 10 7 9 Ø15x9mm Ø3x10mm 28+2 pcs 1 pc 1 pc $2 \, \mathsf{pcs}$ 44+2 pcs

























Scan for assembly instructions.































12 pcs













instructions.









8 pcs