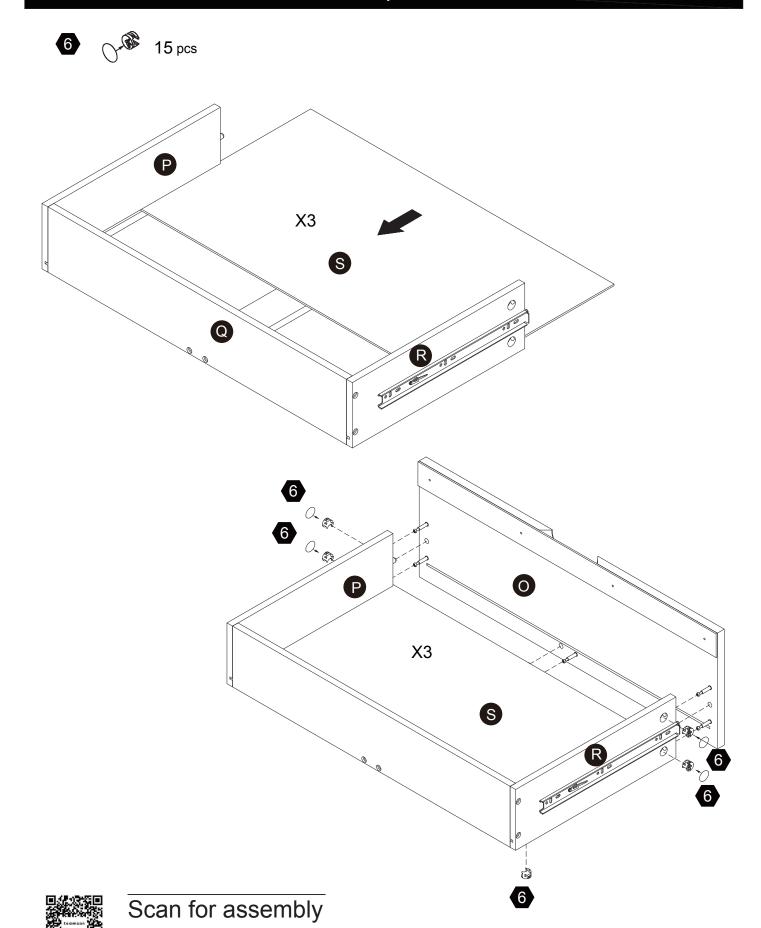

e the protective coating



Scan for assembly instructions.



## WARNING

Small parts and sharp edges may be present prior to assembly.

## **Product Parts**





















3PCS

3PCS

3PCS

3PCS

3PCS







1PC

1PC



## ▲ Care Instructions

Dust surface with a dry soft cloth. Do not use window cleaners or cleaning abrasives as they will scratch the surface and could damage the protective coating



Scan for assembly instructions.



## WARNING

Small parts and sharp edges may be present prior to assembly.

## Hardware Ø4\*25mm Ø8x30mm Ø6x33mm Ø4\*35mm 20+2 pcs $4\, \mathsf{pcs}$ 37+2 pcs8 pcs 44+2 pcs6 8 10 7 9 Ø15x9mm Ø3x10mm 28+2 pcs 1 pc 1 pc $2 \, \mathsf{pcs}$ 44+2 pcs

























Scan for assembly instructions.































12 pcs













instructions.









8 pcs