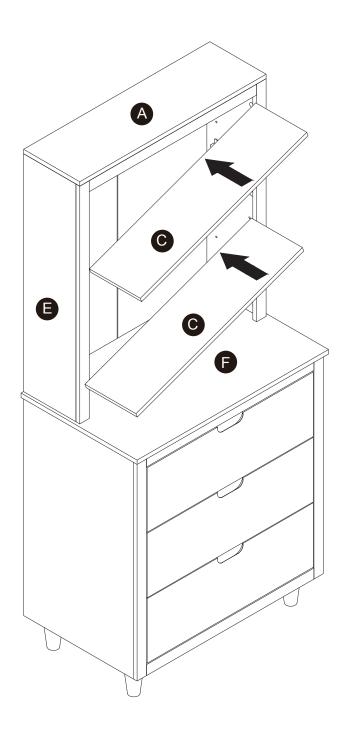

assembly instructions.



## WARNING

Small parts and sharp edges may be present prior to assembly.

## **Product Parts**





















3PCS

3PCS

3PCS

3PCS

3PCS







1PC

1PC



## ▲ Care Instructions

Dust surface with a dry soft cloth. Do not use window cleaners or cleaning abrasives as they will scratch the surface and could damage the protective coating



Scan for assembly instructions.



## WARNING

Small parts and sharp edges may be present prior to assembly.

## Hardware Ø4\*25mm Ø8x30mm Ø6x33mm Ø4\*35mm 20+2 pcs $4\, \mathsf{pcs}$ 37+2 pcs8 pcs 44+2 pcs6 8 10 7 9 Ø15x9mm Ø3x10mm 28+2 pcs 1 pc 1 pc $2 \, \mathsf{pcs}$ 44+2 pcs

























Scan for assembly instructions.































12 pcs













instructions.









8 pcs