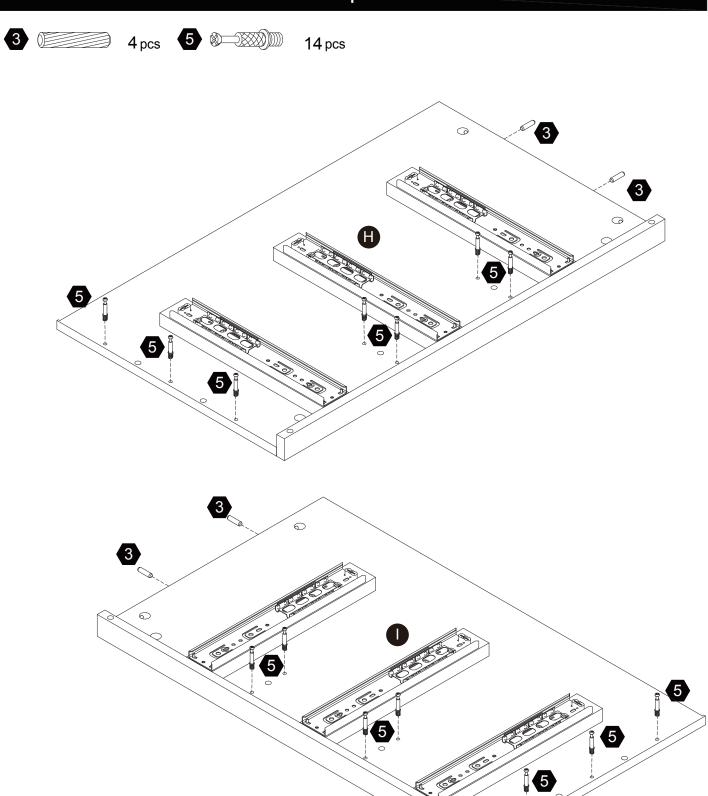

2PCS

4PCS

3PCS

## Hardware Ø4\*25mm Ø8x30mm Ø6x33mm Ø4\*35mm 20+2 pcs $4\, \mathsf{pcs}$ 37+2 pcs8 pcs 44+2 pcs6 8 10 7 9 Ø15x9mm Ø3x10mm 28+2 pcs 1 pc 1 pc $2 \, \mathsf{pcs}$ 44+2 pcs

Scan for assembly instructions.