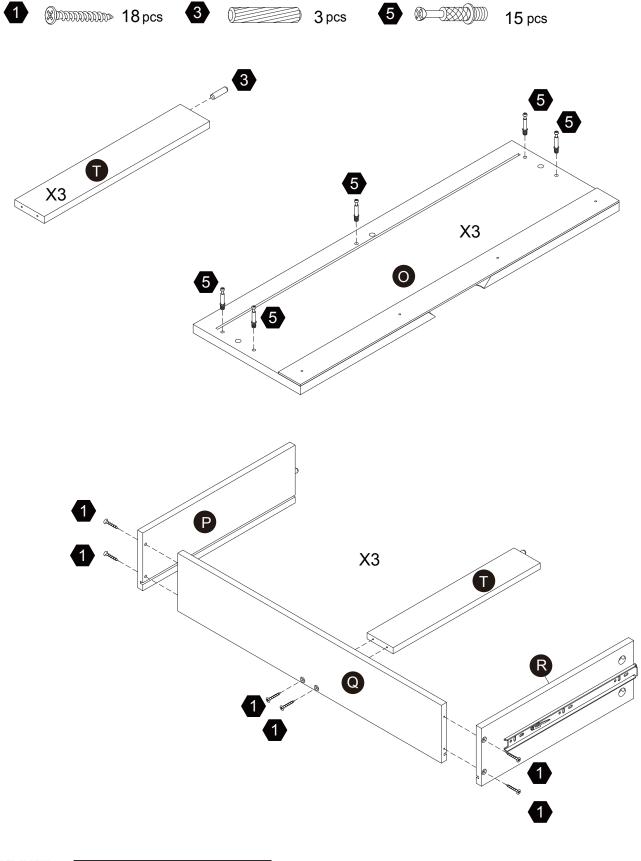

amage the protective coating



Scan for assembly instructions.



## WARNING

Small parts and sharp edges may be present prior to assembly.

## **Product Parts**





















3PCS

3PCS

3PCS

3PCS

3PCS







1PC

1PC



## ▲ Care Instructions

Dust surface with a dry soft cloth. Do not use window cleaners or cleaning abrasives as they will scratch the surface and could damage the protective coating



Scan for assembly instructions.



## WARNING

Small parts and sharp edges may be present prior to assembly.

## Hardware Ø4\*25mm Ø8x30mm Ø6x33mm Ø4\*35mm 20+2 pcs $4\, \mathsf{pcs}$ 37+2 pcs8 pcs 44+2 pcs6 8 10 7 9 Ø15x9mm Ø3x10mm 28+2 pcs 1 pc 1 pc $2 \, \mathsf{pcs}$ 44+2 pcs

























Scan for assembly instructions.































12 pcs













instructions.









8 pcs