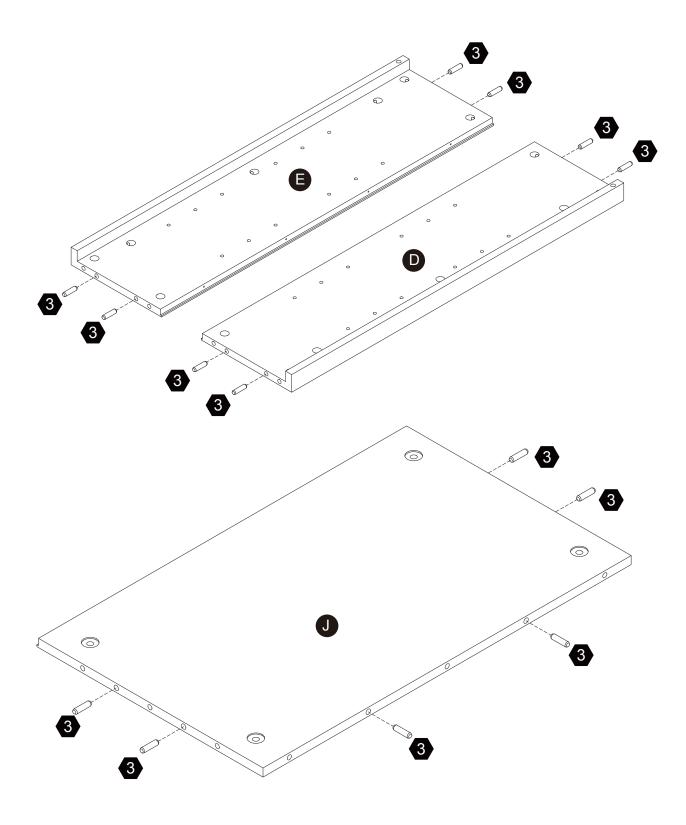

. Do not use window cleaners or cleaning abrasives as they will scratch the surface and could damage the protective coating



Scan for assembly instructions.



## WARNING

Small parts and sharp edges may be present prior to assembly.

## **Product Parts**





















3PCS

3PCS

3PCS

3PCS

3PCS







1PC

1PC



## ▲ Care Instructions

Dust surface with a dry soft cloth. Do not use window cleaners or cleaning abrasives as they will scratch the surface and could damage the protective coating



Scan for assembly instructions.



## WARNING

Small parts and sharp edges may be present prior to assembly.

## Hardware Ø4\*25mm Ø8x30mm Ø6x33mm Ø4\*35mm 20+2 pcs $4\, \mathsf{pcs}$ 37+2 pcs8 pcs 44+2 pcs6 8 10 7 9 Ø15x9mm Ø3x10mm 28+2 pcs 1 pc 1 pc $2 \, \mathsf{pcs}$ 44+2 pcs

























Scan for assembly instructions.































12 pcs













instructions.









8 pcs