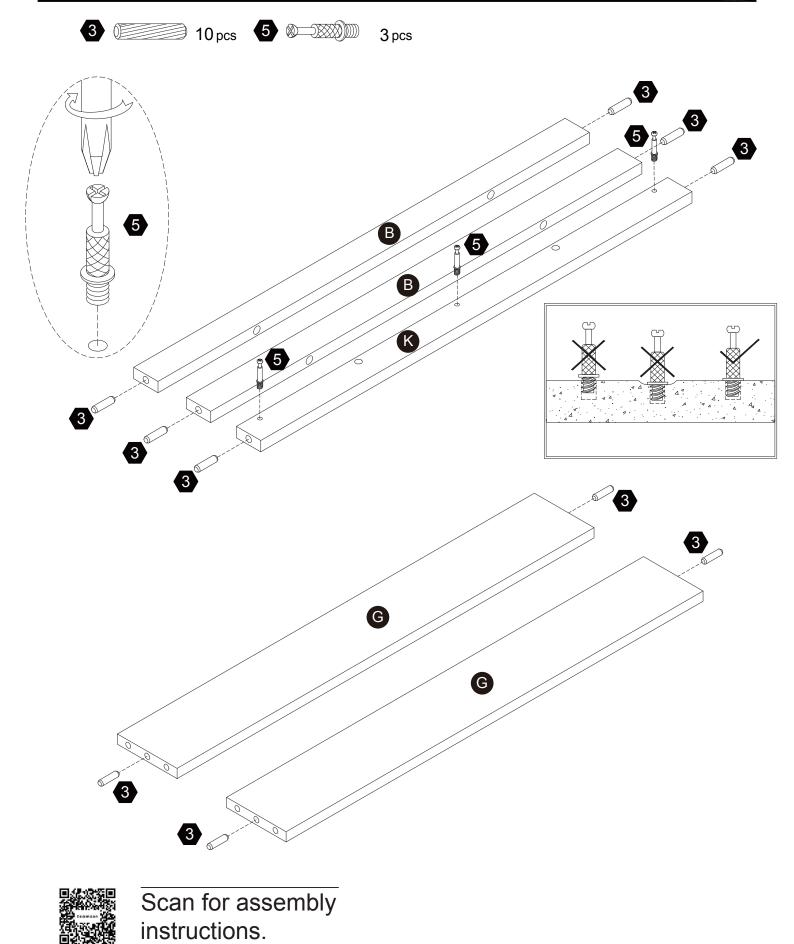

2PCS

4PCS

3PCS

## Hardware Ø4\*25mm Ø8x30mm Ø6x33mm Ø4\*35mm 20+2 pcs $4\, \mathsf{pcs}$ 37+2 pcs8 pcs 44+2 pcs6 8 10 7 9 Ø15x9mm Ø3x10mm 28+2 pcs 1 pc 1 pc $2 \, \mathsf{pcs}$ 44+2 pcs

Scan for assembly instructions.