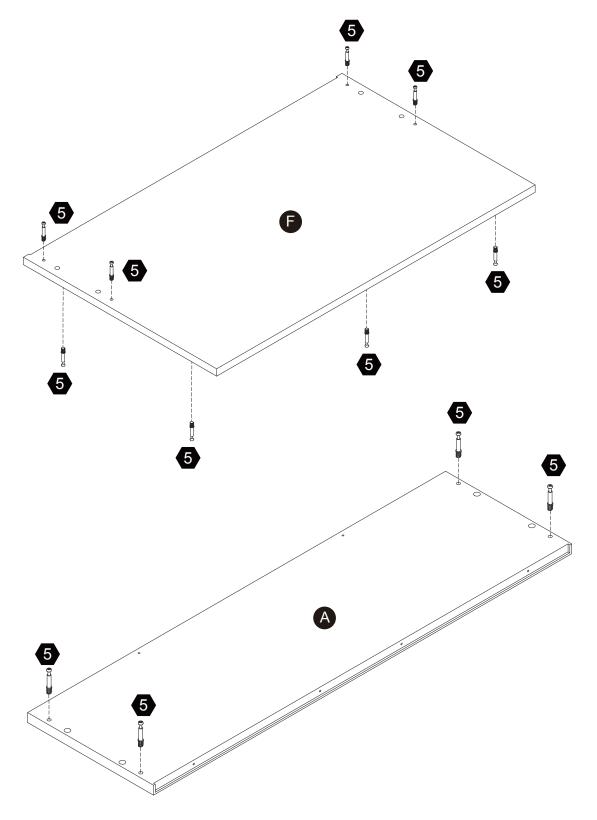

ot use window cleaners or cleaning abrasives as they will scratch the surface and could damage the protective coating



Scan for assembly instructions.



## WARNING

Small parts and sharp edges may be present prior to assembly.

## **Product Parts**





















3PCS

3PCS

3PCS

3PCS

3PCS







1PC

1PC



## ▲ Care Instructions

Dust surface with a dry soft cloth. Do not use window cleaners or cleaning abrasives as they will scratch the surface and could damage the protective coating



Scan for assembly instructions.



## WARNING

Small parts and sharp edges may be present prior to assembly.

## Hardware Ø4\*25mm Ø8x30mm Ø6x33mm Ø4\*35mm 20+2 pcs $4\, \mathsf{pcs}$ 37+2 pcs8 pcs 44+2 pcs6 8 10 7 9 Ø15x9mm Ø3x10mm 28+2 pcs 1 pc 1 pc $2 \, \mathsf{pcs}$ 44+2 pcs

























Scan for assembly instructions.































12 pcs













instructions.









8 pcs