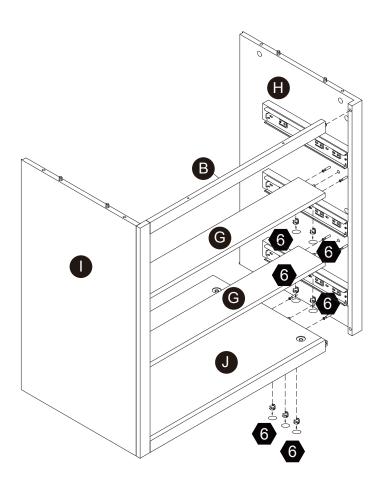

# **Exploded Drawing**

## Hardware Ø4\*25mm Ø8x30mm Ø6x33mm Ø4\*35mm 20+2 pcs $4\, \mathsf{pcs}$ 37+2 pcs8 pcs 44+2 pcs6 8 10 7 9 Ø15x9mm Ø3x10mm 28+2 pcs 1 pc 1 pc $2 \, \mathsf{pcs}$ 44+2 pcs

Scan for assembly instructions.