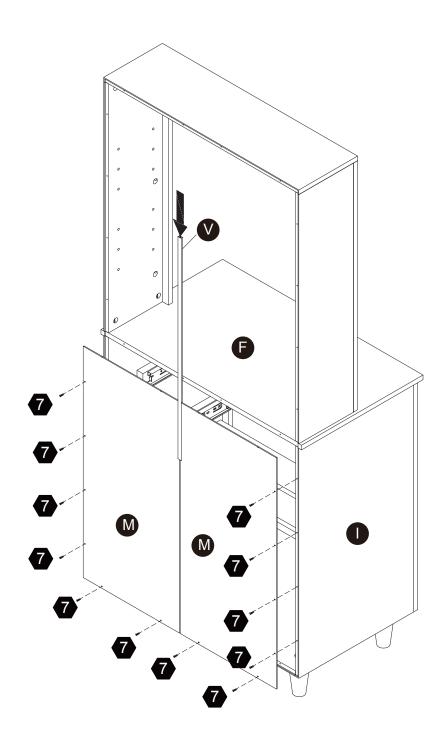

ould damage the protective coating



Scan for assembly instructions.



## WARNING

Small parts and sharp edges may be present prior to assembly.

## **Product Parts**





















3PCS

3PCS

3PCS

3PCS

3PCS







1PC

1PC



## ▲ Care Instructions

Dust surface with a dry soft cloth. Do not use window cleaners or cleaning abrasives as they will scratch the surface and could damage the protective coating



Scan for assembly instructions.



## WARNING

Small parts and sharp edges may be present prior to assembly.

## Hardware Ø4\*25mm Ø8x30mm Ø6x33mm Ø4\*35mm 20+2 pcs $4\, \mathsf{pcs}$ 37+2 pcs8 pcs 44+2 pcs6 8 10 7 9 Ø15x9mm Ø3x10mm 28+2 pcs 1 pc 1 pc $2 \, \mathsf{pcs}$ 44+2 pcs

























Scan for assembly instructions.































12 pcs













instructions.









8 pcs