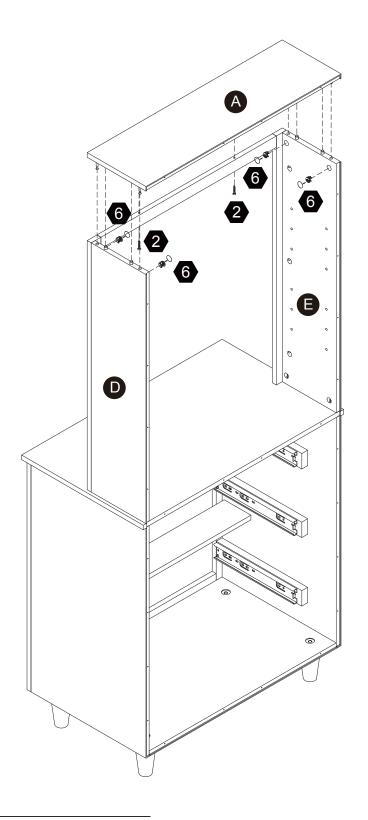

he surface and could damage the protective coating



Scan for assembly instructions.



## WARNING

Small parts and sharp edges may be present prior to assembly.

## **Product Parts**





















3PCS

3PCS

3PCS

3PCS

3PCS







1PC

1PC



## ▲ Care Instructions

Dust surface with a dry soft cloth. Do not use window cleaners or cleaning abrasives as they will scratch the surface and could damage the protective coating



Scan for assembly instructions.



## WARNING

Small parts and sharp edges may be present prior to assembly.

## Hardware Ø4\*25mm Ø8x30mm Ø6x33mm Ø4\*35mm 20+2 pcs $4\, \mathsf{pcs}$ 37+2 pcs8 pcs 44+2 pcs6 8 10 7 9 Ø15x9mm Ø3x10mm 28+2 pcs 1 pc 1 pc $2 \, \mathsf{pcs}$ 44+2 pcs

























Scan for assembly instructions.































12 pcs













instructions.









8 pcs