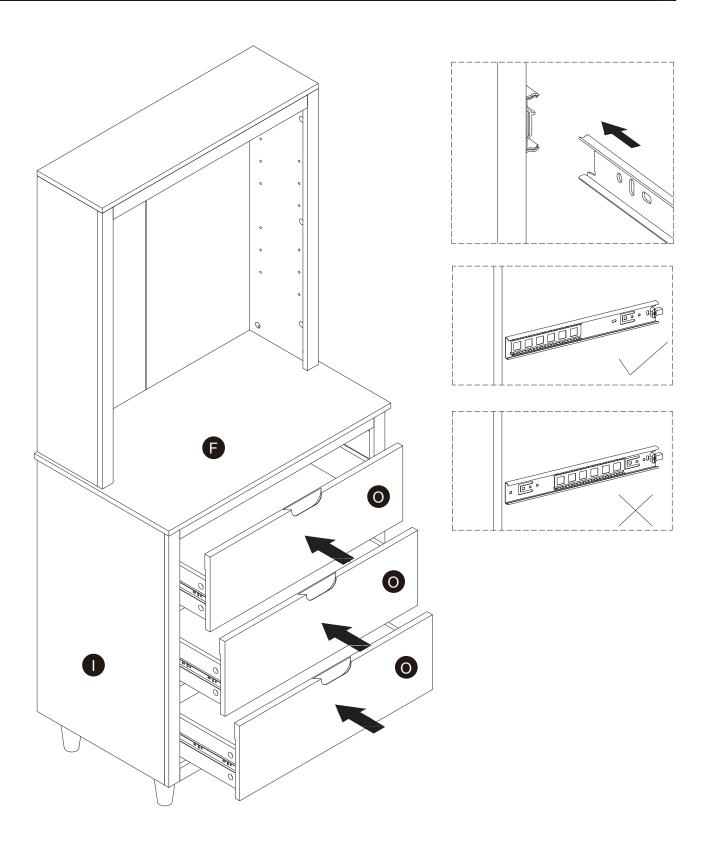

coating



Scan for assembly instructions.



## WARNING

Small parts and sharp edges may be present prior to assembly.

## **Product Parts**





















3PCS

3PCS

3PCS

3PCS

3PCS







1PC

1PC



## ▲ Care Instructions

Dust surface with a dry soft cloth. Do not use window cleaners or cleaning abrasives as they will scratch the surface and could damage the protective coating



Scan for assembly instructions.



## WARNING

Small parts and sharp edges may be present prior to assembly.

## Hardware Ø4\*25mm Ø8x30mm Ø6x33mm Ø4\*35mm 20+2 pcs $4\, \mathsf{pcs}$ 37+2 pcs8 pcs 44+2 pcs6 8 10 7 9 Ø15x9mm Ø3x10mm 28+2 pcs 1 pc 1 pc $2 \, \mathsf{pcs}$ 44+2 pcs

























Scan for assembly instructions.































12 pcs













instructions.









8 pcs