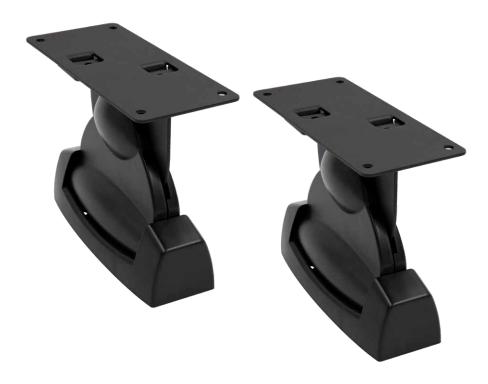

## **PRODUCT OVERVIEW**

The Helios Medium Satellite Speaker Mount is designed to hold speakers up to 22 lbs and attach to the wall. It has a swivel and tilt feature to allow for adjustment without any required tools and cable management to keep wiring organized. The mount features a -20 to +20 degree tilt range and a 120 degree swivel range to allow the speaker to be adjusted for optimal sound positioning. This product is ideal for use in rear surround-sound speakers or other home audio systems requiring adjustable positioning.

- · Adjustable swivel and tilt feature for optimal sound positioning
- · Mounts on the wall
- Steel and ABS plastic construction
- Speaker hole dimension: M5
- Tilt range: -20 to +20 degrees
- Swivel range: 120 degrees
- Rotation: No
- Profile: 4.5"
- Color: Black
- Weight capacity: 22 lbs
- Sold as a pair