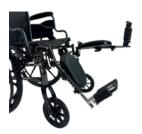

### **Features**

Padded armpad

Modern aesthetics with backrest detail

Easy to attach and remove legrests

**Elevating Legrest** Option

The durable build ensures you feel confident with a reliable drive every time.

Customizable adjustments allow the Essentials SX3 to give a more personalized fit for optimal comfort.

Flip-back armrests

for easy transfer