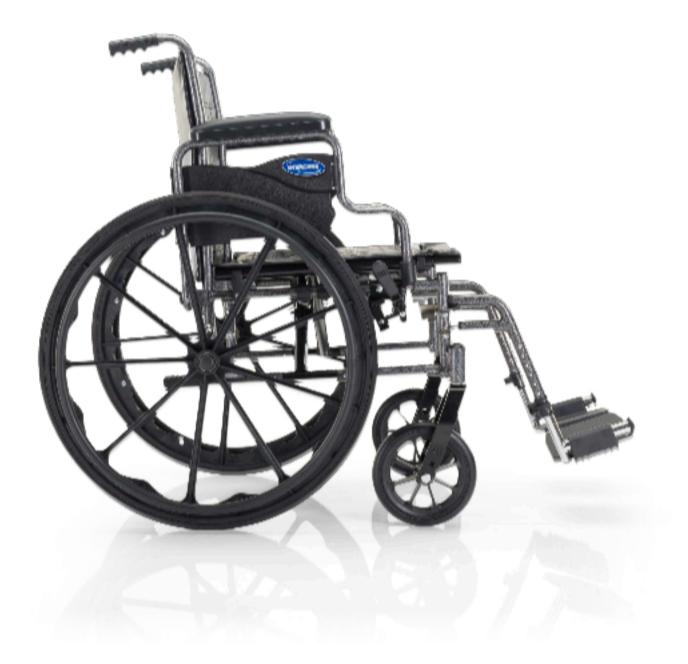

## Essentials™ SX3

# A reliable and robust manual wheelchair that ensures optimal comfort wherever you go.

Designed for ease of use and portability, the Essentials SX3 is ideal for everyday use. Swing-away footrests and flip-back desk arms facilitate easy transfers and flexibility for daily activities.