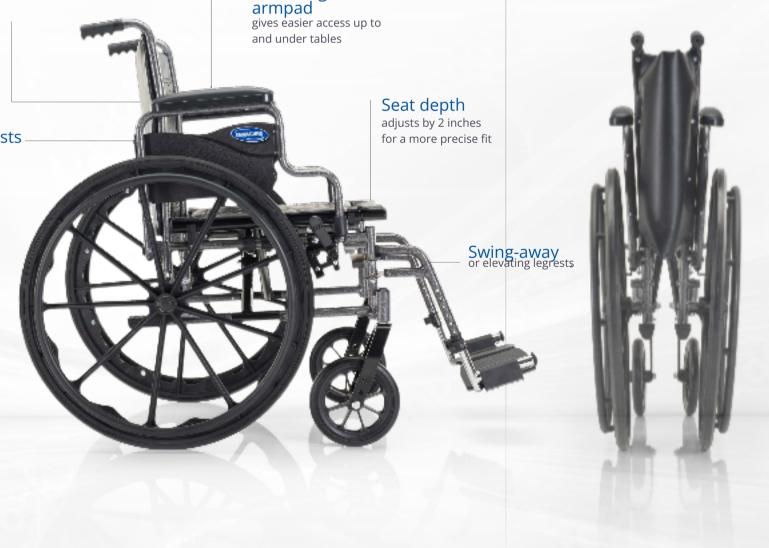

### **Features**

Padded armpad

Modern aesthetics with backrest detail

Easy to attach and remove legrests

**Elevating Legrest** Option

## Personalized Fit

Adjustable in seat depth by two inches and extendable footrests help to achieve a more personalized fit and comfortable seating position.

The durable build ensures you feel confident with a reliable drive every time.

Customizable adjustments allow the Essentials SX3 to give a more personalized fit for optimal comfort.

Flip-back armrests

for easy transfer