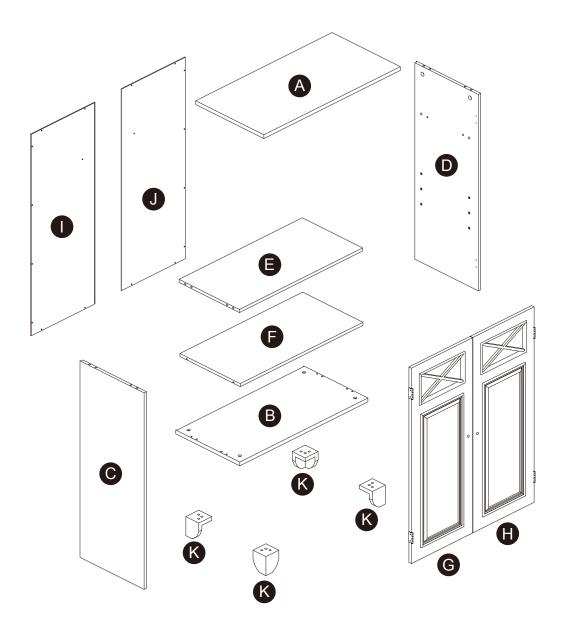

# **Exploded Drawing**

1 PC

1 PC

4 PCS

Scan for assembly instructions.

1 PC