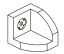

### Hardware

Ø6\*30mm

Ø15\*9

Ø3\*12mm

Ø4\*38mm

20 PCS

8 PCS

8 PCS

1 PC

8 PCS

4 PCS

Ø3\*12 D=7

Ø1/4"\*1"

2 SETS

18 PCS

4 PCS