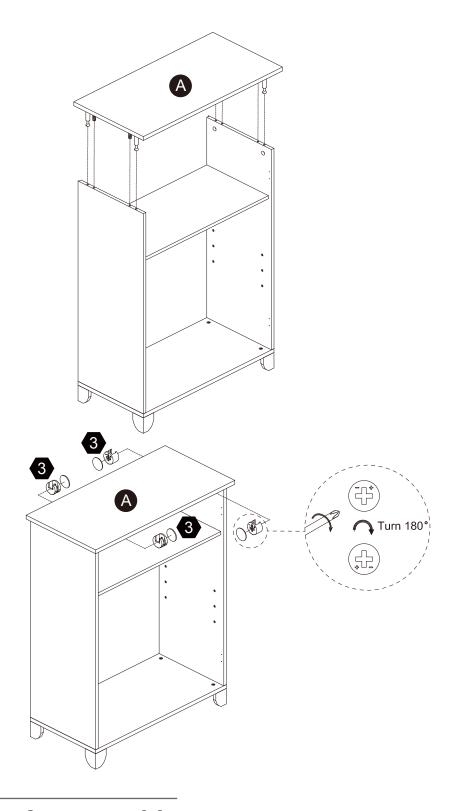

g. TD-12345A) and the order number ready, give us a call or email us through our customer care support! We are always ready to assist you!

# **Exploded Drawing**







1 PC



1 PC



4 PCS



Scan for assembly instructions.

1 PC



#### Care Instructions

1PC

Dust surface with a dry soft cloth. Do not use window cleaners or cleaning abrasives as they will scratch the surface and could damage the protective coating



#### WARNING

1PC

Small parts and sharp edges may be present prior to assembly.

### Hardware

























Ø6\*30mm

Ø15\*9

Ø3\*12mm

Ø4\*38mm

20 PCS

8 PCS

8 PCS

1 PC

8 PCS

4 PCS

















Ø3\*12 D=7

Ø1/4"\*1"

2 SETS

18 PCS

4 PCS

4 PCS







2 pcs 3





















































## Step 5





















4 pcs





















4 pcs