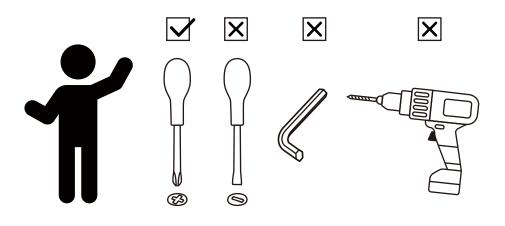

#### WARNING

1PC

Small parts and sharp edges may be present prior to assembly.