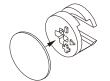

(0755)8885-3558.分机号331

Mon - Sat 9:00am ~ 5:00pm GMT+8 ⋈ sales\_ec@teamson.com

台北辦公室:

+886(2)2556-6268

Mon - Fri 9:00am ~ 5:00pm GMT+8 ⋈ sales\_ec@teamson.com







\*\* Got questions? Please have your product code (on the first page of this instruction, e.g. TD-12345A) and the order number ready, give us a call or email us through our customer care support! We are always ready to assist you!

# **Exploded Drawing**







1 PC



1 PC



4 PCS



Scan for assembly instructions.

1 PC



#### Care Instructions

1PC

Dust surface with a dry soft cloth. Do not use window cleaners or cleaning abrasives as they will scratch the surface and could damage the protective coating



#### WARNING

1PC

Small parts and sharp edges may be present prior to assembly.

### Hardware

























Ø6\*30mm

Ø15\*9

Ø3\*12mm

Ø4\*38mm

20 PCS

8 PCS

8 PCS

1 PC

8 PCS

4 PCS

















Ø3\*12 D=7

Ø1/4"\*1"

2 SETS

18 PCS

4 PCS

4 PCS







2 pcs 3





















































## Step 5





















4 pcs





















4 pcs