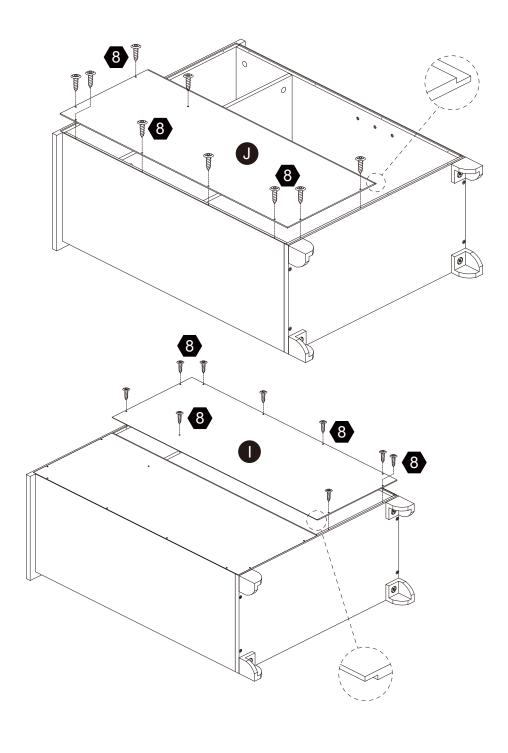

12345A) and the order number ready, give us a call or email us through our customer care support! We are always ready to assist you!

# **Exploded Drawing**







1 PC



1 PC



4 PCS



Scan for assembly instructions.

1 PC



#### Care Instructions

1PC

Dust surface with a dry soft cloth. Do not use window cleaners or cleaning abrasives as they will scratch the surface and could damage the protective coating



#### WARNING

1PC

Small parts and sharp edges may be present prior to assembly.

### Hardware

























Ø6\*30mm

Ø15\*9

Ø3\*12mm

Ø4\*38mm

20 PCS

8 PCS

8 PCS

1 PC

8 PCS

4 PCS

















Ø3\*12 D=7

Ø1/4"\*1"

2 SETS

18 PCS

4 PCS

4 PCS







2 pcs 3





















































## Step 5





















4 pcs





















4 pcs