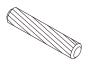

### Hardware

Ø6\*30mm

Ø15\*9

Ø3\*12mm

Ø4\*38mm

20 PCS

8 PCS

8 PCS

1 PC

8 PCS

4 PCS

Ø3\*12 D=7

Ø1/4"\*1"

2 SETS

18 PCS

4 PCS