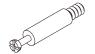

### Hardware

Ø6\*30mm

Ø15\*9

Ø3\*12mm

Ø4\*38mm

20 PCS

8 PCS

8 PCS

1 PC

8 PCS

4 PCS

Ø3\*12 D=7

Ø1/4"\*1"

2 SETS

18 PCS

4 PCS