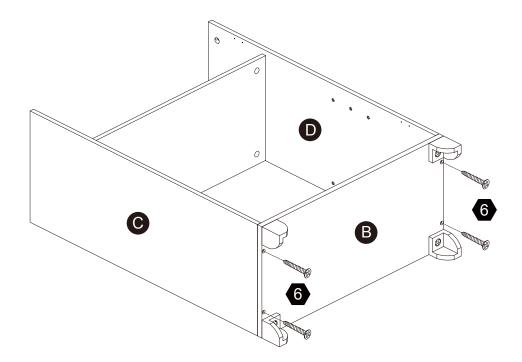

s instruction, e.g. TD-12345A) and the order number ready, give us a call or email us through our customer care support! We are always ready to assist you!

# **Exploded Drawing**







1 PC



1 PC



4 PCS



Scan for assembly instructions.

1 PC



#### Care Instructions

1PC

Dust surface with a dry soft cloth. Do not use window cleaners or cleaning abrasives as they will scratch the surface and could damage the protective coating



#### WARNING

1PC

Small parts and sharp edges may be present prior to assembly.

### Hardware

























Ø6\*30mm

Ø15\*9

Ø3\*12mm

Ø4\*38mm

20 PCS

8 PCS

8 PCS

1 PC

8 PCS

4 PCS

















Ø3\*12 D=7

Ø1/4"\*1"

2 SETS

18 PCS

4 PCS

4 PCS







2 pcs 3





















































## Step 5





















4 pcs





















4 pcs