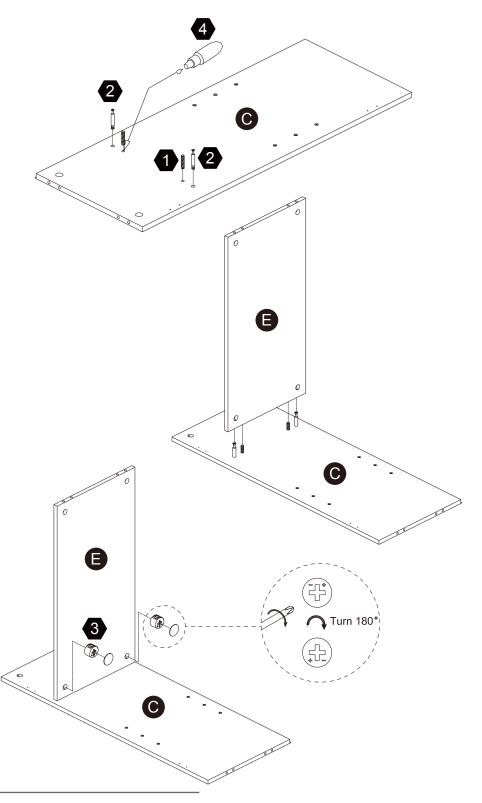

uestions? Please have your product code (on the first page of this instruction, e.g. TD-12345A) and the order number ready, give us a call or email us through our customer care support! We are always ready to assist you!

# **Exploded Drawing**







1 PC



1 PC



4 PCS



Scan for assembly instructions.

1 PC



#### Care Instructions

1PC

Dust surface with a dry soft cloth. Do not use window cleaners or cleaning abrasives as they will scratch the surface and could damage the protective coating



#### WARNING

1PC

Small parts and sharp edges may be present prior to assembly.

### Hardware

























Ø6\*30mm

Ø15\*9

Ø3\*12mm

Ø4\*38mm

20 PCS

8 PCS

8 PCS

1 PC

8 PCS

4 PCS

















Ø3\*12 D=7

Ø1/4"\*1"

2 SETS

18 PCS

4 PCS

4 PCS







2 pcs 3





















































## Step 5





















4 pcs





















4 pcs