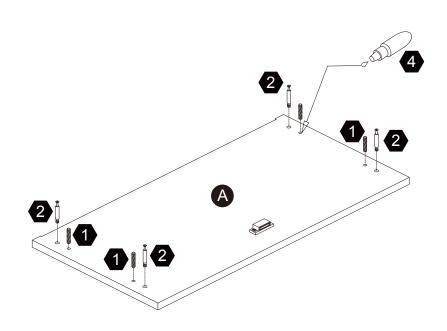

# **Exploded Drawing**

1 PC

1 PC

4 PCS

Scan for assembly instructions.

1 PC