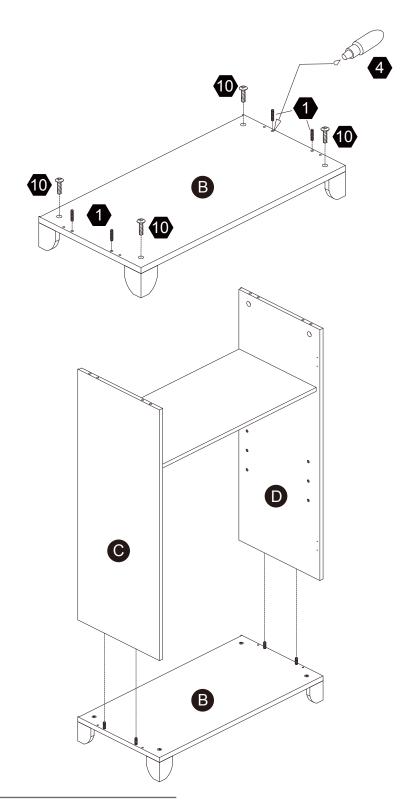

(on the first page of this instruction, e.g. TD-12345A) and the order number ready, give us a call or email us through our customer care support! We are always ready to assist you!

# **Exploded Drawing**







1 PC



1 PC



4 PCS



Scan for assembly instructions.

1 PC



#### Care Instructions

1PC

Dust surface with a dry soft cloth. Do not use window cleaners or cleaning abrasives as they will scratch the surface and could damage the protective coating



#### WARNING

1PC

Small parts and sharp edges may be present prior to assembly.

### Hardware

























Ø6\*30mm

Ø15\*9

Ø3\*12mm

Ø4\*38mm

20 PCS

8 PCS

8 PCS

1 PC

8 PCS

4 PCS

















Ø3\*12 D=7

Ø1/4"\*1"

2 SETS

18 PCS

4 PCS

4 PCS







2 pcs 3





















































## Step 5





















4 pcs





















4 pcs