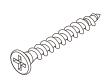

8885-3558.分机号331

Mon - Sat 9:00am ~ 5:00pm GMT+8 ⋈ sales\_ec@teamson.com

台北辦公室:

+886(2)2556-6268

Mon - Fri 9:00am ~ 5:00pm GMT+8 ⋈ sales\_ec@teamson.com







\*\* Got questions? Please have your product code (on the first page of this instruction, e.g. TD-12345A) and the order number ready, give us a call or email us through our customer care support! We are always ready to assist you!

# **Exploded Drawing**







1 PC



1 PC



4 PCS



Scan for assembly instructions.

1 PC



#### Care Instructions

1PC

Dust surface with a dry soft cloth. Do not use window cleaners or cleaning abrasives as they will scratch the surface and could damage the protective coating



#### WARNING

1PC

Small parts and sharp edges may be present prior to assembly.

### Hardware

























Ø6\*30mm

Ø15\*9

Ø3\*12mm

Ø4\*38mm

20 PCS

8 PCS

8 PCS

1 PC

8 PCS

4 PCS

















Ø3\*12 D=7

Ø1/4"\*1"

2 SETS

18 PCS

4 PCS

4 PCS







2 pcs 3





















































## Step 5





















4 pcs





















4 pcs