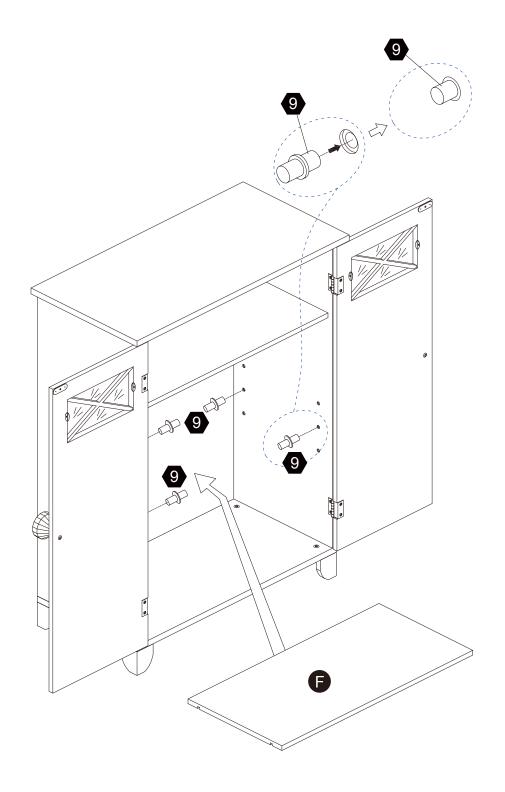

number ready, give us a call or email us through our customer care support! We are always ready to assist you!

# **Exploded Drawing**







1 PC



1 PC



4 PCS



Scan for assembly instructions.

1 PC



#### Care Instructions

1PC

Dust surface with a dry soft cloth. Do not use window cleaners or cleaning abrasives as they will scratch the surface and could damage the protective coating



#### WARNING

1PC

Small parts and sharp edges may be present prior to assembly.

### Hardware

























Ø6\*30mm

Ø15\*9

Ø3\*12mm

Ø4\*38mm

20 PCS

8 PCS

8 PCS

1 PC

8 PCS

4 PCS

















Ø3\*12 D=7

Ø1/4"\*1"

2 SETS

18 PCS

4 PCS

4 PCS







2 pcs 3





















































## Step 5





















4 pcs





















4 pcs