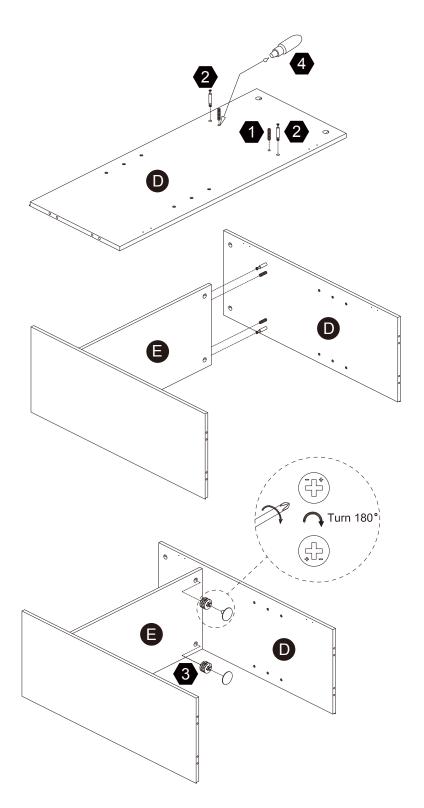

have your product code (on the first page of this instruction, e.g. TD-12345A) and the order number ready, give us a call or email us through our customer care support! We are always ready to assist you!

# **Exploded Drawing**







1 PC



1 PC



4 PCS



Scan for assembly instructions.

1 PC



#### Care Instructions

1PC

Dust surface with a dry soft cloth. Do not use window cleaners or cleaning abrasives as they will scratch the surface and could damage the protective coating



#### WARNING

1PC

Small parts and sharp edges may be present prior to assembly.

### Hardware

























Ø6\*30mm

Ø15\*9

Ø3\*12mm

Ø4\*38mm

20 PCS

8 PCS

8 PCS

1 PC

8 PCS

4 PCS

















Ø3\*12 D=7

Ø1/4"\*1"

2 SETS

18 PCS

4 PCS

4 PCS







2 pcs 3





















































## Step 5





















4 pcs





















4 pcs