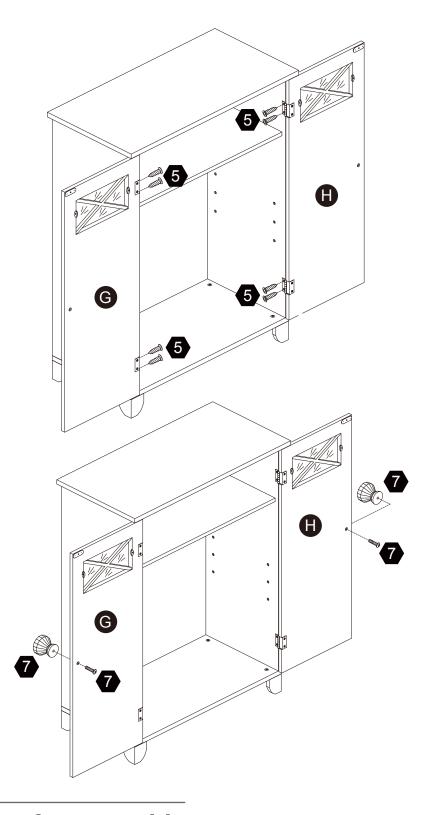

) and the order number ready, give us a call or email us through our customer care support! We are always ready to assist you!

# **Exploded Drawing**







1 PC



1 PC



4 PCS



Scan for assembly instructions.

1 PC



#### Care Instructions

1PC

Dust surface with a dry soft cloth. Do not use window cleaners or cleaning abrasives as they will scratch the surface and could damage the protective coating



#### WARNING

1PC

Small parts and sharp edges may be present prior to assembly.

### Hardware

























Ø6\*30mm

Ø15\*9

Ø3\*12mm

Ø4\*38mm

20 PCS

8 PCS

8 PCS

1 PC

8 PCS

4 PCS

















Ø3\*12 D=7

Ø1/4"\*1"

2 SETS

18 PCS

4 PCS

4 PCS







2 pcs 3





















































## Step 5





















4 pcs





















4 pcs