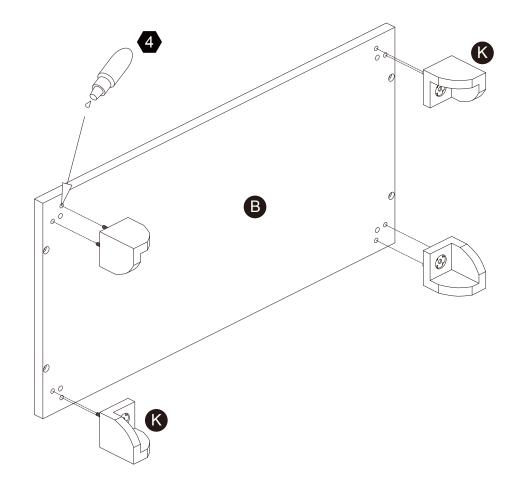

### Hardware

Ø6\*30mm

Ø15\*9

Ø3\*12mm

Ø4\*38mm

20 PCS

8 PCS

8 PCS

1 PC

8 PCS

4 PCS

Ø3\*12 D=7

Ø1/4"\*1"

2 SETS

18 PCS

4 PCS