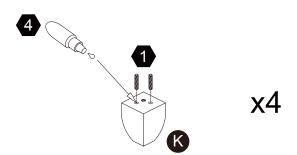

product code (on the first page of this instruction, e.g. TD-12345A) and the order number ready, give us a call or email us through our customer care support! We are always ready to assist you!

# **Exploded Drawing**







1 PC



1 PC



4 PCS



Scan for assembly instructions.

1 PC



#### Care Instructions

1PC

Dust surface with a dry soft cloth. Do not use window cleaners or cleaning abrasives as they will scratch the surface and could damage the protective coating



#### WARNING

1PC

Small parts and sharp edges may be present prior to assembly.

### Hardware

























Ø6\*30mm

Ø15\*9

Ø3\*12mm

Ø4\*38mm

20 PCS

8 PCS

8 PCS

1 PC

8 PCS

4 PCS

















Ø3\*12 D=7

Ø1/4"\*1"

2 SETS

18 PCS

4 PCS

4 PCS







2 pcs 3





















































## Step 5





















4 pcs





















4 pcs