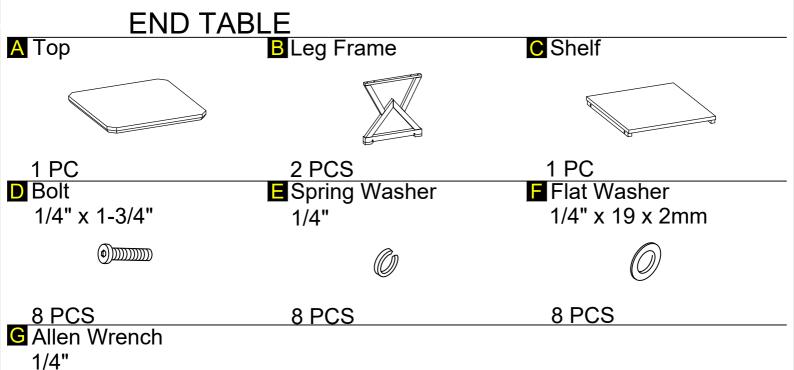

## ASSEMBLY INSTRUCTION

1 PC

This page lists all the contents included in the box. Please take the time to identify the hardware as well as the individual components to this product. As you unpack and prepare for assembly, place the contents on a carpeted or padded area to protect them from damage.