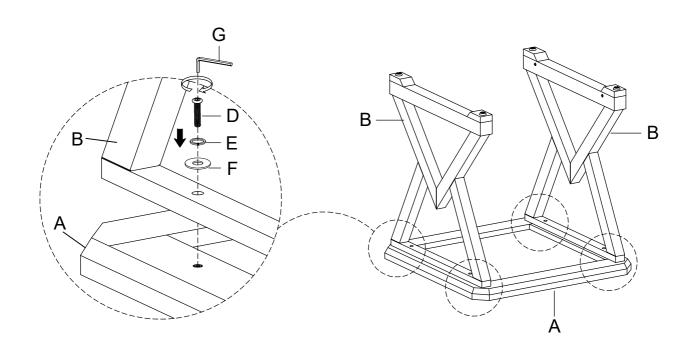

1 Attach the Leg Frame (B) to the Top (A) using Bolt (D), Spring Washer (E) and Flat Washer (F) with Allen Wrench (G). Do not fully tighten the bolts in this step.

2 Attach the Shelf (C) to the Leg Frame (B) using Bolt (D), Spring Washer (E) and Flat Washer (F) with Allen Wrench (G). Fully tighten the bolts in this step.