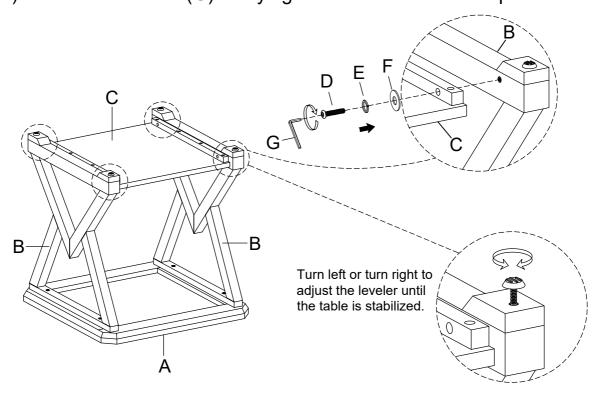

1 Attach the Leg Frame (B) to the Top (A) using Bolt (D), Spring Washer (E) and Flat Washer (F) with Allen Wrench (G). Do not fully tighten the bolts in this step.

2 Attach the Shelf (C) to the Leg Frame (B) using Bolt (D), Spring Washer (E) and Flat Washer (F) with Allen Wrench (G). Fully tighten the bolts in this step.