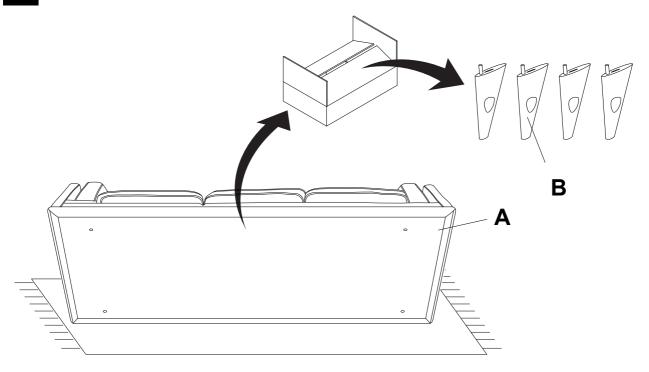

## ASSEMBLY INSTRUCTION

This page lists all the contents included in the box. Please take the time to identify the hardware as well as the individual components to this product. As you unpack and prepare for assembly, place the contents on a carpeted or padded area to protect them from damage. Upside down the Sofa (A) on a carpeted or padded area. Take out 4pcs Leg (B) from the foot box.