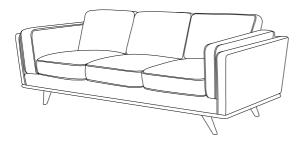

## ASSEMBLY INSTRUCTION

This page lists all the contents included in the box. Please take the time to identify the hardware as well as the individual components to this product. As you unpack and prepare for assembly, place the contents on a carpeted or padded area to protect them from damage. Upside down the Sofa (A) on a carpeted or padded area. Take out 4pcs Leg (B) from the foot box.