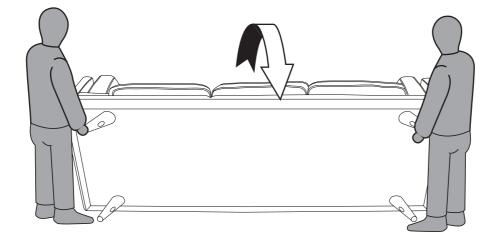

1

Two people are required to orientate the sofa on an even surface and check that it is balanced.

**Cleaning & Care** 

3

Treat surface with care. Clean surfaces with a dry or damp soft cloth. Do not use abrasive cleaners. Hardware may loosen over time. Periodically check that all connections are tight.