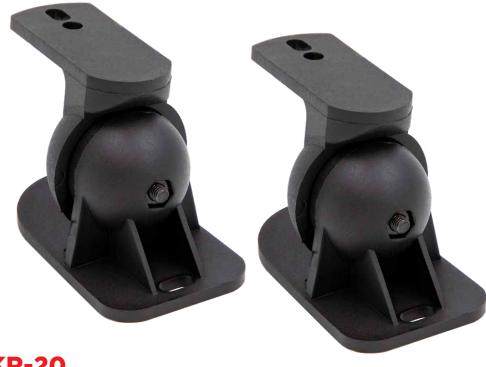

## AS-SPKR-20 SMALL MULTI-DIRECTIONAL SATELLITE SPEAKER MOUNTS

PRODUCT OVERVIEW

The Helios Small Multi-Directional Satellite Speaker Mount is designed to hold speakers up to 7.7 lbs and attach to the wall. It has a pivot and tilt feature to allow for multi-angle adjustment. The mount features a -20 to +20 degree tilt range and -70 to +70 swivel range to allow the speaker to be adjusted for optimal sound positioning. An adjustment tool is included for tilt/pivot positioning. This product is ideal for use in rear surround-sound speakers or other home audio systems requiring adjustable positioning.

- Adjustable pivot and tilt feature for optimal sound positioning
- Mounts on the wall
- Nylon material
- Speaker hole dimension: M5
- Tilt range: -20 to +20 degrees
- Swivel range: -70 to +70 degrees
- Rotation: No
- Color: Black
- Weight capacity: 7.7 lbs
- Sold as a pair