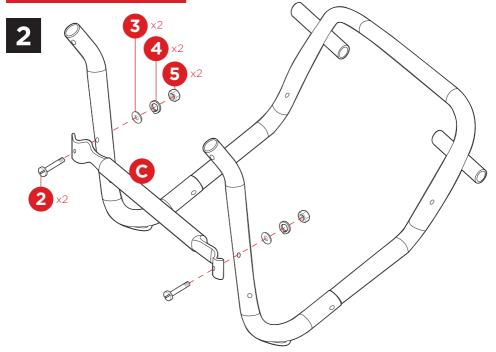

# PRODUCT ASSEMBLY

Attach part C center support with two part 2 bolts, two part 3 washers, two part 4 spring washers, and two part 5 nuts.