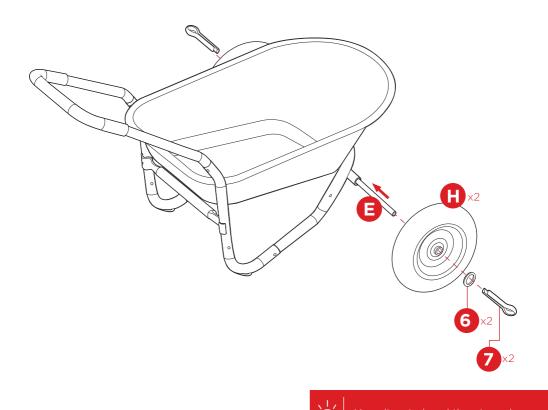

#### PRODUCT ASSEMBLY

Slide the part E axle through the front frame.

Slide a part H wheel onto the axle and secure it with a part 6 axle washer and part 7 cotter pin. Repeat to attach the other wheel.

lock the wheel in place.