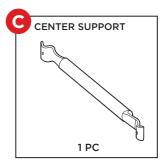

# PRODUCT ASSEMBLY

Attach part C center support with two part 2 bolts, two part 3 washers, two part 4 spring washers, and two part 5 nuts.