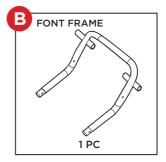

#### PRODUCT ASSEMBLY

Attach the part F tray to the part B front frame with two part 2 bolts, two part 3 washers, two part 4 spring washers, and two part 5 nuts.

Place two part G plastic spacers between the tray and handle. Attach the tray to the handle with two part 1 bolts, two part 3 washers, two part 4 spring washers, and two part 5 nuts.