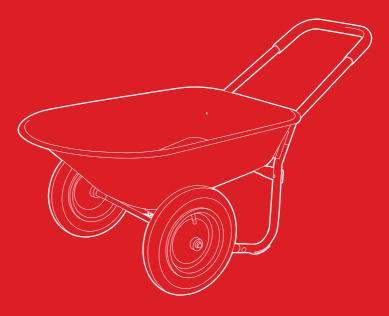

# PARTS

# PRODUCT ASSEMBLY

Attach part C center support with two part 2 bolts, two part 3 washers, two part 4 spring washers, and two part 5 nuts.

#### PRODUCT ASSEMBLY

Attach the part F tray to the part B front frame with two part 2 bolts, two part 3 washers, two part 4 spring washers, and two part 5 nuts.

Place two part G plastic spacers between the tray and handle. Attach the tray to the handle with two part 1 bolts, two part 3 washers, two part 4 spring washers, and two part 5 nuts.

#### PRODUCT ASSEMBLY

Slide the part E axle through the front frame.

Slide a part H wheel onto the axle and secure it with a part 6 axle washer and part 7 cotter pin. Repeat to attach the other wheel.

lock the wheel in place.