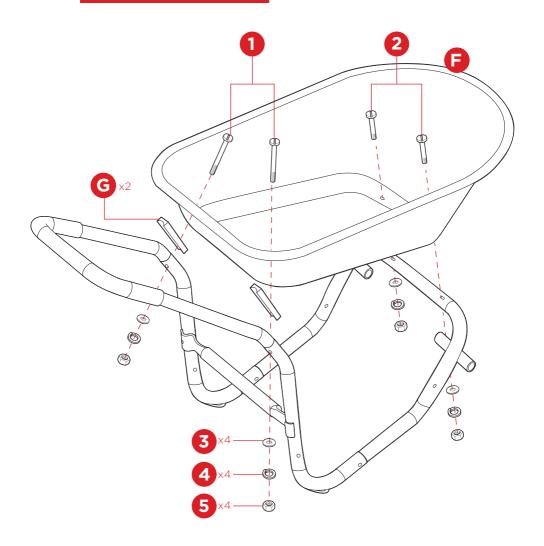

# PRODUCT ASSEMBLY

Attach part C center support with two part 2 bolts, two part 3 washers, two part 4 spring washers, and two part 5 nuts.

#### PRODUCT ASSEMBLY

Attach the part F tray to the part B front frame with two part 2 bolts, two part 3 washers, two part 4 spring washers, and two part 5 nuts.

Place two part G plastic spacers between the tray and handle. Attach the tray to the handle with two part 1 bolts, two part 3 washers, two part 4 spring washers, and two part 5 nuts.