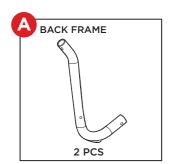

#### PRODUCT ASSEMBLY

Slide the part E axle through the front frame.

Slide a part H wheel onto the axle and secure it with a part 6 axle washer and part 7 cotter pin. Repeat to attach the other wheel.

lock the wheel in place.