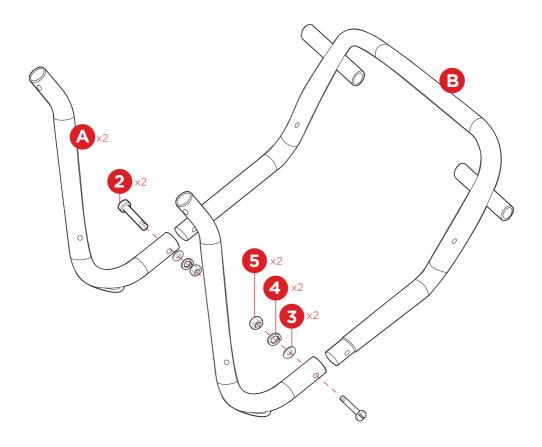

# PRODUCT ASSEMBLY

Attach part C center support with two part 2 bolts, two part 3 washers, two part 4 spring washers, and two part 5 nuts.