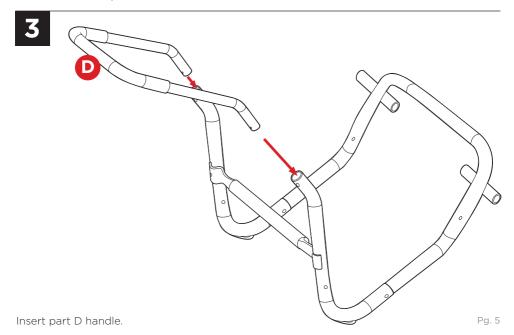

#### PRODUCT ASSEMBLY

Attach the part F tray to the part B front frame with two part 2 bolts, two part 3 washers, two part 4 spring washers, and two part 5 nuts.

Place two part G plastic spacers between the tray and handle. Attach the tray to the handle with two part 1 bolts, two part 3 washers, two part 4 spring washers, and two part 5 nuts.