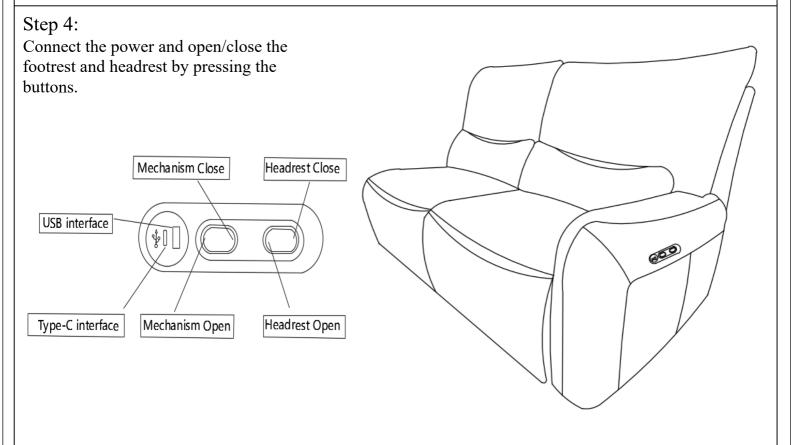

es shown are for illustration purpose only. Actual product may vary due to product enhancement.



# **ASSEMBLY INSTRUCTIONS**

## REMSEN COLLECTION

ITEM#: U5440-20RP2

**DESCRIPTION**: REMSEN RAF LOVESEAT W/ONE

PWR HR & FR

#### Step 1:

Insert the backrests (B & C) to the seat (A) and make sure the backrests are secured in position.



### Step 2:

Connect the cable on the backrest (C) to the cable on the seat (A).



All images shown are for illustration purpose only. Actual product may vary due to product enhancement.



## **ASSEMBLY INSTRUCTIONS**

## REMSEN COLLECTION

ITEM#: U5440-20RP2

**DESCRIPTION**: REMSEN RAF LOVESEAT W/ONE

PWR HR & FR

#### Step 3:

Locate the power socket on the back to the side of the seat (A). Connect the Power Cable 29 V (D) into the power socket.





All images shown are for illustration purpose only. Actual product may vary due to product enhancement.