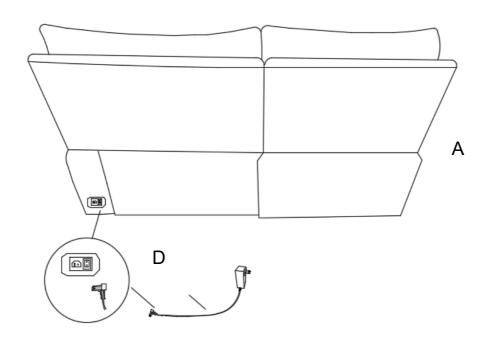

#### Step 3:

Locate the power socket on the back to the side of the seat (A). Connect the Power Cable 29 V (D) into the power socket.

All images shown are for illustration purpose only. Actual product may vary due to product enhancement.