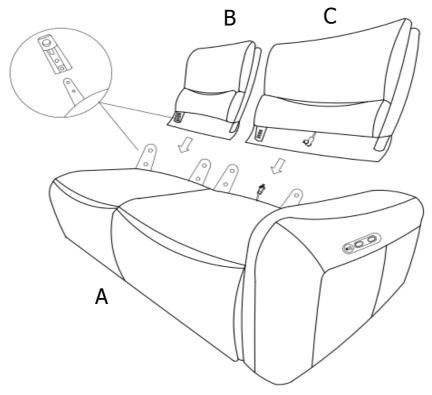

# Please follow the drawings below to assemble the item

| PARTS LIST |                                  |        |     |
|------------|----------------------------------|--------|-----|
| NO.        | DESCRIPTION                      | SKETCH | QTY |
| A          | Seat                             |        | 1PC |
| В          | Left Side Facing (LSF) Backrest  |        | 1PC |
| С          | Right Side Facing (RSF) Backrest |        | 1PC |
| D          | Power Cable 29V                  |        | 1PC |

#### Step 1:

Insert the backrests (B & C) to the seat (A) and make sure the backrests are secured in position.