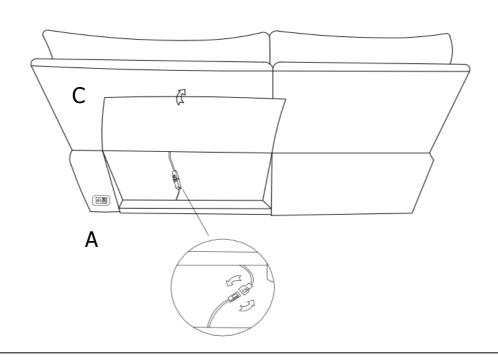

### Step 2:

Connect the cable on the backrest (C) to the cable on the seat (A).

All images shown are for illustration purpose only. Actual product may vary due to product enhancement.